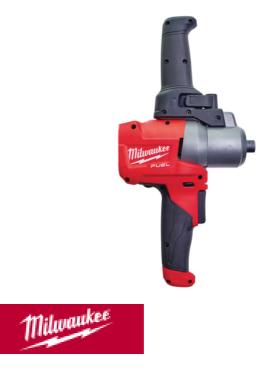

## Milwaukee Power Tools (MILM18FPM0) M18 FPM-0 Cordless FUEL<sup>TM</sup>Paddle Mixer 18V Bare Unit

The Milwaukee M18 FPM Cordless FUEL Paddle Mixer has a POWERSTATE brushless motor that enables it to mix heavy compounds, such as concrete and mortar. There are 3 different ways of controlling the speed (8-speed setting dial, variable speed trigger and a lock-on button) for clean and consistent mixes. The 180 adjustable handle has 16 adjustable settings for the optimum handle position based on preference and comfort. There is also an LED work light for the brightest workspace illumination. Bare Unit, No Battery or Charger.