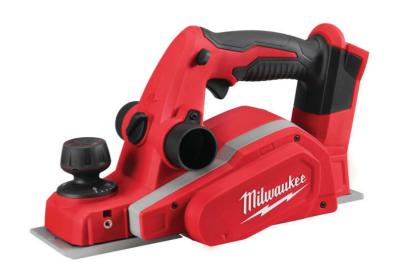

## M18 BP-0 Planer 18V Bare Unit

The Milwaukee M18 BP Planer is fitted wih a high performance 4-pole motor to achieve optimum surface finish. The two double edged carbide blades provide faster material removal, over a planing width of 82mm. Offers an adjustable depth of cut from 0 to 2mm with twenty locking positions, allowing the user to accurately set the amount of material to be removed in one pass. It also offers up to 10.7mm of rebate depth. A kick stand located on the base protects the work piece from accidental damage. The planer allows for left or right chip ejection, keeping the chips away from the users face when planing. REDLINK overload protection electronics in tool and battery pack deliver best in class system durability. Individual battery cell monitoring optimises tool run time and ensures long term pack durability. M18 BP-402C: 2 x 18V 4.0Ah Li-ion Batteries. M18 BP-0: Bare Unit, No Battery or Charger Supplied.

Specification No Load Speed: 14,000/min. Cutting Depth: 2mm, Rebate Depth: 10.7mm Planer Width: 82mm Weight: 2.7kg The Milwaukee M18 BP-0 Planer 18V is a Bare Unit - No Battery or Charger supplied.

**Voltage** 18V Input Power (Battery)

Bare Unit

**Cutting Depth** 

0-2mm

**Rebate Depth** 

10.7mm