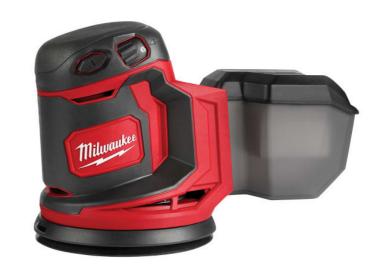

## M18 B0S125-0 Random Orbital Sander 18V Bare Unit

The Milwaukee M18 BOS125 Random Orbital Sander delivers 14,000 to 24,000 sanding strokes per minute for faster material removal. The variable speed wheel features 6 speed settings, allowing the correct speed to be set for different types of material. The universal hook and loop sanding pad allows easy changing of sanding discs. REDLINK overload protection electronics in tool and battery pack deliver best in class system durability. REDLITHIUM-ION battery pack provides superior pack construction, electronics and fade-free performance to deliver more run time and more work over pack life. Supplied with a dust extraction box, fitted with an internal filter that helps keep dust contained and managed. It also comes with a vacuum adaptor that fits all Milwaukee dust extractors. M18 BOS125-502B: 2 x 18V 5.0Ah Li-ion Batteries M18 BOS125-0: Bare Unit, No Battery or Charger Specification: Oscillating Speed: 14,000-24,000/min. Oscillating Diameter: 2.4mm Sanding Pad Size: 125mm The Milwaukee M18 BOS125-0 Random Orbital Sander is supplied as a bare unit, no battery or charger supplied.