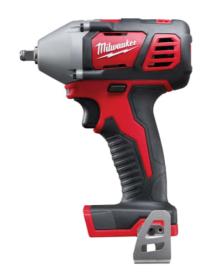

## M18 BIW38-0 Compact 3/8in Impact Wrench 18V Bare Unit

Milwaukee M18 BIW38 Compact 3/8in Impact Wrench measures 152mm in length making it perfect for working in confined spaces. With a heavy-duty full metal gear box and gears for superior durability and maximum torque . With REDLINK overload protection electronics in the tool and battery pack, it delivers best in class system durability. Also has an on board fuel gauge and LED light. REDLITHIUM-ION batteries deliver two times more run time, up to 20% more power, and two times more battery life. The battery also operates better at -20 C, than any other lithium-ion batteries. Individual cell monitoring optimises tool run time ensuring long term durability. Flexible battery system that works with all Milwaukee M18 batteries. Specifications: Bit Holder: 3/8in Square. No Load Speed: 0-2,450/min. Impacts Per Min: 0-3,350/bpm. Max Torque: 210Nm. The Milwaukee M18 BIW38-0 Compact 3/8in Impact Wrenchis supplied as a bare unit. No battery or charger included.