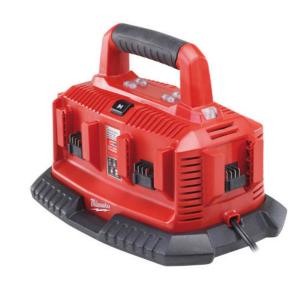

## M14 - M18 Multibay Multi Voltage Charger for 14-18V Li-ion 110V

The Milwaukee M14 - M18 Multibay Multi Voltage Charger charges up to 6 batteries sequentially. By using by-pass mode, you can select the battery bay that gets charged first. It has a compact design, integrated hang holes for vertical mounting, a pass through plug to conserve outlet space and a convenient carrying handle. With this new six pack charger, users can reduce the amount of time spent changing out batteries, increasing productivity on the jobsite. Specification Battery Pack Capacity: 2.0, 4.0 5.0Ah. Charging Time: 40/80 Minutes. System: M14 M18. The Milwaukee M14 - M18 Multibay Multi Voltage Charger 110 Volt Version.