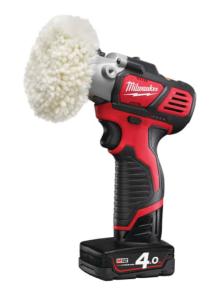

## Milwaukee Power Tools (MILM12BPS42) M12 BPS-421X Cordless Sander/Polisher 12V 1 x 4.0Ah/1 x 2.0Ah Li-ion

The Milwaukee M12 BPS Cordless Polisher/Sander has a variable 2 speed selection for both polishing and sanding applications. It has a compact design, only 130mm, which allows access to hard to reach areas and a spindle lock allows for fast, tool-free accessory change. It has a large capacity of up to 76mm polishing sponge and 50mm sanding pad size, for fast job completion and comes with a detachable 2 position side handle. It is capable of a long run time allowing frequent task completion with one battery charge. It is fitted with REDLINK overload protection electronics in the tool and battery pack that delivers best in class system durability and individual battery cell monitoring optimises tool run time and ensures long term pack durability. M12BPS-412X: 1 x 12 Volt 4.0Ah and 1 x 12 Volt 2.0Ah Li-ion Battery. M12BPS-0: Bare Unit, No Battery or Charger Supplied. Specification Oscillating Speed: 0-2,800/0-8,300/min. Disc Diameter: 76mm Spindle: M9 x 0.75 Weight: 1.0kg Milwaukee M12 BPS-421X Cordless Polisher/Sander 12 Volt. Supplied in a Kitbox with 1 x 12 Volt 4.0Ah Li-ion battery, 1 x 12 Volt 2.0Ah Li-ion battery and a 40 minute charger.

**Oscillating Speed (RPM)** 

0-2,800/0-8,300

Voltage

Disc Size 76mm

\_

Spindle M9 x 0.75 Input Power (Battery) 1 x 4.0Ah/1 x 2.0Ah Li-ion

- -