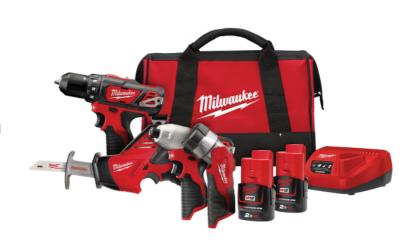

## M12 BPP4A-202C 4 Piece Kit 12V 2 x 2.0Ah Li-ion

Milwaukee M12 BPP4A-202C 4 Piece Kit, contains the following: 1 x 12V M12 BDD Sub-Compact Drill Driver is a high performance sub-compact drill driver that measures only 187mm in length making it ideal for working within confined spaces. The optimised handle provides better control and improved grip. Chuck 10mm. No Load Speed: 0-400/0-1,500/min. Max Torque: 30Nm. Capacity: Wood: 22mm, Steel: 10mm, Masonry: 10mm. Weight: 1.2kg. 1 x 12V M12 BID Sub-Compact Impact Driver is a high performance sub-compact impact driver, that measures 165mm in length making it ideal for working within confined spaces. Has a heavy-duty full metal gearbox and gears for superior durability and maximum torque. Bit Holder: 1/4in Hex. No Load Speed: 0-2,500/min. Impacts Per Min: 0-3,300/min. Max Torque: 112Nm. 1 x 12V C12 HZ Hackzall Saw measures only 280mm, making it ideal for working within confined spaces. With patented FIXTEC clamp for fast and easy keyless blade change, and a built-in LED light for work surface illumination. REDLINK overload protection electronics feature in both tool and battery pack for excellent durability. Strokes at No Load: 0-3,000/min. Stroke length: 13mm. Weight: 1.2kg. 1 x 12V C12 T Lamp has a 90 rotating head to aim the light at the work space. Its aluminium head is impact and weather resistant for excellent durability, and a magnetic back allows hands-free use. Voltage: 12V. Run time: up to 4 hours per charge. 1 x 12V C12 Li-ion Charger has temperature protection electronics to optimise the charger rate in extreme temperatures to extend battery life. Its encapsulated circuit board protects the electronics from dust, moisture and impact. The charger features progressive charge indication: battery LED 's light up incrementally to give feedback on current charge level of battery pack. YOU 1996 with 1 x 12V 4.0Ah Li-ion Battery 1996 12V 2.0Ah Li-ion Battery and 12V 4 Piece