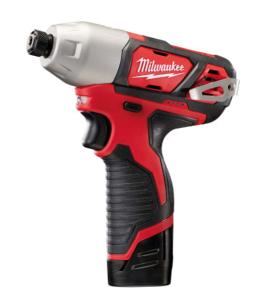

## M12 BID-202C Sub Compact 1/4in Impact Driver 12V 2 x 2.0Ah Li-ion

Milwaukee M12 BID Compact Impact Driver is a high performance sub compact impact driver that measures 165mm in length making it ideal for working within confined spaces. Has a heavy-duty full metal gearbox and gears for superior durability and maximum torque . The optimised handle provides improved grip and better control, and has a 1/4in Hex chuck for quick and easy bit change. The on board fuel gauge and LED light give added user convenience and illumination in low lit working conditions. REDLITHIUM-ION battery pack delivers twice the run time, up to 20% more power, twice the battery life and operates better down to -20 C than other lithium-ion technologies. Individual battery cell monitoring optimises tool run time and ensures long term pack durability. Flexible battery system that works with all Milwaukee M12 batteries. Supplied 2 x 12 Volt 2.0Ah Li-lon Batteries and a kit box. Specifications: Bit Holder: 1/4in Hex. No Load Speed: 0-2,500/min. Impact Rate: 0-3,300/bpm. Max Torque: 112Nm.