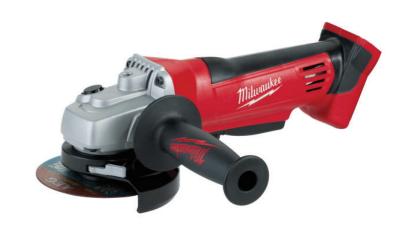

## HD18 AG-0 Angle Grinder 115mm 18V Bare Unit

The Milwaukee HD18 AG 115mm Angle Grinder has Milwaukee's high performance 4-pole motor to deliver maximum power whilst optimising the power to weight ratio. The angle grinder has a full metal gear case for heavy-duty durability. REDLINK overload protection electronics in both the tool and battery pack deliver excellent system durability. The reduced height of the gear box and slim girth design provide optimum ergonomics for comfortable use. An exclusive paddle switch design and multi-position side handle help improve ease of use. Specification No Load Speed: 9,000/min. Disc Diameter: 115mm Spindle: M14 Weight: 2.4kg Bare unit - batteries and charger NOT included.