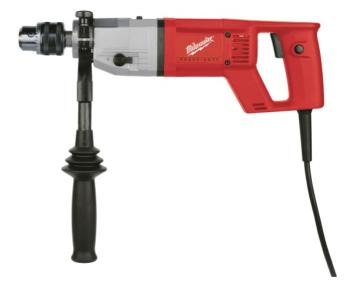

## DD 2-160XE Diamond Drill 162mm Capacity Dry 1500W 240V

The Milwaukee DD 2-160XE Diamond Drill has a powerful robust motor that delivers constant high torque. It has dual protection from interlinked mechanical and electronic clutches to protect both the user and tool. The drill has a tough construction with a metal, 2-speed gearbox for long life and durability. The long AVS side handle and 'D- shaped' back handle provide safe handling. The soft hammer action allows the core bit to cut faster and more easily, and a soft start via an accelerator switch allows precise and controlled drilling. Supplied in a kitbox. Specification Chuck: M18 x 2.5mm. Input Power: 1,500 Watt. No Load Speed: 0-1,500/0-3,000/min. Drilling Torque: 50Nm. Capacity (Brick / Masonry): 162mm Max Weight: 4.2kg. Milwaukee DD 2-160XE Diamond Drill 162mm Capacity Dry 1500 Watt 240 Volt Version.