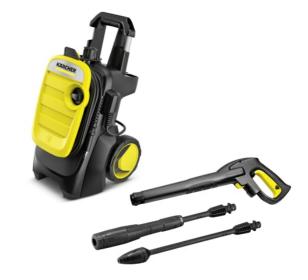

## Karcher (KARK5C) K 5 Compact Pressure Washer 145 bar 240V

The K rcher K 5 Compact Pressure Washer has a state-of-the-art, water-cooled motor, providing all the cleaning power and energy efficiency you'd expect from K rcher, packed into a conveniently small machine that's easy to move around and store. Ideal for cleaning any outdoor space and surface, the K 5 Compact comes with Vario and Dirt Blaster lances, making it easy to switch between cleaning delicate paintwork or stubborn patio grime. A telescopic handle makes it easy to manoeuvre, whilst the Quick Connect system helps you get to work in record time. A clever detergent system lets you apply cleaning agents efficiently as you work. Supplied with: 1 x Vario Power Spray Lance 1 x Dirt Blaster Lance 1 x G 180 Q Quick Connect Trigger Gun 1 x 8m High-Pressure Hose Specification: Max. Pressure: 145 bar Flow Rate: 500 L/hr. Max. Water Feed Temperature: 40 C Hose Length: 8m Weight: 12kg