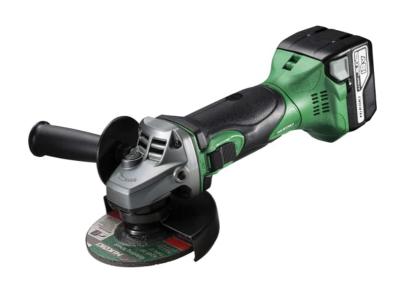

## G18DSL2JJZ Angle Grinder 115mm 18V 2 x 5.0Ah Li-ion

The HiKOKI G18DSL2 Angle Grinder offers a higher gear ratio to reduce the risk of burnout. Its compact design and low gear cover height provide better access to confined spaces. Fitted with a slimline, soft-grip handle for increased comfort and control. For added user safety, it is equipped with restart protection. Specification: No Load Speed: 9,000/min. Wheel Diameter: 115mm Arbor: 22mm Weight: 2.1kg (with battery) The HiKOKI G18DSL2JJZ Angle Grinder is supplied with: 2 x 18V 5.0Ah Li-ion Batteries 1 x Charger 1 x Stackable

| Disc Diameter  | Voltage | Input Power (Battery) | No Load Speed RPM |
|----------------|---------|-----------------------|-------------------|
| 115mm          | 18V     | 2 x 5.0Ah Li-ion      | 9,000             |
|                |         |                       |                   |
| Spindle Thread | -       | -                     | -                 |
| _              | _       | _                     | _                 |
|                |         |                       |                   |