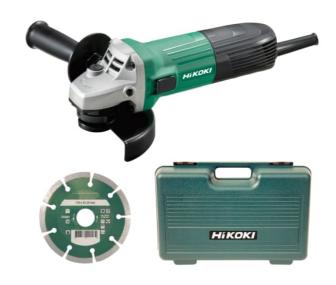

## G12STX/J8 Angle Grinder 115mm Diamond Blade & Case 600W 110V

The HiKOKI G12STX Angle Grinder has a powerful motor with excellent overload durability and a top mounted on/off switch. With a no voltage restart protection feature that prevents the tool from restarting after the power has been temporarily cut off during operation. Ideal for a multitude of applications including removal of castings and finishing of various types of steel, bronze and aluminium materials etc. Supplied with: 1 x 115mm Diamond Blade, 1 x Side Handle, 1 x Wrench, 1 x Carry Case. Specification: Input Power: 600W No Load Speed: 11,500/min. Disc Size: 115mm Spindle: M14 Overall Length: 254mm Weight: 1.8kg 1 x HiKOKI G12STX/J8 Angle Grinder 115mm 110V version.

**Spindle Thread** 

**Voltage** 110V

**Input Power** 600W

No Load Speed RPM 11,500

M14