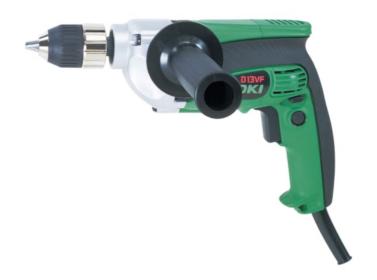

## D13VF Rotary Drill 13mm 710W 110V

The HiKOKI D13VF Rotary Drill is a high powered, rotary only drill, that is fitted with a variable speed trigger with reverse facility. The sturdy aluminium gear casing provides a long working life. The soft grip handle provides comfortable operation and it is fitted with a 13mm keyless chuck for easy bit changes. Standard Accessories: Carrying Case. Specification: Chuck: 13mm Keyless Input Power: 710W No Load Speed: 0-850/min. Drilling Capacity: Steel: 10mm, Softwood: 40mm Weight: 1.8kg 1 x HiKOKI D13VF Rotary Drill 13mm 710W 110V verison.