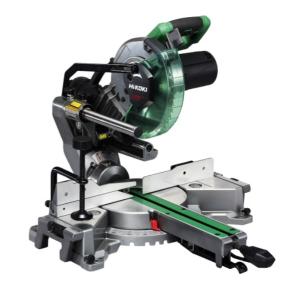

## HIKOKI (HIKC8FSHGL) C8FSHG Sliding Compound Mitre Saw 216mm 1100W 110V

The HiKOKI C8FSHG Sliding Compound Mitre Saw has a compact slide system that eliminates the need for rear clearance, meaning it can be used in compact work spaces and even operated close to a wall. Its adjustable slide fence provides increased better workpiece support. The extendable sub-table with measuring guide can be set to required width, ensuring a more precise cut. There is also a laser marker that can be adjusted to either the left or right side of the blade. Supplied with: 1 x Extension Table, 1 x Dust Bag, 1 x Vice Assembly and 1 x Wrench Specification: Input Power: 1,100W No Load Speed: 5,300/min. Blade: 216 x 30mm Bore Cross Cut 0 : 65 x 280/54 x 305mm Mitre Cut 45 : 65 x 203/54 x 210mm Left Bevel 45 : 38 x 280/26 x 305mm Mitre Capacity: 48 Left Bevel Capacity: 47 Left/ 2 Right Weight: 13.8kg HiKOKI C8FSHG Sliding Compound Mitre Saw 110V Version