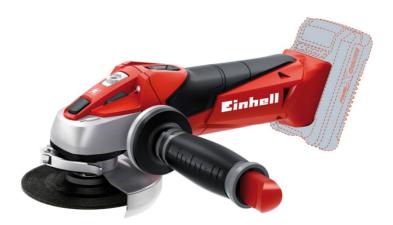

## Einhell (EINTEAG18LI) TE-AG 18 Li Power X-Change Angle Grinder 115mm 18V Bare Unit

The Einhell TE-AG 18 Li Power X-Change Angle Grinder is a very handy, compact tool and is the lightest angle grinder of its class. It has a robust, aluminium gear housing and a very smooth operation thanks to the separation of motor and gearing. The soft start function and restart safeguard make it safer to use and there is an overload cut-out for a long service life. The modified air guidance provides better cooling and the disc guard has a quick-adjust facility. The slimline design has been fitted with ergonomic , soft grip surfaces and the additional handle can be fitted flexibly in 3 positions. It is a member of the Power X-Change family and is powered by Lithium-ion rechargeable batteries with a battery management system for a long life. Specification: No Load Speed: 8,500/min Disc Diameter: 115mm Max Cutting Depth: 28mm Weight: 1.21kg This Einhell TE-AG 18Li Power X-Change Angle Grinder is supplied as a Bare Unit - No Battery or Charger supplied.