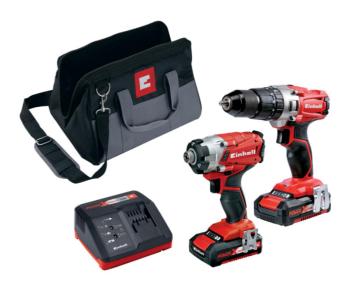

## Einhell (EINPXTWIN2) Power X-Change Combi & Impact Driver Twin Pack 18V 2 x 2.0Ah Li-ion

The Einhell Power-X-Change Combi Impact Driver Twin Pack, contains the following: 1 x 18V TE-CD 18-2 Li Power X-Change Combi Drill is a powerful and versatile tool for screwdriving, drilling and hammer drilling jobs. It has a robust, long-lasting 2-speed metal gear box for high torque and torque slip coupling that prevents over tightening of screws. Chuck: 13mm Keyless. No Load Speed: 0-320/0-1350/Min. Max Torque: 48Nm 25 Settings. Capacity: Concrete: 15mm. Weight: 1.76kg. 1 x 18V TE-Cl 18 Li Power X-Change Impact Driver is fitted with a unique triathlon motor that is powerful and efficient for the highest demands in power-sapping screwdriving jobs. The special impact mechanism eliminates any torsion force on the user s wrist. Short, lightweight design with ergonomic soft-grip surfaces and a rugged aluminium housing with additional rubber supports for increased protection. Bit Holder: 6.35mm (1/4in). No Load Speed: 0-2,300/Min. Impact Rate: 0-3,200/bpm. Max Torque : 140Nm. 1 x 18V Power-X-Change Charger that features a 6-step charging condition display and is ready for wall-fastening. The charger uses an intelligent charging-management-system for long battery life (battery status will be constantly checked and accordant loaded, a deeply discharged battery will be charged in repair mode). Input Power: 240V. OutputVage:21V. Charging Time: 1.5Ah: 30 Min, 3.0Ah: 60 Min, 5.2Ah: 130 Min. Weight: 0.5kg. Also comes with 2 x 18V 2.0Ah Power X-Change Li-ion Batteries and 1 x Tool Bag.