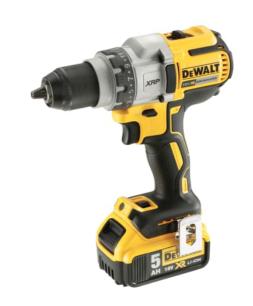

## DCD991P2 Brushless 3 Speed Drill Driver 18V 2 x 5.0Ah Li-ion

The DEWALT DCD991 Brushless Drill Driver has a 3 speed, all metal high performance transmission that has been optimised for fast application speeds and improved run-time. The DEWALT-built high power, high efficiency brushless motor delivers up to 57% more run time over brushed motors. With a heavy-duty 13mm ratcheting keyless chuck with carbide inserts for superior bit gripping strength. Also fitted with a 3-Mode LED that provides lighting in dark or confined spaces up to 20 times brighter than previous models. Supplied with: 2 x 18V 5.0Ah Li-ion Batteries, 1 x Charger, 1 x Belt Hook, 1 x 360 Side Handle and 1 x Kitbox. Specification Chuck: 1.5-13mm Keyless. No Load Speed: 0-450/0-1,300/0-2,000/min. Max Torque: 95Nm, 11 Settings. Capacity: Metal 15mm, Wood 55mm. Weight: 2.0kg.