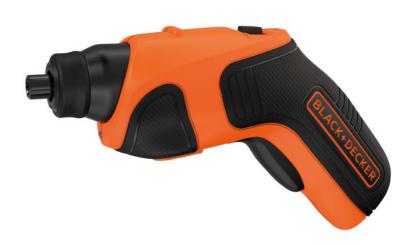

## CS3651LC Screwdriver 3.6V 1 x 1.5Ah Li-ion

The Black Decker CS3651LC Screwdriver provides 5Nm of torque for optimum force and performance in all screwdriving tasks. Its forward/reverse switch is easily accessible for switching quickly between applications. The screwdriver has a built-in 1.5Ah battery which, once charged, will hold its charge for up to 18 months whilst idle. There is also an LED worklight for visibility in dark areas. Ideal for the following applications: General DIY tasks around the home. Flat pack furniture assembly. Putting up shelves, door brackets and hinges. Fixing radiator brackets to the wall. Specifications: Chuck: 6.25mm No Load Speed: 180/min. Max. Torque: 5Nm Power: Built-in 1.5Ah Li-ion Voltage: 3.6