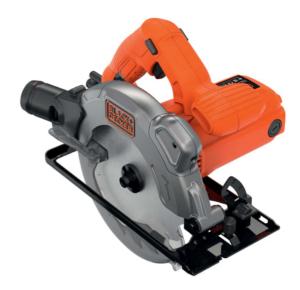

## Black & Decker (B/DCS1250L) CS1250L Circular Saw 190mm 1250W 240V

The Black Decker CS1250L Circular Saw offers class leading performance and value. With easy to set integral depth of cut adjustment, the 190mm blade allows for a 66mm depth of cut. The rise and fall depth setting function provides optimum cutting performance. A safety lock-off prevents unintentional starting and it is fitted with dust extraction ports for a clean and tidy workplace. Suitable for rip or cross cutting and bevel cutting. Supplied with: 1 x 190mm Steel Circular Saw Blade, 1 x Rip Fence and 1 x Allen Key. Specification Input Power: 1,250 Watt. No Load Speed: 5,300/min. Max Cutting Depth: 90 : 66mm. Blade: 190x16mm Bore. Bevel Capacity: 0-45 .

Blade Diameter 190mm Input Power 1,250W Voltage 240V

Depth of Cut 45° (mm)

No Load Speed RPM 5,300

Blade Bore 16mm **Depth of Cut 90° (mm)** 66

Spindle Lock