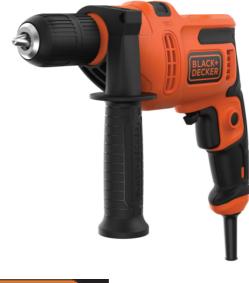

## Black & Decker (B/DBEH200) BEH200 Heritage Corded Drill 500W 240V

The Black Decker BEH200 Heritage Drill has a hammer action feature that is ideal for fast drilling in masonry. With a variable speed motor for a controlled and accurate start up. The adjustable side handle gives you the ability to feel comfortable whilst completing your task and the lock-on button provides greater comfort. It also features 13mm keyless chuck with spindle lock for solid drill bit retention. Supplied with: 2 x HSS Drill Bits 6 8mm 1 x Masonry Drill Bit: 6mm Specification: Input Power: 500W No Load Speed: 0-2,900/min. Impact Rate: 49,300/bpm Capacity: Masonry 13mm, Steel 13mm, Wood 20mm Chuck: 13mm Cable Length: 2m Weight: 1.91kg

**Chuck** 13mm Keyless Voltage 240V Input Power 500W No Load Speed RPM 0-2,900

Drilling Cap - Wood 20mm Drilling Cap - Steel 13mm

Drilling Cap - Masonry 13mm

-