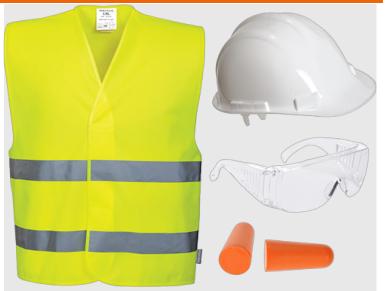

### **KIT10 - Visitor Kit**

**Collection:** General PPE **Range:** PPE **Outer Carton:** 3

#### **Product information**

The Portwest Visitor Kit ensures piece of mind that your visitors will be visible and are kept safe in the workplace. - PW50 Helmet X1 - EP02 Ear Plugs X2- PW30 Eyewear X1 - C474 Hi Vis Vest X1