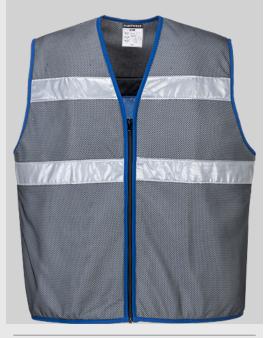

### **PRODUCT SPECIFICATION & TECHNICAL DATA**

CV01 - Cooling Vest

**Collection:** Cooling Vests **Range:** Cooling Range

Shell Fabric: 100% Polyester Mesh

60g

Filling Fabric: Bamboo Yarn with

PVA Padding 330g

#### **Product information**

An innovative product that keeps workers cool for up to 8 hours. Using technologies and materials designed to prevent heat stress, this vest keeps the body at an ideal temperature allowing the wearer to work in comfort, even in the hottest and most humid of weather. Simply saturate the vest in water and squeeze to remove any excess. The vest can then be worn and will not wet any clothes underneath. When the vest becomes dry, simply repeat for a further 8 hours of cool comfort.

#### **Features**

- Cooling mesh fabric for increased breathability
- · Lightweight and comfortable
- 50+ UPF rated fabric to block 98% of UV rays
- Front zip opening for easy access
- Keeps wearer cool for up to 8 hours
- Wicking, cooling and drying capabilities