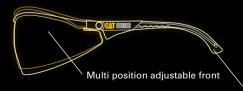

## Frame Chassis

- · protective brow guard injected in buff polished nylon
- multi-length temple adjustment with 4 locking positions
- high comfort PVC tip composite
- PVC nose fit moulded for comfort

Weight - 26g / 0.917oz