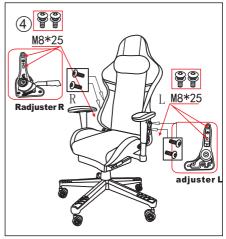

#### Installation

▶ Align the three core connector in the direction indicated by the arrow on the wire harness and insert it inward to ensure that the male and female ends of the connector are connected properly. Then, rotate and tighten the nut to secure the connector. (As shown in the left figure)

- Please be cautious during installation to prevent product damage or personal injury.
- After installation is completed, please check if the installation is correct before powering on. Do not power on during the installation process