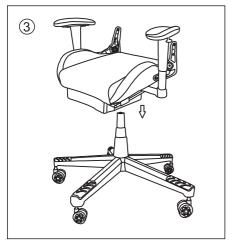

#### Installation

▶ Align the three core connector in the direction indicated by the arrow on the wire harness and insert it inward to ensure that the male and female ends of the connector are connected properly. Then, rotate and tighten the nut to secure the connector. (As shown in the left figure)