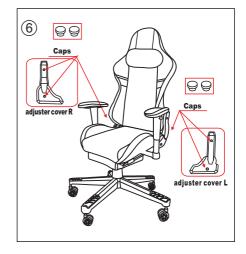

#### Installation

▶ Align the three core connector in the direction indicated by the arrow on the wire harness and insert it inward to ensure that the male and female ends of the connector are connected properly. Then, rotate and tighten the nut to secure the connector. (As shown in the left figure)

- Please be cautious during installation to prevent product damage or personal injury.
- After installation is completed, please check if the installation is correct before powering on. Do not power on during the installation process