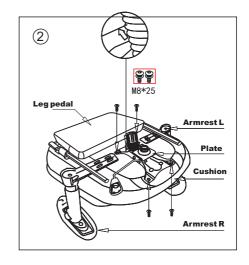

#### Installation

▶ Align the three core connector in the direction indicated by the arrow on the wire harness and insert it inward to ensure that the male and female ends of the connector are connected properly. Then, rotate and tighten the nut to secure the connector. (As shown in the left figure)