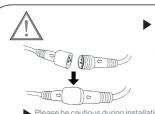

#### Installation

▶ Align the three core connector in the direction indicated by the arrow on the wire harness and insert it inward to ensure that the male and female ends of the connector are connected properly. Then, rotate and tighten the nut to secure the connector. (As shown in the left figure)

- Please be cautious during installation to prevent product damage or personal injury.
- After installation is completed, please check if the installation is correct before powering on. Do not power on during the installation process