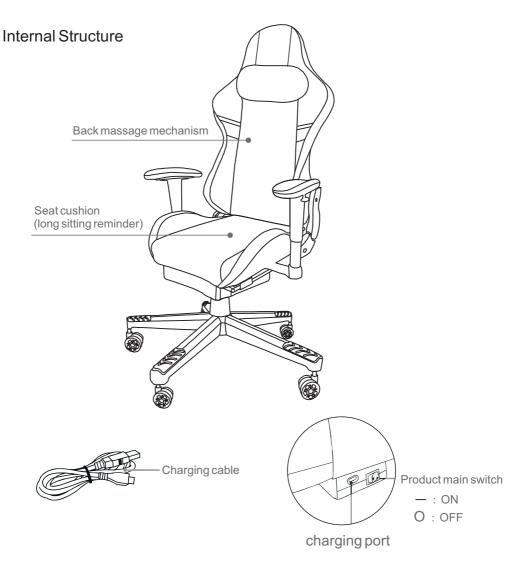

#### Instructions for each button of the controller

After turning on the main switch of the entire machine, the machine is in standby mode and the product performs the following functions:

Power on key:

In standby mode, when the user is seated or presses any key, the yellow light remains on, the function key is active, Bluetooth can be connected, and the effective operation time is within 3 minutes.

Long press this button to enter the massage state, and the indicator light remains green. It defaults to a soothing massage. Short press switch: soothing kneading, low level full back massage, heating off - restoring energy, medium level full back massage, heating on - deep massage, high level full back massage, heating off. The scheduled time is 15 minutes.

Long press this button to shut down the machine, reset the movement, and the yellow light on the button panel will slowly flash. After the reset is completed, the yellow indicator light remains on. At this point, if someone is seated, the yellow indicator light will remain constant. After leaving the seat for 3 minutes, the yellow indicator light will turn off.

Fixed point massage key

Under any program, click to enter the fixed point massage, and then click again to exit the fixed point massage.

### Indicator light description

Yellow light always on: function key is valid. Bluetooth can be connected.

Green light always on: enter massage state, fully charged state.

Flashing green light: charging.

Low battery; Slow flashing red light.

Red light flashing quickly: abnormal charging, please check if the main switch of the product is turned on Slow flashing yellow light: movement reset;

Yellow light flashing fast: distribution network status, unbinding status.