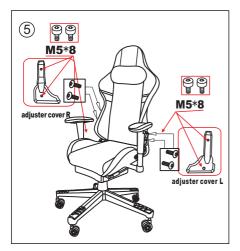

#### Installation

▶ Align the three core connector in the direction indicated by the arrow on the wire harness and insert it inward to ensure that the male and female ends of the connector are connected properly. Then, rotate and tighten the nut to secure the connector. (As shown in the left figure)

- Please be cautious during installation to prevent product damage or personal injury.
- After installation is completed, please check if the installation is correct before powering on. Do not power on during the installation process