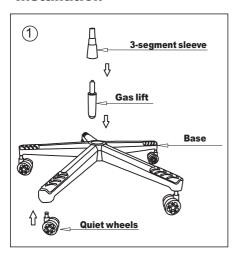

#### Installation

▶ Align the three core connector in the direction indicated by the arrow on the wire harness and insert it inward to ensure that the male and female ends of the connector are connected properly. Then, rotate and tighten the nut to secure the connector. (As shown in the left figure)