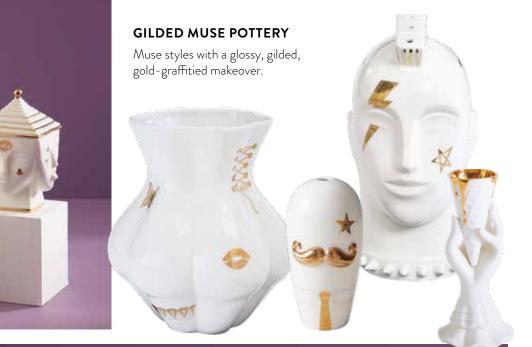

### GILDED MUSE BOXES

NEW

GIULIETTE

**GINGER JAR** 

Our ethereal muse Giuliette's almond shaped face on a stepped base and topped with a Decoinspired lid. A sublime mix of soft and architectural lines.

Tempting Eve, Deco-inspired , Masquerade-a trio featuring real gold accents and removable lids.