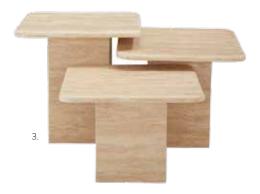

## TAKE NOTE

You can tuck a stylish workspace into any room. In a range of sizes and styles, our desks work overtime, doubling as sofa tables or vanities.