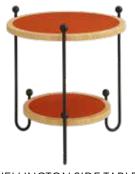

**COUNTER STOOLS** 1. DINING CHAIR, RIALTO PEACOCK VELVET 2. DINING CHAIR, RIALTO SKY VELVET 3. DINING CHAIR, RIALTO GOLD VELVET 4. DINING CHAIR, OLYMPUS OATMEAL BOUCLÉ | 5. COUNTER STOOL, RIALTO PEACOCK VELVET | 6. COUNTER STOOL, RIALTO SKY VELVET | 7. ACCENT CHAIR | 8. ARM CHAIR 9. SMALL CABINET | 10. TELEPHONE TABLE | 11. TWO-TIER SIDE TABLE