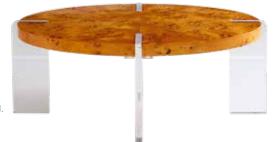

CUBE ACCENT TABLE

BAR CART

BAR

COCKTAIL TABLE

A touch of honey BOOND Architectural rigor meets

Architectural rigor meets the warmth of burled wood. Featuring natural, honeyhued mappa wood, acrylic panels, and metal accents in a range of hardworking silhouettes.