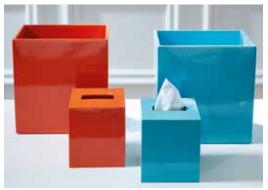

## VANITY FARE

Everything you need to perk up your powder room or elevate your en suite.

### LACQUER BATH

Hand-poured lacquer bath accessories with a high gloss finish.

REVERSIBLE ZEBRA BATH MATS

Our favorite natural stripes pattern in three classic neutrals. An ultra absorbent touch of safari chic.