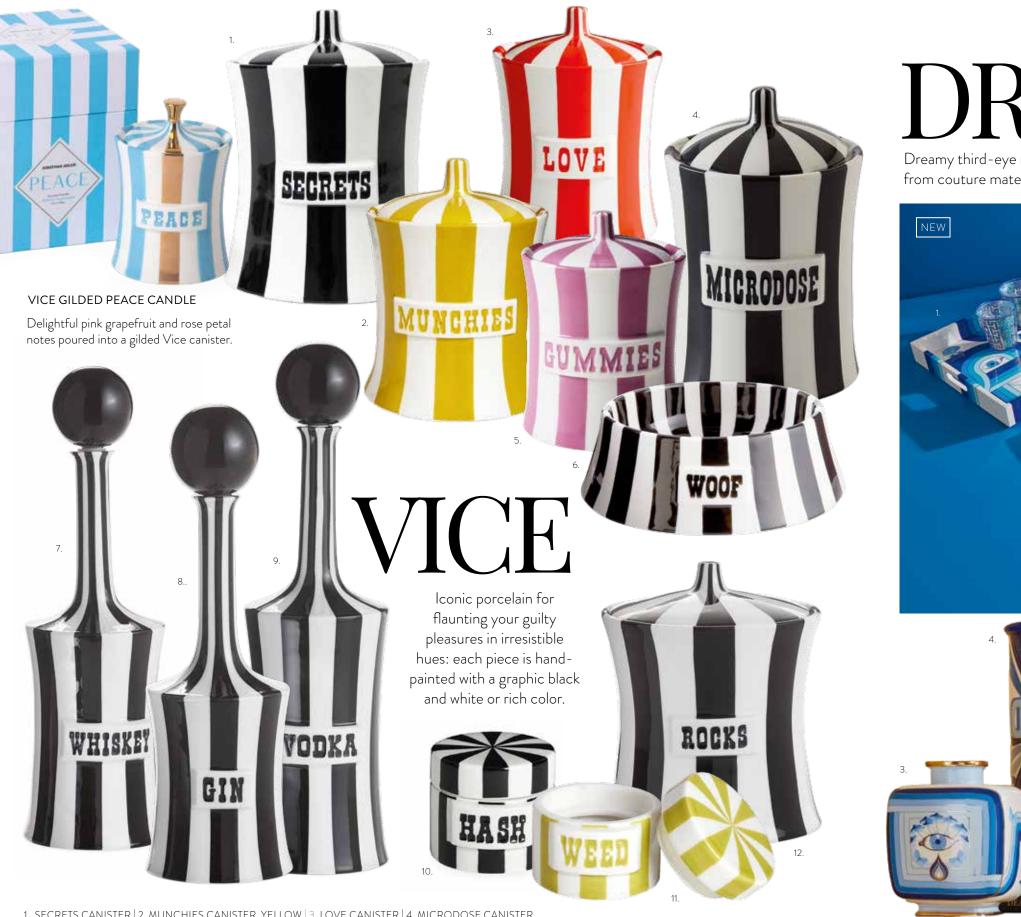

### **REFORM TAPESTRY**

Artisan crafted by hand in Peru. Hangs vertically or horizontally with four wooden tapestry clips (included). Limited edition.

1. SECRETS CANISTER | 2. MUNCHIES CANISTER, YELLOW | 3. LOVE CANISTER | 4. MICRODOSE CANISTER 5. GUMMIES CANISTER, PURPLE | 6. WOOF PET BOWL | 7. WHISKEY DECANTER | 8. GIN DECANTER 9. VODKA DECANTER | 10. HASH CANISTER | 11. WEED CANISTER, GREEN | 12. ROCKS ICE BUCKET