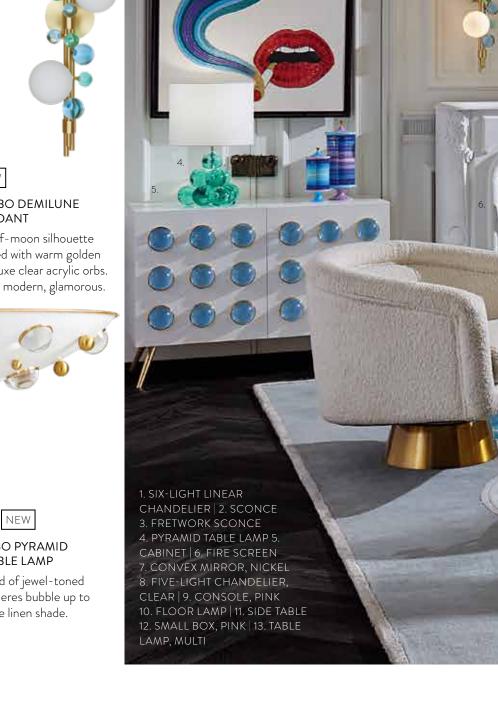

### LARGE BOWL

A centerpiecesized addition to our bestselling collection of dreamy vases and vessels.

NEW GLOBO DEMILUNE PENDANT

A half-moon silhouette dotted with warm golden and luxe clear acrylic orbs. , Bold, modern, glamorous.

GLOBO PYRAMID TABLE LAMP A pyramid of jewel-toned acrylic spheres bubble up to a white linen shade.

GLOBO

High voltage glamour

NEW

1000

0