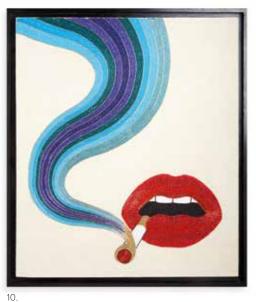

### 1976 BEADED ART

A 70s pop art expression. Beads at varying heights and patterns within patterns create dazzling depth and dimension.