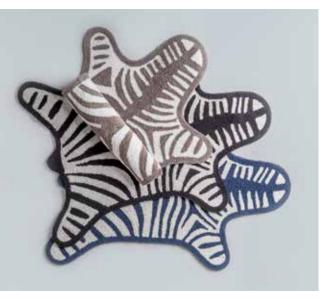

### LACQUER BATH

Hand-poured lacquer bath accessories with a high gloss finish.

REVERSIBLE ZEBRA BATH MATS

Our favorite natural stripes pattern in three classic neutrals. An ultra absorbent touch of safari chic.