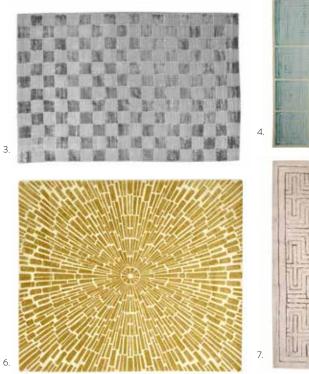

## ROO CHANGERS

Fall feet first for our fabulous foundations, each expertly loomed, knotted, or tufted by hand for long lasting looks and superior softness. In-stock in a range of colors and sizes.

PERUVIAN FLATWEAVE RUGS Made-to-order by artisans in Peru, our reversible flatweave rugs merge our modern designs with their traditional craft.

1. SORRENTO FLATWEAVE RUG | 2. CANAAN REVERSIBLE FLATWEAVE RUG | 3. CHECKERBOARD HAND-LOOMED RUG, SILVER | 4. BLOCKS HAND-KNOTTED RUG, SEA | 5. MADRID HAND-KNOTTED RUG | 6. SUNBURST HAND-KNOTTED RUG, GOLD | 7. LISBON HAND-KNOTTED RUG | 8. SMALL SQUARES HAND-KNOTTED RUG