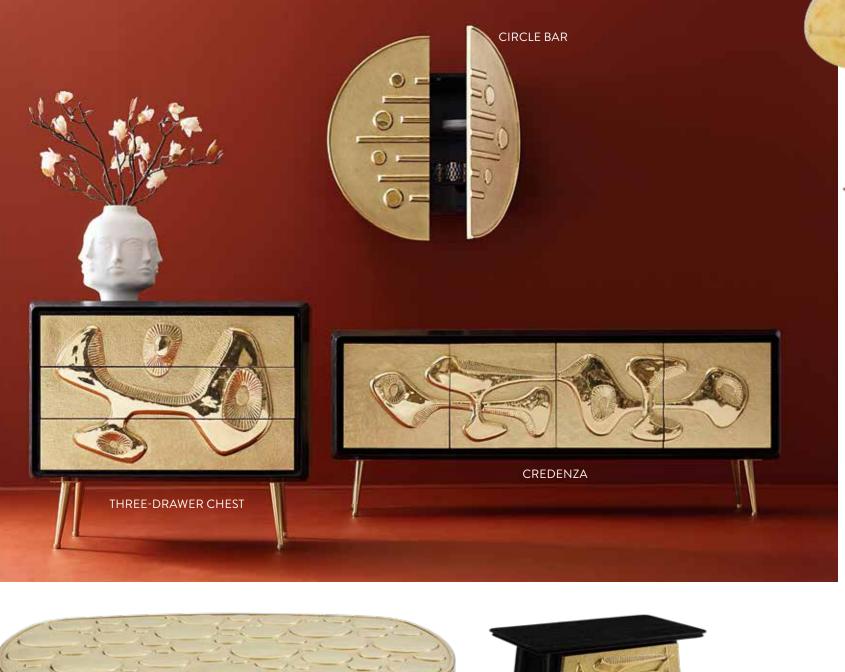

## CREDENZAS

Keep it chic and tidy with couture storage that hits all the right notes whether in the hall, behind the sofa, or duetting with your dining table.

1. OP ART CREDENZA | 2. TALITHA CREDENZA | 3. ULTRAMARINE CREDENZA | 4. BOND CREDENZA 5. REFORM CREDENZA | 6. WELLINGTON CREDENZA | 7. DELPHINE CREDENZA

# Organic modernism RFROR

Ebonized and wire-brushed oak cabinets with doors featuring our signature Reform design, an original relief sculpted in our Soho pottery studio. The design is carved onto wooden doors, clad in a sheet of brass, then hand-hammered and polished to perfection.