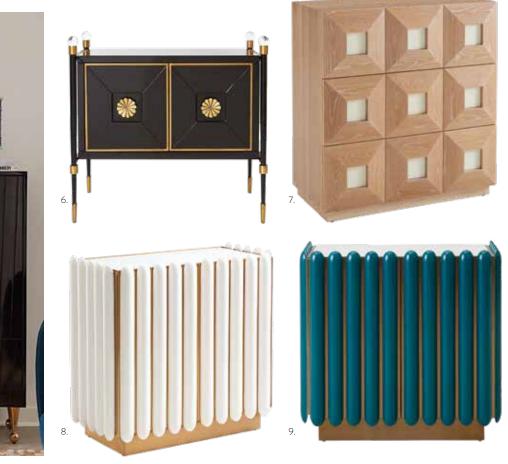

## CREDENZAS

Keep it chic and tidy with couture storage that hits all the right notes whether in the hall, behind the sofa, or duetting with your dining table.

1. OP ART CREDENZA | 2. TALITHA CREDENZA | 3. ULTRAMARINE CREDENZA | 4. BOND CREDENZA 5. REFORM CREDENZA | 6. WELLINGTON CREDENZA | 7. DELPHINE CREDENZA

1. TALITHA ARMOIRE | 2. TALITHA CABINET, BRASS | 3. TALITHA CABINET, NICKEL | 4. ANTWERP CIRCLES CABINET | 5. CRAWFORD CABINET | 6. RIDER SMALL CABINET, BLACK | 7. OTTO THREE-DRAWER CABINET | 8. KIKI CABINET, IVORY | 9. KIKI CABINET, TEAL

## CABINETS

As versatile as our credenzas but in a variety of sizes and shapes to suit any space.