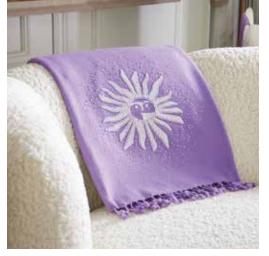

### EMBELLISHED THROWS

Cozy essentials crafted in an unbelievably soft and luxurious merino wool and then embellished by hand.

bonne

nuit

Surrender to our range of supersoft throws and comfy cushions, each woven, beaded, loomed, or embroidered by hand.