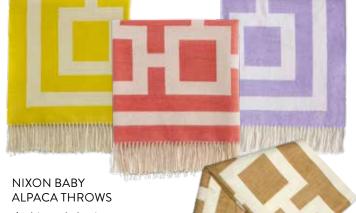

### OJAI PILLOWS

Chain-stitched by hand using concentric embroidery within the shapes and vertical lines on the pillow face. Crafty, graphic, abstract.

A chic and *classique* pattern interpreted by artisans using the finest hand-loomed baby alpaca threads.

### EMBELLISHED THROWS

Cozy essentials crafted in an unbelievably soft and luxurious merino wool and then embellished by hand.

bonne

nuit

Surrender to our range of supersoft throws and comfy cushions, each woven, beaded, loomed, or embroidered by hand.