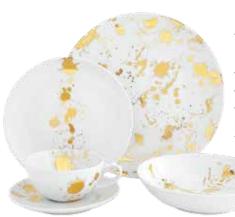

### 1948 DINNERWARE

Named for the temperature at which gold melts. Porcelain coupe plates splattered with accents of real gold. The perfect balance of timeless and today, uptown and downtown.