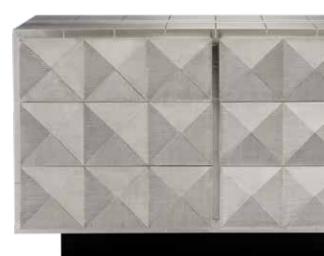

# Organic modernism RFROR

Ebonized and wire-brushed oak cabinets with doors featuring our signature Reform design, an original relief sculpted in our Soho pottery studio. The design is carved onto wooden doors, clad in a sheet of brass, then hand-hammered and polished to perfection.