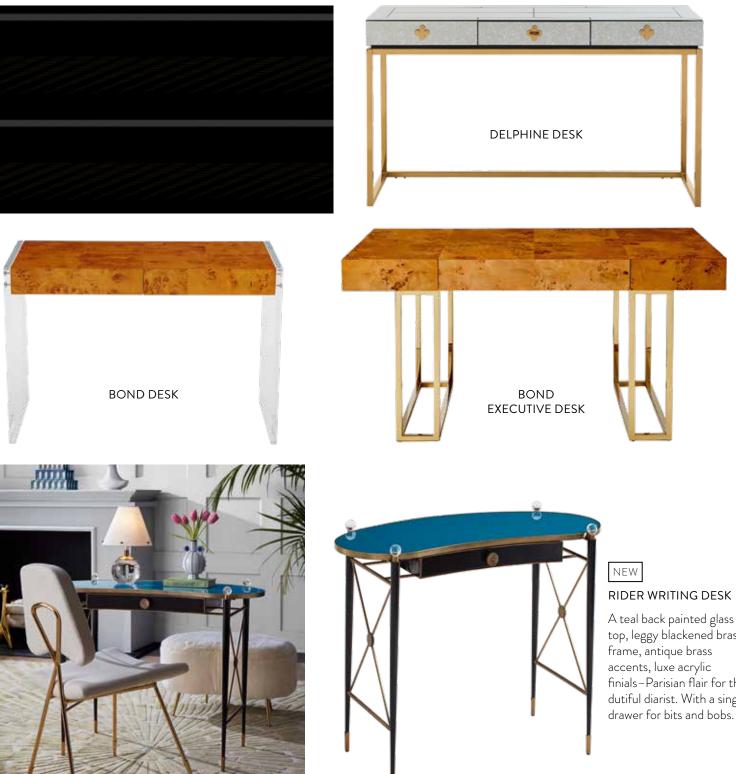

## TAKE NOTE

You can tuck a stylish workspace into any room. In a range of sizes and styles, our desks work overtime, doubling as sofa tables or vanities.

## CREDENZAS

Keep it chic and tidy with couture storage that hits all the right notes whether in the hall, behind the sofa, or duetting with your dining table.

1. OP ART CREDENZA | 2. TALITHA CREDENZA | 3. ULTRAMARINE CREDENZA | 4. BOND CREDENZA 5. REFORM CREDENZA | 6. WELLINGTON CREDENZA | 7. DELPHINE CREDENZA

BOND CANTILEVERED SIDE TABLE

WELLINGTON SIDE TABLE

MONTEREY FLOATING SIDE TABLE

GLOBO SIDE TABLE

TALITHA BEDSIDE TABLE

DELPHINE TALL SIDE TABLE

REFORM SIDE TABLE

**RIDER TWO-TIER** SIDE TABLE