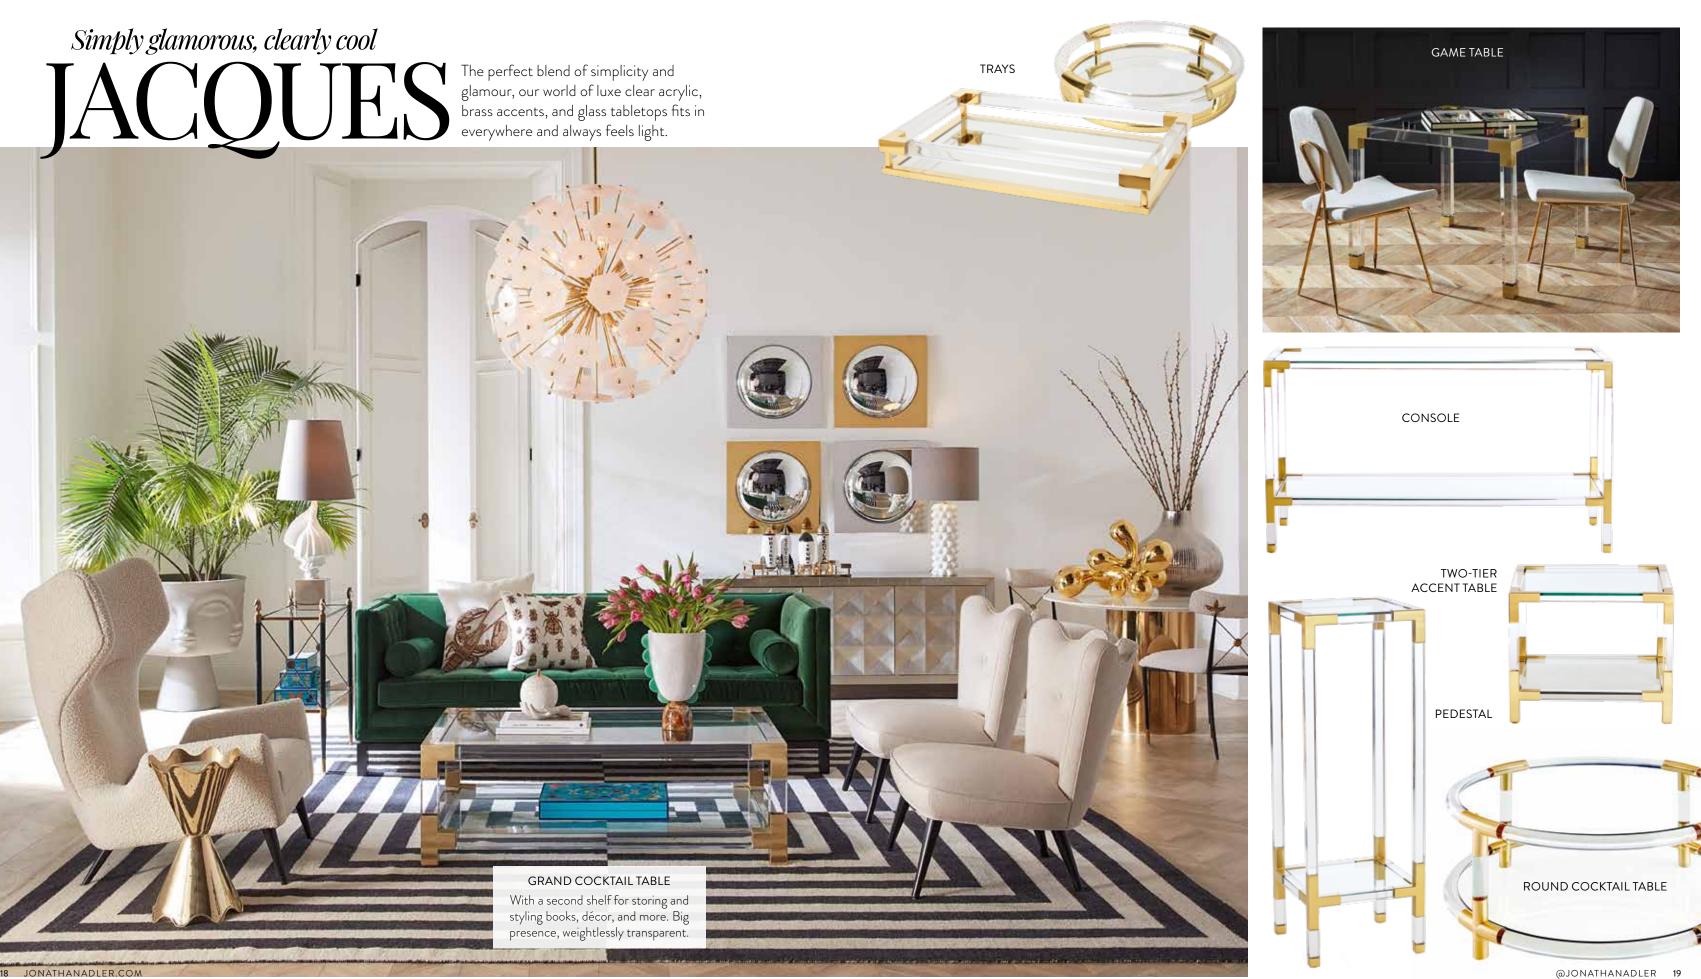

## **COCKTAIL TABLES**

The nucleus of the room needs next-level energy. From minimalist to mega-glam, our toast-worthy cocktail tables are guaranteed to liven up your living space.

WWW Lon

Crafted from luxe travertine perched on asymmetrical oak supports—an abstract sculpture doubling as a cocktail table.

Handcrafted from solid Banswara marble. Featuring a top held in place with four stacked cylinder corners.

1. ALPHAVILLE COCKTAIL TABLE, STAINLESS STEEL | 2. RIVIERA COCKTAIL TABLE | 3. TRAVERTINE NESTING TABLES | 4. JACQUES GRAND COCKTAIL TABLE 5. RIVIERA CAPITAL COCKTAIL TABLE | 6. BOND ROUND COCKTAIL TABLE | 7. ARIES COCKTAIL TABLE | 8. SCALINATELLA COCKTAIL TABLE | 9. TROCADERO CLOVER COCKTAIL TABLE | 10. ALPHAVILLE COCKTAIL TABLE, HONED BRASS | 11. BOND OVAL COCKTAIL TABLE

### **EXTRA EXTRAS**

Decanters, bar tools, ice buckets, and morediscover our range of handcrafted attentiongetting accoutrements.

Stocked with adjustable interior shelves,

drinking glass storage, and

COCKTAIL NAPKINS 9

COASTERS

1. ROCKET DECANTERS | 2. MUSTIQUE BARWARE SET | 3. MUSTIQUE ICE BUCKET 4. BOND BAR 5. DELPHINE BAR 6. SORRENTO BAR 7. OTTO BAR | 8. 1976 BICENTENNIAL COASTERS | 9. MARITIME COASTERS | 10. JACQUES ROUND BAR CART | 11. BOND BAR CART 12. JACQUES BAR CART | 13. ULTRAMARINE BAR CART | 14. IPANEMA SMALL TRAY | 15. JACQUES ROUND TRAY | 16. EDEN LACQUER TRAY 17. MADRID LACQUER TRAY | 18. ARCADE GLASSWARE SET 9. OCULUS GLASSWARE SET | 20. VERSAILLES GLASSWARE SET 21. MADRID GLASSWARE SET