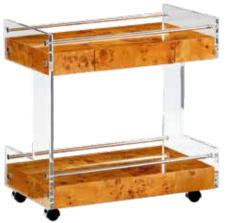

CUBE ACCENT TABLE

BAR CART

BAR

COCKTAIL TABLE

A touch of honey BOOND Architectural rigor meets

Architectural rigor meets the warmth of burled wood. Featuring natural, honeyhued mappa wood, acrylic panels, and metal accents in a range of hardworking silhouettes.

### **BAR CARTS**