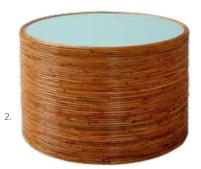

### MUSTIQUE ACCENT TABLE

Each marbleized acrylic ring is hand-poured then polished to luminous perfection. An ultra-mod sidekick for your chair or sofa.