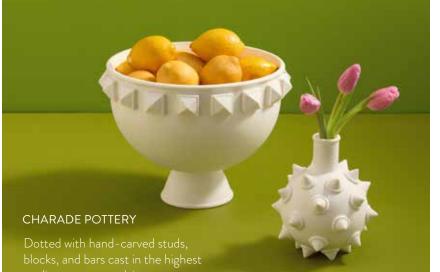

Spring—anything can happen!

CHARADE STUDDED BUD VASE

XOX.

Tough glamour. A simple orb dotted with hand-carved spikes softened by an unglazed finish.

BRASS FROG BOWL

NEW

NEW MUSE L'POP VASES

NEW ACRYLIC MUSHROOM OBJETS