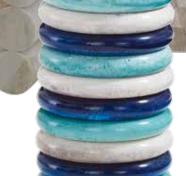

### MUSTIQUE ACCENT TABLE

Each marbleized acrylic ring is hand-poured then polished to luminous perfection. An ultra-mod sidekick for your chair or sofa.