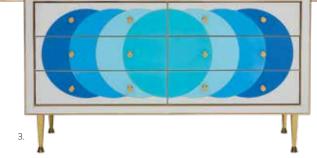

## CREDENZAS

Keep it chic and tidy with couture storage that hits all the right notes whether in the hall, behind the sofa, or duetting with your dining table.

1. OP ART CREDENZA | 2. TALITHA CREDENZA | 3. ULTRAMARINE CREDENZA | 4. BOND CREDENZA 5. REFORM CREDENZA | 6. WELLINGTON CREDENZA | 7. DELPHINE CREDENZA