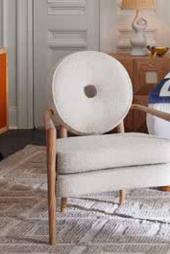

### RIVIERA LOUNGE CHAIR, BLACK RATTAN

Natural reeds are coated in a black translucent stain that ets the natural rattan peek through. Limited edition.

### **RIVIERA** COLLECTION

The new French 50s. Natural reeds are soaked, coiled, and applied to frameworks by skilled craftsmen, then lacquered or stained to a warm finish.