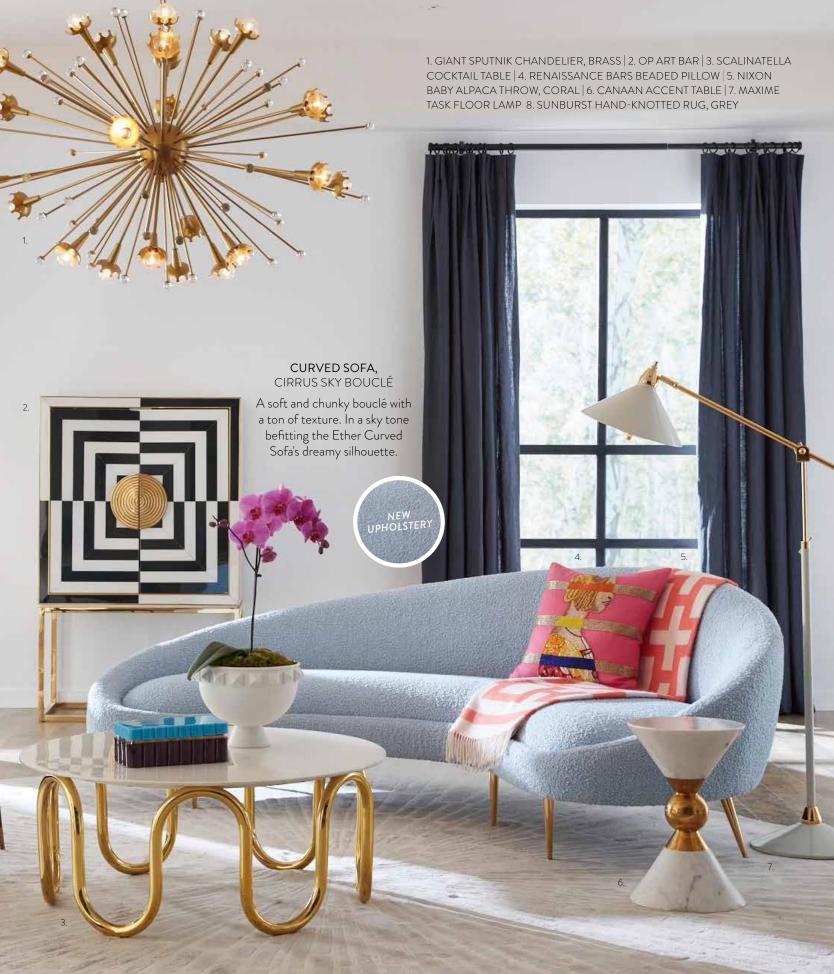

### NEW

CURVED SOFA, **CIRRUS BLUSH** BOUCLÉ

As thick and textural as Cirrus Sky, but with a mélange of pink and white for extra intrigue.

1. MALIBU SOFA, CIRRUS POWDER BOUCLÉ | 2. BRIGITTE SECTIONAL, OLYMPUS OATMEAL BOUCLÉ | 3. CLARIDGE SOFA, BROGUE NAVY LEATHER 4. MAXIME SOFA | 5. MALIBU SOFA, VARESE PETROL VELVET | 6. PARKER CURVED SOFA, BRUSSELS MALACHITE VELVET | 7. MALIBU SECTIONAL, CIRRUS POWDER BOUCLÉ | 8. BRIGITTE SOFA, COMO CHAMPAGNE VELVET | 9. RIVIERA SETTEE | 10. ETHER CHAISE | 11. MAXIME DAYBED | 12. ETHER CLOUD SETTEE, RIALTO SKY VELVET | 13. CLARIDGE APARTMENT SOFA, BELFAST STONE LINEN | 14. RIPPLE APARTMENT SOFA | 15. BIG SUR APARTMENT SOFA 16. BEAUMONT SETTEE, VARESE LICHEN VELVET