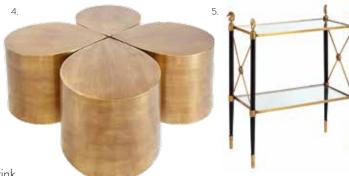

## ASEAT

Touch-me textures, eye-catching colors, and no bad angles. Our comfy cocoons are made

BELMONDO LOUNGE CHAIR

1. BRASS KIDNEY TABLES 2. GIULIETTE TABLE 3. RIPPLE LACQUER CUBE, BLUE 4. BRASS TEARDROP TABLES 5. RIDER TWO-TIER SIDE TABLE 6. RIPPLE LOUNGE CHAIR | 7. MARNIE LOUNGE CHAIR | 8. DRAPER CLUB CHAIR | 9. BIG SUR LOUNGE CHAIR | 10. BEAUMONT LOUNGE CHAIR, VARESE LICHEN VELVET | 11. STOCKHOLM SWIVEL CHAIR | 12. RIDER ACCENT CHAIR | 13. RIDER ARM CHAIR | 14. SERPENTINE SWIVEL CHAIR | 15. RIVIERA LOUNGE CHAIR, BLACK RATTAN | 16. RIDER KLISMOS CHAIR | 17. GAINSBOURG LOUNGE CHAIR | 18. JULIET ARM CHAIR | 19. MAXIME SWIVEL CLUB CHAIR, VARESE PETROL VELVET | 20. CHANNELED GOLDFINGER LOUNGE CHAIR, DUQUETTE PEAR VELVET

**SIDE PIECES** Naturals next to your favorite chair and the perfect perch for a drink.

Tufted olive green leather accented with textural oatmeal linen, thick tube arms, and hairpin legs with a flared foot. Debonair in a dude's den, chic in a chalet, major in a Malibu manse.

CUBE ACCENT TABLE

BAR CART

BAR

COCKTAIL TABLE

A touch of honey BOOND Architectural rigor meets

Architectural rigor meets the warmth of burled wood. Featuring natural, honeyhued mappa wood, acrylic panels, and metal accents in a range of hardworking silhouettes.