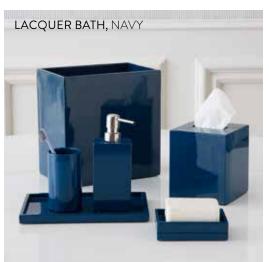

## VANITY FARE

Everything you need to perk up your powder room or elevate your en suite.

### LACQUER BATH

Hand-poured lacquer bath accessories with a high gloss finish.

REVERSIBLE ZEBRA BATH MATS

Our favorite natural stripes pattern in three classic neutrals. An ultra absorbent touch of safari chic.