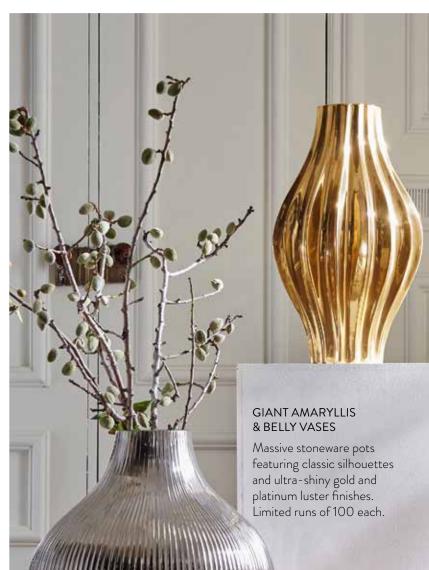

always gets second glances.

A giant vessel wrapped in idealized forms. A surreal statement piece on its own or a subversive wink within a tablescape

**LESAMIS** Whether you're looking for a new bestie or a whole squad of posh pals, expand your inner circle with our stoneware Les Amis vases. Featuring simple, expressive faces illuminated by melted ground glass in sparkling tones cooled to a crackled finish.