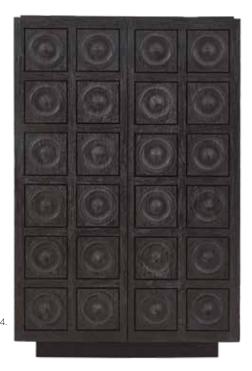

## CREDENZAS

Keep it chic and tidy with couture storage that hits all the right notes whether in the hall, behind the sofa, or duetting with your dining table.

1. OP ART CREDENZA | 2. TALITHA CREDENZA | 3. ULTRAMARINE CREDENZA | 4. BOND CREDENZA 5. REFORM CREDENZA | 6. WELLINGTON CREDENZA | 7. DELPHINE CREDENZA

1. TALITHA ARMOIRE | 2. TALITHA CABINET, BRASS | 3. TALITHA CABINET, NICKEL | 4. ANTWERP CIRCLES CABINET | 5. CRAWFORD CABINET | 6. RIDER SMALL CABINET, BLACK | 7. OTTO THREE-DRAWER CABINET | 8. KIKI CABINET, IVORY | 9. KIKI CABINET, TEAL

## CABINETS

As versatile as our credenzas but in a variety of sizes and shapes to suit any space.