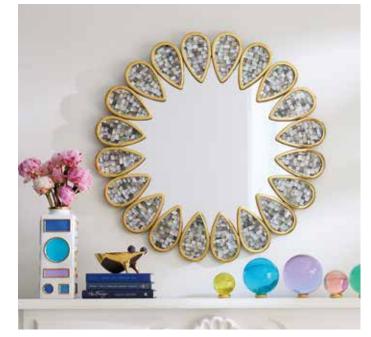

### PETAL MIRROR

Iridescent mother of pearl cut in thin pieces and set in polished brass petals. Twinkly-chic jewelry for your home.

## MAGIC MAKERS

The moment every room needs, mirrors expand your space, multiply the light, and magically add glamour. More please!

**RINGS MIRROR** 