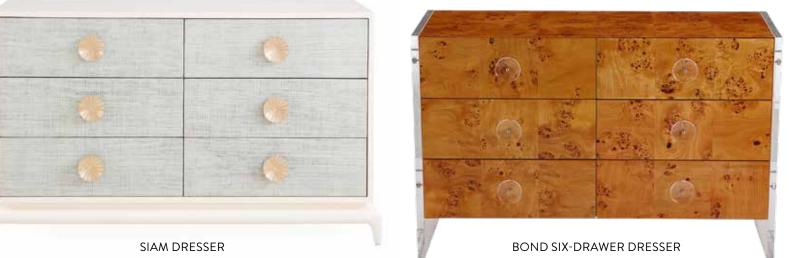

TORINO THREE-DRAWER CHEST

KIKI SIX-DRAWER DRESSER, IVORY

TALITHA SIX-DRAWER DRESSER

# DRESSERS & CHESTS

Darlings in the boudoir and beyond, our dressers and chests offer generous drawers, soft-close slides, and style to match whatever you're putting in them.

DELPHINE SIX-DRAWER DRESSER

### SIAM MIRROR

Natural raffia stained in layers of icy blue lacquer and accented with brass cuffs. Hangs vertically or horizontally.

CUBE ACCENT TABLE

BAR CART

BAR

COCKTAIL TABLE

A touch of honey BOOND Architectural rigor meets

Architectural rigor meets the warmth of burled wood. Featuring natural, honeyhued mappa wood, acrylic panels, and metal accents in a range of hardworking silhouettes.

### BOND DINING TABLE

From our burled wood collection, honey-hued, pieced mappa wood on a polished nickel base with brass campaign corners. Seats up to 10 with 20" leaf.