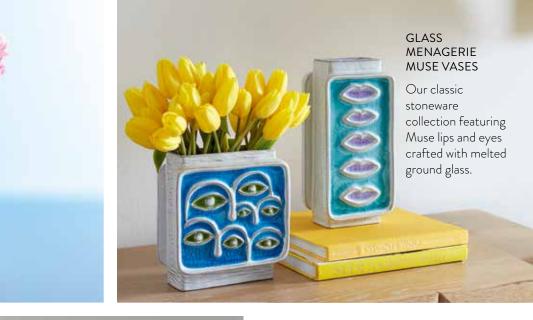

### LES AMIS VASES

Stoneware featuring expressive faces crafted with melted ground glass. Learn more about Les Amis on page 30.

**•** •

Faceted, elemental bodies with pared down black and white patterns and glittering gold-lined bowls. A nod to Wiener Werkstätte minimalism.