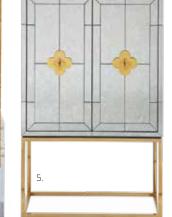

## CREDENZAS

Keep it chic and tidy with couture storage that hits all the right notes whether in the hall, behind the sofa, or duetting with your dining table.

1. OP ART CREDENZA | 2. TALITHA CREDENZA | 3. ULTRAMARINE CREDENZA | 4. BOND CREDENZA 5. REFORM CREDENZA | 6. WELLINGTON CREDENZA | 7. DELPHINE CREDENZA

1. TALITHA ARMOIRE | 2. TALITHA CABINET, BRASS | 3. TALITHA CABINET, NICKEL | 4. ANTWERP CIRCLES CABINET | 5. CRAWFORD CABINET | 6. RIDER SMALL CABINET, BLACK | 7. OTTO THREE-DRAWER CABINET | 8. KIKI CABINET, IVORY | 9. KIKI CABINET, TEAL

## CABINETS

As versatile as our credenzas but in a variety of sizes and shapes to suit any space.