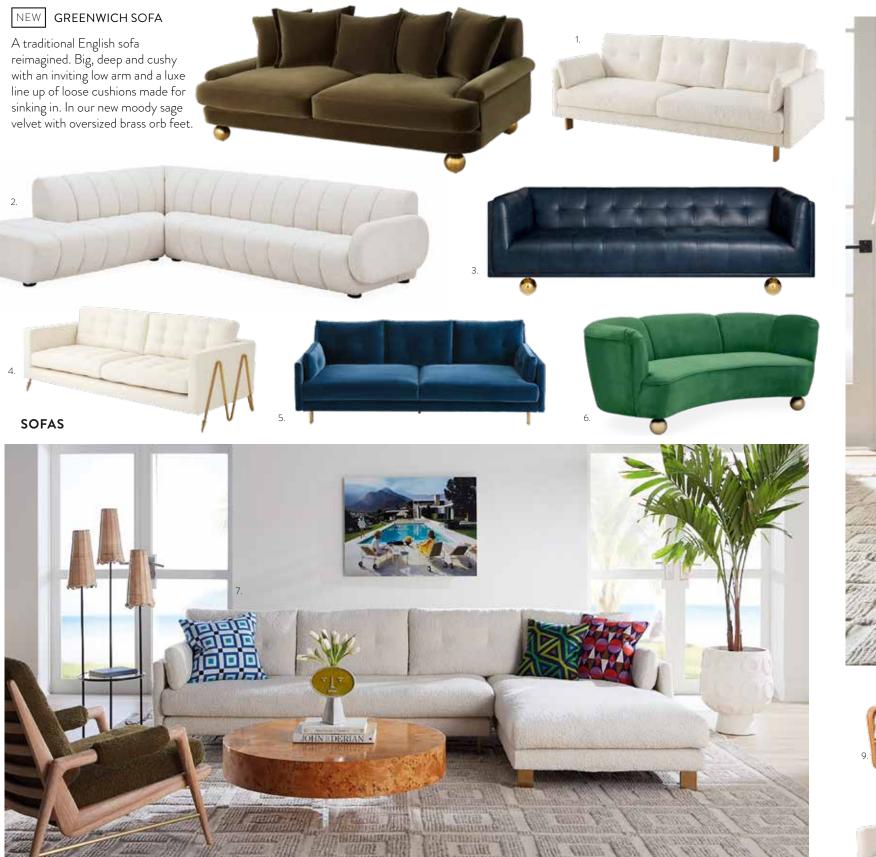

1. MALIBU SOFA, CIRRUS POWDER BOUCLÉ | 2. BRIGITTE SECTIONAL, OLYMPUS OATMEAL BOUCLÉ | 3. CLARIDGE SOFA, BROGUE NAVY LEATHER 4. MAXIME SOFA | 5. MALIBU SOFA, VARESE PETROL VELVET | 6. PARKER CURVED SOFA, BRUSSELS MALACHITE VELVET | 7. MALIBU SECTIONAL, CIRRUS POWDER BOUCLÉ | 8. BRIGITTE SOFA, COMO CHAMPAGNE VELVET | 9. RIVIERA SETTEE | 10. ETHER CHAISE | 11. MAXIME DAYBED | 12. ETHER CLOUD SETTEE, RIALTO SKY VELVET | 13. CLARIDGE APARTMENT SOFA, BELFAST STONE LINEN | 14. RIPPLE APARTMENT SOFA | 15. BIG SUR APARTMENT SOFA 16. BEAUMONT SETTEE, VARESE LICHEN VELVET

村田田田田

**PETITE SEATS** For pads and pied-à-terres, our apartment sofas and s

8

20 JONATHANADLER.COM

## AYDREAM STINATIONS Sofas in sizes and styles to suit any space.

For pads and pied-à-terres, our apartment sofas and settees are sized for smaller spaces and never skimp on style.