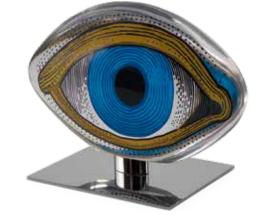

### EYE OBJET

Etched and suspended within solid clear acrylic and poised on a shiny nickel base. Visible both front and back.