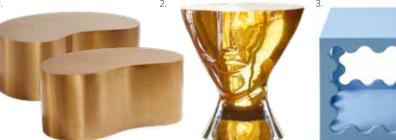

## ASEAT

Touch-me textures, eye-catching colors, and no bad angles. Our comfy cocoons are made

BELMONDO LOUNGE CHAIR

1. BRASS KIDNEY TABLES 2. GIULIETTE TABLE 3. RIPPLE LACQUER CUBE, BLUE 4. BRASS TEARDROP TABLES 5. RIDER TWO-TIER SIDE TABLE 6. RIPPLE LOUNGE CHAIR | 7. MARNIE LOUNGE CHAIR | 8. DRAPER CLUB CHAIR | 9. BIG SUR LOUNGE CHAIR | 10. BEAUMONT LOUNGE CHAIR, VARESE LICHEN VELVET | 11. STOCKHOLM SWIVEL CHAIR | 12. RIDER ACCENT CHAIR | 13. RIDER ARM CHAIR | 14. SERPENTINE SWIVEL CHAIR | 15. RIVIERA LOUNGE CHAIR, BLACK RATTAN | 16. RIDER KLISMOS CHAIR | 17. GAINSBOURG LOUNGE CHAIR | 18. JULIET ARM CHAIR | 19. MAXIME SWIVEL CLUB CHAIR, VARESE PETROL VELVET | 20. CHANNELED GOLDFINGER LOUNGE CHAIR, DUQUETTE PEAR VELVET

**SIDE PIECES** Naturals next to your favorite chair and the perfect perch for a drink.

Tufted olive green leather accented with textural oatmeal linen, thick tube arms, and hairpin legs with a flared foot. Debonair in a dude's den, chic in a chalet, major in a Malibu manse.

CUBE ACCENT TABLE

BAR CART

BAR

COCKTAIL TABLE

A touch of honey BOOND Architectural rigor meets

Architectural rigor meets the warmth of burled wood. Featuring natural, honeyhued mappa wood, acrylic panels, and metal accents in a range of hardworking silhouettes.