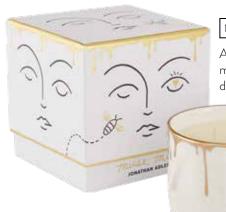

## CANDLES

Formulated for long-lasting sensory escapes, our fabulous fragrance collections are poured into reusable pots and vessels, then boxed to gift and store.

### MUSE MIEL CANDLE NEW

A warm and woody citrus scent in a miniature Dora Maar vessel dripping with real gold glamour.

HASHISH