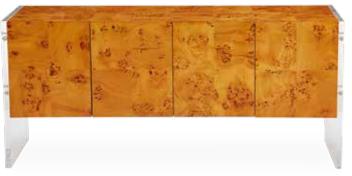

## CREDENZAS

Keep it chic and tidy with couture storage that hits all the right notes whether in the hall, behind the sofa, or duetting with your dining table.

1. OP ART CREDENZA | 2. TALITHA CREDENZA | 3. ULTRAMARINE CREDENZA | 4. BOND CREDENZA 5. REFORM CREDENZA | 6. WELLINGTON CREDENZA | 7. DELPHINE CREDENZA