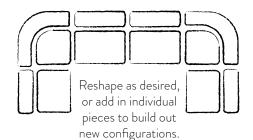

= ENDLESS POSSIBILITIES

any length.

### MODULAR 5-PIECE SECTIONAL

Our four-piece sectional can be reshaped to create a right or left facing arm, or shift the corner pieces to either end for an extra long sofa.

((((

Join armless pieces to form modern bench-style sofas of