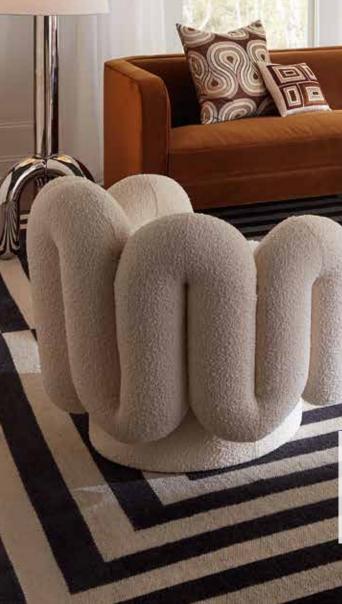

## TRÈS TUBULAR

Minimalist and modern but also enveloping and inviting, big, bold curves are the shape *du jour*. Whether stacked, singular, or surprising, tubularity is a little 70s, a lot futuristic, and totally today.

### SERPENTINE SWIVEL CHAIR

A thick and cushy seat cradled by an ultra-mod tube wrapped in our luxe Olympus Oatmeal bouclé. Perfect for floating in the room-swivel to show it off from every angle.