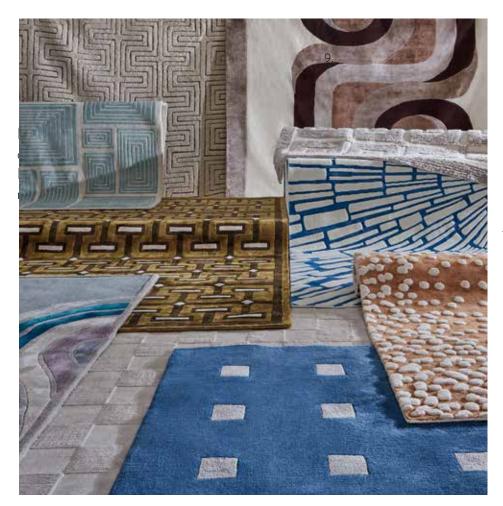

## ROO CHANGERS

Fall feet first for our fabulous foundations, each expertly loomed, knotted, or tufted by hand for long lasting looks and superior softness. In-stock in a range of colors and sizes.

PERUVIAN FLATWEAVE RUGS Made-to-order by artisans in Peru, our reversible flatweave rugs merge our modern designs with their traditional craft.

1. SORRENTO FLATWEAVE RUG | 2. CANAAN REVERSIBLE FLATWEAVE RUG | 3. CHECKERBOARD HAND-LOOMED RUG, SILVER | 4. BLOCKS HAND-KNOTTED RUG, SEA | 5. MADRID HAND-KNOTTED RUG | 6. SUNBURST HAND-KNOTTED RUG, GOLD | 7. LISBON HAND-KNOTTED RUG | 8. SMALL SQUARES HAND-KNOTTED RUG