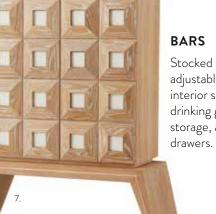

### **EXTRA EXTRAS**

Decanters, bar tools, ice buckets, and morediscover our range of handcrafted attentiongetting accoutrements.

Stocked with adjustable interior shelves,

drinking glass storage, and

COCKTAIL NAPKINS 9

COASTERS

1. ROCKET DECANTERS | 2. MUSTIQUE BARWARE SET | 3. MUSTIQUE ICE BUCKET 4. BOND BAR 5. DELPHINE BAR 6. SORRENTO BAR 7. OTTO BAR | 8. 1976 BICENTENNIAL COASTERS | 9. MARITIME COASTERS | 10. JACQUES ROUND BAR CART | 11. BOND BAR CART 12. JACQUES BAR CART | 13. ULTRAMARINE BAR CART | 14. IPANEMA SMALL TRAY | 15. JACQUES ROUND TRAY | 16. EDEN LACQUER TRAY 17. MADRID LACQUER TRAY | 18. ARCADE GLASSWARE SET 9. OCULUS GLASSWARE SET | 20. VERSAILLES GLASSWARE SET 21. MADRID GLASSWARE SET

### **BAR CARTS**