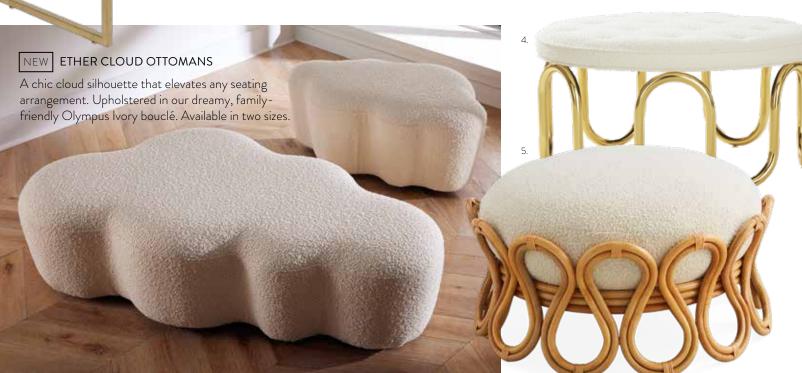

# BENCHES & Our benches and ottomans are everything. Yes, everything – put up your feet, pull out an extra seat, or top one with a tray for more tablespace.

**KIDNEY OTTOMANS** 

1. RIDER X-BENCH, RIALTO PEACOCK VELVET | 2. RIDER X-BENCH, RIALTO GOLD VELVET | 3. BEAUMONT BENCH, OLYMPUS OATMEAL BOUCLÉ 4. SCALINATELLA OTTOMAN, OLYMPUS OATMEAL BOUCLÉ | 5. RIVIERA OTTOMAN