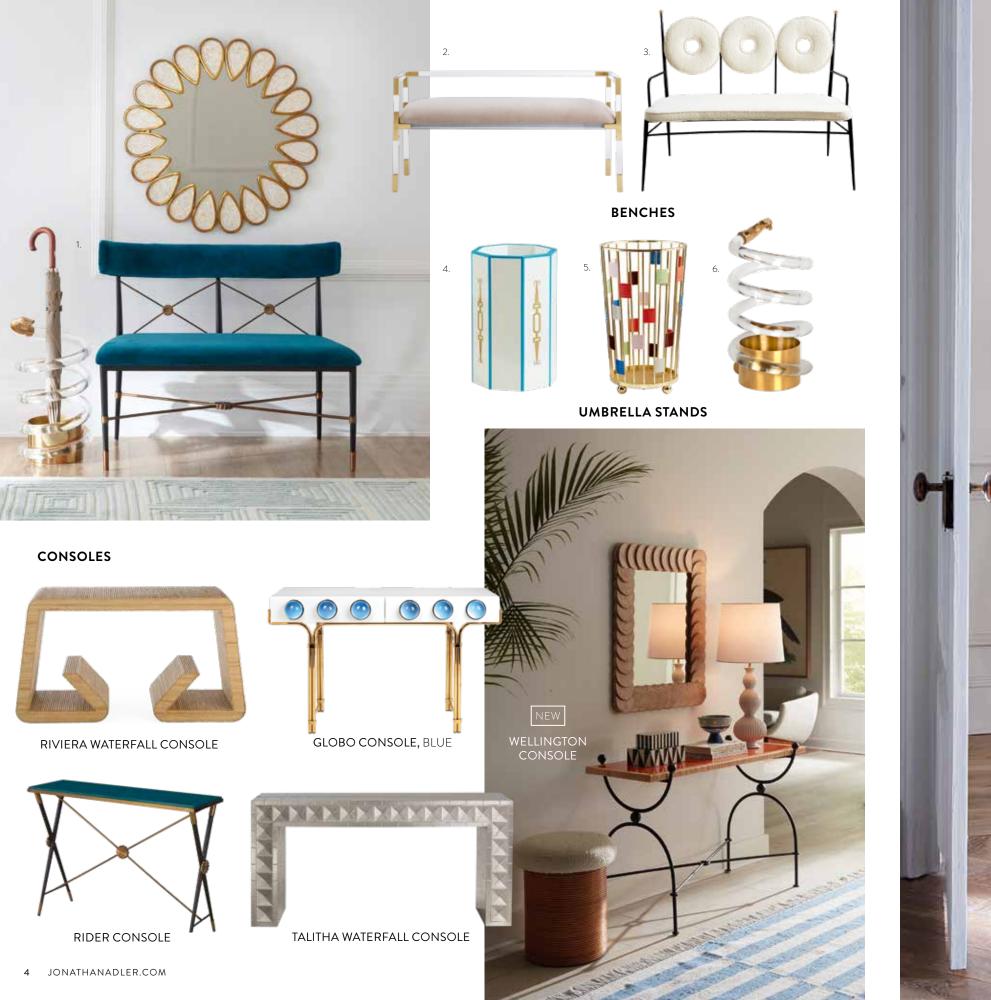

## SPRING IS IN

Welcome to a bright new season of Modern Ämerican **Glamour:** dreamy colors, fabulous finishing touches.

> NEW FLEUR LACQUER BOXES

and and see of a second

@JONATHANADLER

1. RIDER DINING BENCH, RIALTO PEACOCK VELVET 2. JACQUES BENCH 3. RONDO BENCH | 4. TURNER UMBRELLA STAND 5. MIAMI UMBRELLA STAND 6. SERPENT UMBRELLA STAND | 7. RIDER CONSOLE 8. MUSE SNAKE & APPLE BEADED ART | 9. EDEN LACQUER BOXES, | 10. BRASS RIPPLE TABLE LAMP

# BONJOUR! COME ON IN

Set the tone for the rest of your home with a thoughtfully curated entry.