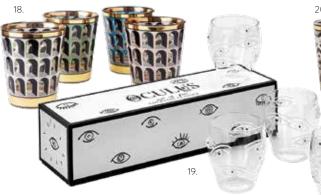

COASTERS

1. ROCKET DECANTERS | 2. MUSTIQUE BARWARE SET | 3. MUSTIQUE ICE BUCKET 4. BOND BAR 5. DELPHINE BAR 6. SORRENTO BAR 7. OTTO BAR | 8. 1976 BICENTENNIAL COASTERS | 9. MARITIME COASTERS | 10. JACQUES ROUND BAR CART | 11. BOND BAR CART 12. JACQUES BAR CART | 13. ULTRAMARINE BAR CART | 14. IPANEMA SMALL TRAY | 15. JACQUES ROUND TRAY | 16. EDEN LACQUER TRAY 17. MADRID LACQUER TRAY | 18. ARCADE GLASSWARE SET 9. OCULUS GLASSWARE SET | 20. VERSAILLES GLASSWARE SET 21. MADRID GLASSWARE SET

### GLASSWARE

From hand blown styles to glamorously gilded sets, our sippers are ready to salut!

CHAIR, SHEARLING Super luxurious shearling takes our capsule-inspired silhouette to next level coziness.

CLOUD SETTEE, OLYMPUS OATMEAL BOUCLÉ Low, loungey, and très comfortable. Like floating on cloud nine, but cranked up to eleven.