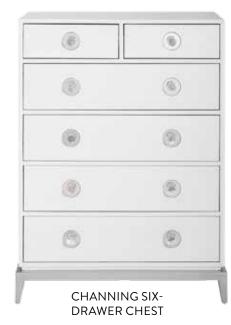

# DRESSERS & CHESTS

Darlings in the boudoir and beyond, our dressers and chests offer generous drawers, soft-close slides, and style to match whatever you're putting in them.

DELPHINE SIX-DRAWER DRESSER