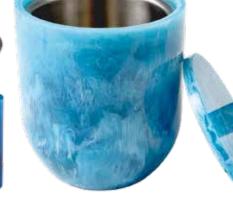

### **EXTRA EXTRAS**

Decanters, bar tools, ice buckets, and morediscover our range of handcrafted attentiongetting accoutrements.

Stocked with adjustable interior shelves,

drinking glass storage, and

COCKTAIL NAPKINS 9

COASTERS

1. ROCKET DECANTERS | 2. MUSTIQUE BARWARE SET | 3. MUSTIQUE ICE BUCKET 4. BOND BAR 5. DELPHINE BAR 6. SORRENTO BAR 7. OTTO BAR | 8. 1976 BICENTENNIAL COASTERS | 9. MARITIME COASTERS | 10. JACQUES ROUND BAR CART | 11. BOND BAR CART 12. JACQUES BAR CART | 13. ULTRAMARINE BAR CART | 14. IPANEMA SMALL TRAY | 15. JACQUES ROUND TRAY | 16. EDEN LACQUER TRAY 17. MADRID LACQUER TRAY | 18. ARCADE GLASSWARE SET 9. OCULUS GLASSWARE SET | 20. VERSAILLES GLASSWARE SET 21. MADRID GLASSWARE SET