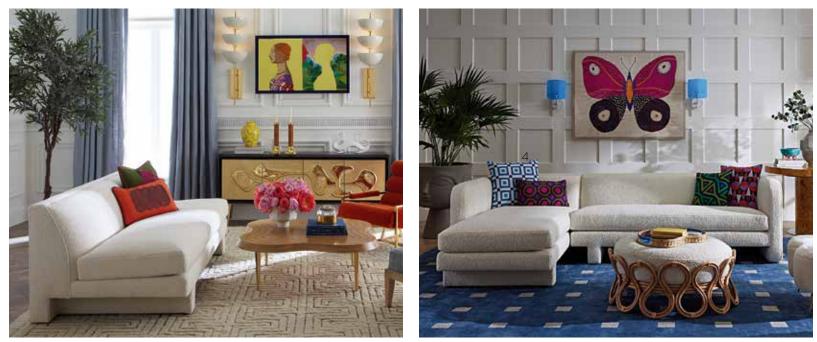

1. MALIBU SOFA, CIRRUS POWDER BOUCLÉ | 2. BRIGITTE SECTIONAL, OLYMPUS OATMEAL BOUCLÉ | 3. CLARIDGE SOFA, BROGUE NAVY LEATHER 4. MAXIME SOFA | 5. MALIBU SOFA, VARESE PETROL VELVET | 6. PARKER CURVED SOFA, BRUSSELS MALACHITE VELVET | 7. MALIBU SECTIONAL, CIRRUS POWDER BOUCLÉ | 8. BRIGITTE SOFA, COMO CHAMPAGNE VELVET | 9. RIVIERA SETTEE | 10. ETHER CHAISE | 11. MAXIME DAYBED | 12. ETHER CLOUD SETTEE, RIALTO SKY VELVET | 13. CLARIDGE APARTMENT SOFA, BELFAST STONE LINEN | 14. RIPPLE APARTMENT SOFA | 15. BIG SUR APARTMENT SOFA 16. BEAUMONT SETTEE, VARESE LICHEN VELVET

## AYDREAM STINATIONS Sofas in sizes and styles to suit any space.

For pads and pied-à-terres, our apartment sofas and settees are sized for smaller spaces and never skimp on style.