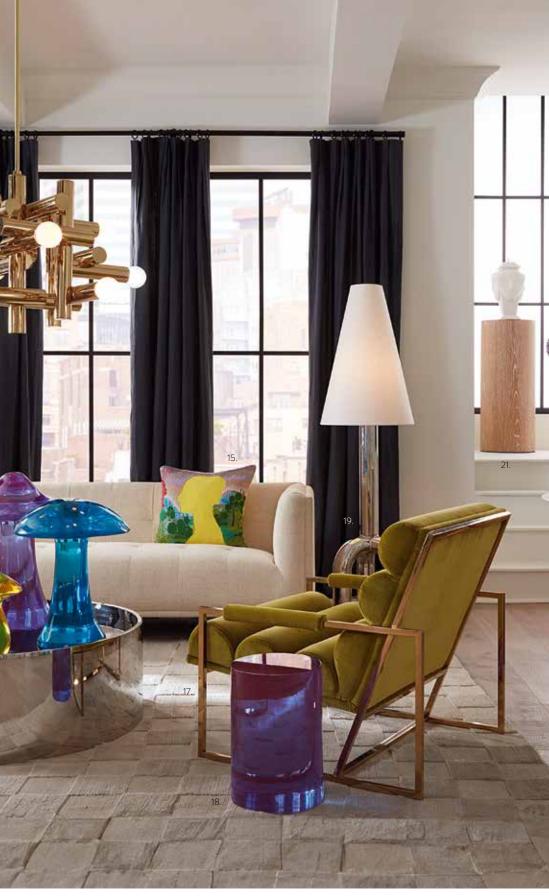

## SURREAL SCULPTURE

Oversized solid acrylic *objets* bring a luminous glow to your lair with colors that change with the light. We sculpt the models in our Soho pottery studio to give each piece an organic gestural form.

### NEW MUSHROOM OBJETS

22 JONATHAN

A single shroom is a vignette maker, or buy all five to create a major Pop art moment. Surprising scale, electric color, monumental mushrooms.

1. ACRYLIC SHARK *OBJET* | 2. ACRYLIC GORILLA *OBJET* | 3. ACRYLIC HAND BOWL | 4. ACRYLIC HIPPO *OBJET* | 5. ACRYLIC FROG *OBJET* | 6. ACRYLIC SNAIL *OBJET* | 7. ACRYLIC RABBIT *OBJET* | 8. ACRYLIC AMOEBA *OBJET* | 9. ACRYLIC ORB SET | 10. GRAND TOUR XL BUSTS | 11. MILANO KINETIC CHANDELIER 12. TOTEM TABLE LAMP | 13. RIDER TELEPHONE TABLE | 14. CLARIDGE SOFA, BELFAST STONE LINEN 15. RENAISSANCE LANDSCAPE BEADED PILLOW 16. ALPHAVILLE COCKTAIL TABLE, STAINLESS STEEL | 17. CHANNELED GOLDFINGER LOUNGE CHAIR, DUQUETTE PEAR VELVET | 18. ACRYLIC CYLINDER TABLE, PURPLE | 19. POMPIDOU FLOOR LAMP | 20. CHECKERBOARD HAND-LOOMED RUG, IVORY | 21. BRUSSELS PEDESTAL