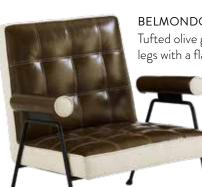

**SIDE PIECES** Naturals next to your favorite chair and the perfect perch for a drink.

Tufted olive green leather accented with textural oatmeal linen, thick tube arms, and hairpin legs with a flared foot. Debonair in a dude's den, chic in a chalet, major in a Malibu manse.