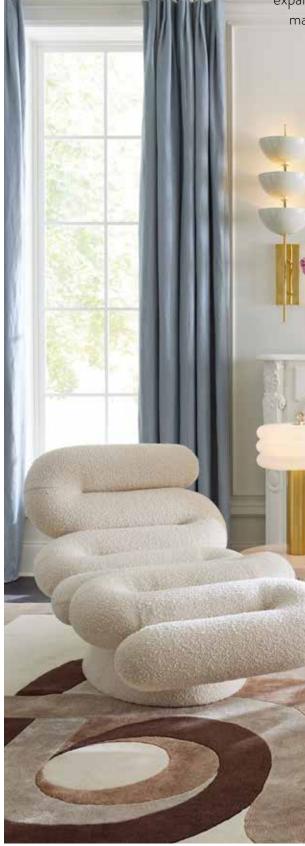

## Bask in modernism SUNSET

Ultra minimalist and made for cocooning. Our Sunset seating's streamlined form is softened by rounded corners, expertly pitched backs, and inviting bench cushions.

### ARMLESS SOFA

Open, inviting, and ultra-sleek.

U-SHAPED SECTIONAL Sized for sprawling and stylishly shaped.

### SOFA

Shown in cool, coastal blue velvet and our très chic and toasty cognac toned velvet.

### SECTIONAL

Available as left- or right-arm facing sectional.