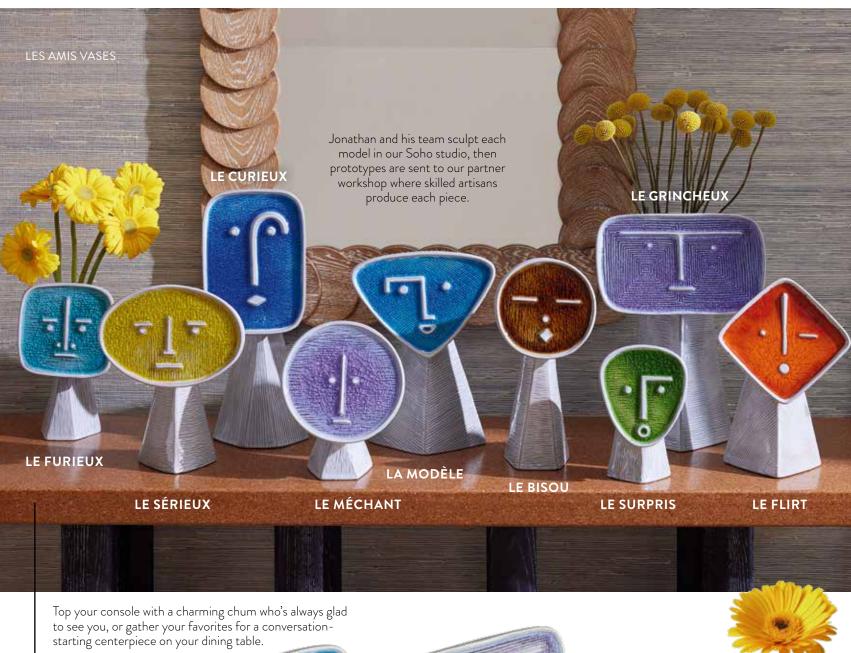

always gets second glances.

A giant vessel wrapped in idealized forms. A surreal statement piece on its own or a subversive wink within a tablescape

**LESAMIS** Whether you're looking for a new bestie or a whole squad of posh pals, expand your inner circle with our stoneware Les Amis vases. Featuring simple, expressive faces illuminated by melted ground glass in sparkling tones cooled to a crackled finish.