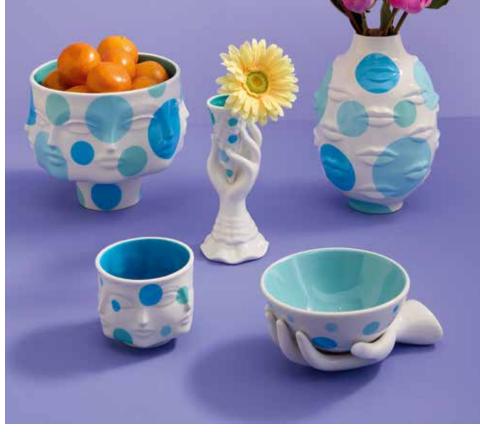

### CHROMA POTTERY

### EMILIO VASES

Crafted from glossy white porcelain with bold jewel toned motifs framed by gleaming gold edges. A nod to Milanese modernism and a pop of POP!

### **GRENADE VASES**

Back from the vault. Interlocking abstract forms finished in a matte black metallic glaze. Limited editions.

### LES AMIS VASES

Stoneware featuring expressive faces crafted with melted ground glass. Learn more about Les Amis on page 30.

**•** •

Faceted, elemental bodies with pared down black and white patterns and glittering gold-lined bowls. A nod to Wiener Werkstätte minimalism.