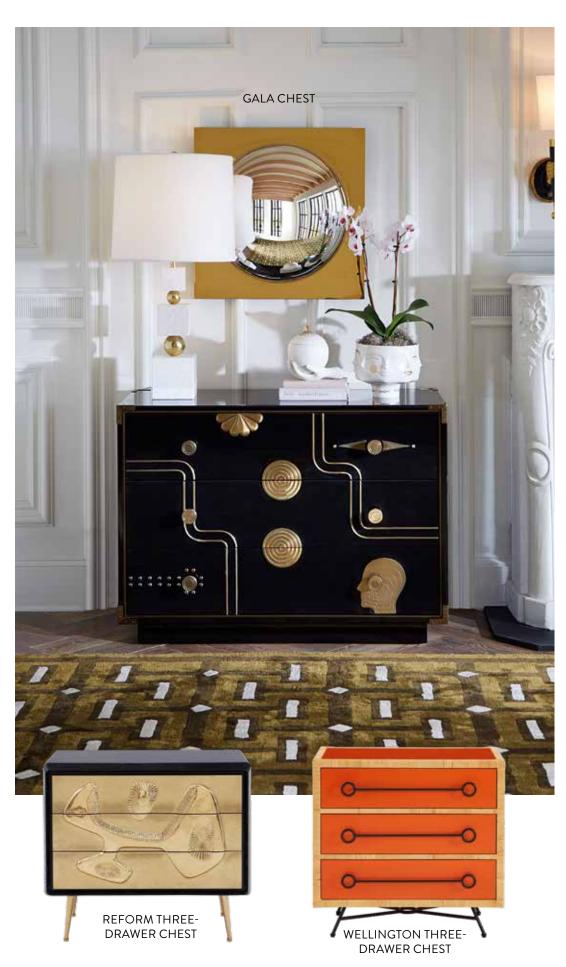

## CREDENZAS

Keep it chic and tidy with couture storage that hits all the right notes whether in the hall, behind the sofa, or duetting with your dining table.

1. OP ART CREDENZA | 2. TALITHA CREDENZA | 3. ULTRAMARINE CREDENZA | 4. BOND CREDENZA 5. REFORM CREDENZA | 6. WELLINGTON CREDENZA | 7. DELPHINE CREDENZA