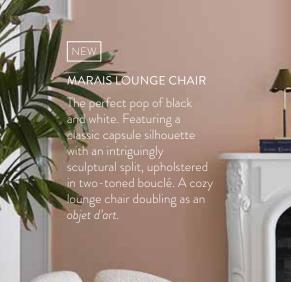

### GLASSWARE

From hand blown styles to glamorously gilded sets, our sippers are ready to salut!

CHAIR, SHEARLING Super luxurious shearling takes our capsule-inspired silhouette to next level coziness.

CLOUD SETTEE, OLYMPUS OATMEAL BOUCLÉ Low, loungey, and très comfortable. Like floating on cloud nine, but cranked up to eleven.

Soft and inviting, our cloud-and capsule-inspired silhouettes are elevated by gleaming brass stiletto legs that add poise and polish.