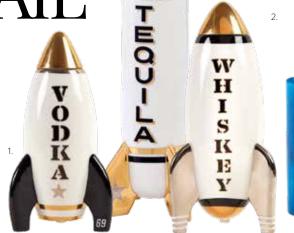

COASTERS

1. ROCKET DECANTERS | 2. MUSTIQUE BARWARE SET | 3. MUSTIQUE ICE BUCKET 4. BOND BAR 5. DELPHINE BAR 6. SORRENTO BAR 7. OTTO BAR | 8. 1976 BICENTENNIAL COASTERS | 9. MARITIME COASTERS | 10. JACQUES ROUND BAR CART | 11. BOND BAR CART 12. JACQUES BAR CART | 13. ULTRAMARINE BAR CART | 14. IPANEMA SMALL TRAY | 15. JACQUES ROUND TRAY | 16. EDEN LACQUER TRAY 17. MADRID LACQUER TRAY | 18. ARCADE GLASSWARE SET 9. OCULUS GLASSWARE SET | 20. VERSAILLES GLASSWARE SET 21. MADRID GLASSWARE SET