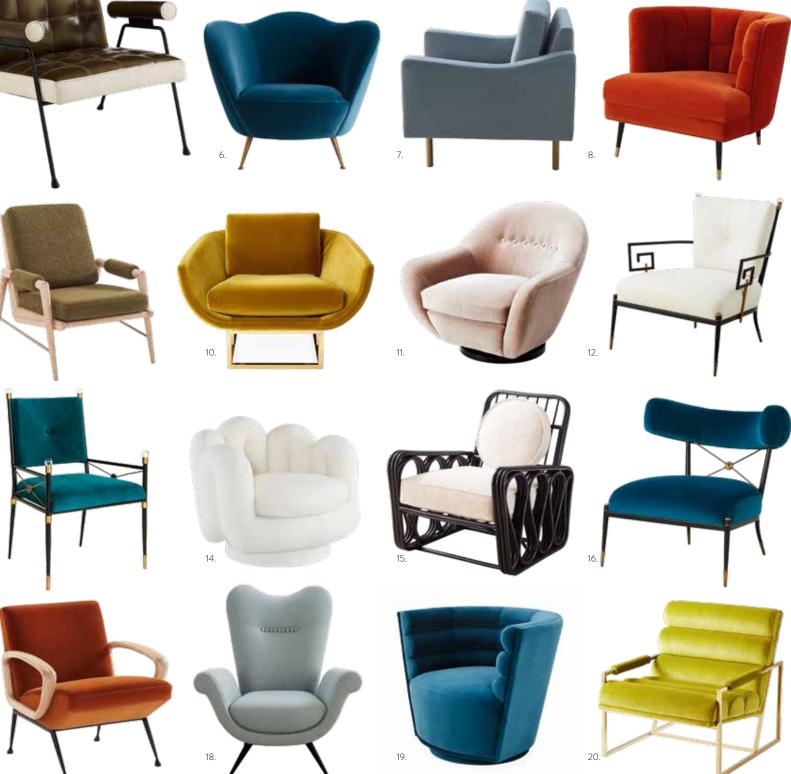

## ASEAT

Touch-me textures, eye-catching colors, and no bad angles. Our comfy cocoons are made

BELMONDO LOUNGE CHAIR

1. BRASS KIDNEY TABLES 2. GIULIETTE TABLE 3. RIPPLE LACQUER CUBE, BLUE 4. BRASS TEARDROP TABLES 5. RIDER TWO-TIER SIDE TABLE 6. RIPPLE LOUNGE CHAIR | 7. MARNIE LOUNGE CHAIR | 8. DRAPER CLUB CHAIR | 9. BIG SUR LOUNGE CHAIR | 10. BEAUMONT LOUNGE CHAIR, VARESE LICHEN VELVET | 11. STOCKHOLM SWIVEL CHAIR | 12. RIDER ACCENT CHAIR | 13. RIDER ARM CHAIR | 14. SERPENTINE SWIVEL CHAIR | 15. RIVIERA LOUNGE CHAIR, BLACK RATTAN | 16. RIDER KLISMOS CHAIR | 17. GAINSBOURG LOUNGE CHAIR | 18. JULIET ARM CHAIR | 19. MAXIME SWIVEL CLUB CHAIR, VARESE PETROL VELVET | 20. CHANNELED GOLDFINGER LOUNGE CHAIR, DUQUETTE PEAR VELVET