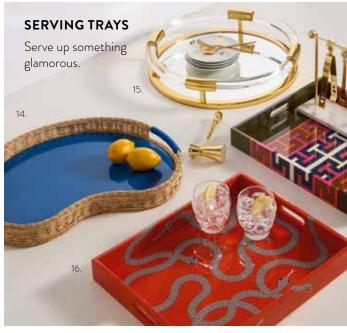

### NEW BASKETWEAVE COLLECTION

A traditional basket weave pattern rendered in two-toned graphics-just the jolt of preppy Palm Beach color and pattern to wake up your space.

1. TURTLE VALET TRAY | 2. SHADES TRINKET TRAY | 3. EDEN RECTANGULAR TRAY | 4. OP ART RECTANGLE TRAY 5. LIPS VALET TRAY | 6. DRUGGIST WEED SQUARE TRAY | 7. LIPS TRINKET TRAY | 8. EYES VALET TRAY | 9. BASKETWEAVE RECTANGLE TRAY | 10. BASKETWEAVE PETITE TRAYS | 11. BASKETWEAVE SQUARE TRAY