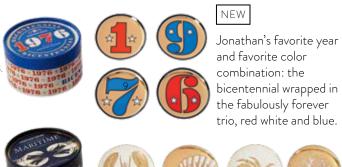

COASTERS

1. ROCKET DECANTERS | 2. MUSTIQUE BARWARE SET | 3. MUSTIQUE ICE BUCKET 4. BOND BAR 5. DELPHINE BAR 6. SORRENTO BAR 7. OTTO BAR | 8. 1976 BICENTENNIAL COASTERS | 9. MARITIME COASTERS | 10. JACQUES ROUND BAR CART | 11. BOND BAR CART 12. JACQUES BAR CART | 13. ULTRAMARINE BAR CART | 14. IPANEMA SMALL TRAY | 15. JACQUES ROUND TRAY | 16. EDEN LACQUER TRAY 17. MADRID LACQUER TRAY | 18. ARCADE GLASSWARE SET 9. OCULUS GLASSWARE SET | 20. VERSAILLES GLASSWARE SET 21. MADRID GLASSWARE SET