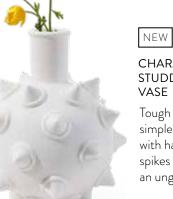

Spring—anything can happen!

CHARADE STUDDED BUD VASE

XOX.

Tough glamour. A simple orb dotted with hand-carved spikes softened by an unglazed finish.

BRASS FROG BOWL

NEW

NEW MUSE L'POP VASES

NEW ACRYLIC MUSHROOM OBJETS