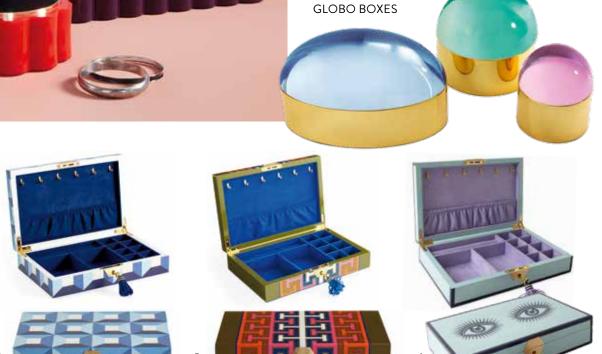

### GLOBO CONVEX MIRRORS

A curved mirror popping from a polished brass square. Available with a polished brass or nickel frame.

### LARGE BOWL

A centerpiecesized addition to our bestselling collection of dreamy vases and vessels.

NEW GLOBO DEMILUNE PENDANT

A half-moon silhouette dotted with warm golden and luxe clear acrylic orbs. , Bold, modern, glamorous.

GLOBO PYRAMID TABLE LAMP A pyramid of jewel-toned acrylic spheres bubble up to a white linen shade.

GLOBO

High voltage glamour

NEW

1000

0

**JEWELRY BOXES** 

LACQUER BOXES

1. LACQUER JEWELRY BOX | 2. SORRENTO LACQUER JEWELRY BOX | 3. MADRID LACQUER JEWELRY BOX | 4. LE WINK LACQUER JEWELRY BOX | 5. EDEN LACQUER BOXES | 6. OP ART LACQUER BOXES | 7. ARCADE LACQUER BOXES