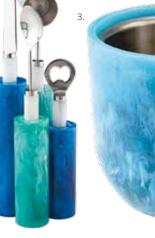

### **EXTRA EXTRAS**

Decanters, bar tools, ice buckets, and morediscover our range of handcrafted attentiongetting accoutrements.

Stocked with adjustable interior shelves,

drinking glass storage, and

COCKTAIL NAPKINS 9

COASTERS

1. ROCKET DECANTERS | 2. MUSTIQUE BARWARE SET | 3. MUSTIQUE ICE BUCKET 4. BOND BAR 5. DELPHINE BAR 6. SORRENTO BAR 7. OTTO BAR | 8. 1976 BICENTENNIAL COASTERS | 9. MARITIME COASTERS | 10. JACQUES ROUND BAR CART | 11. BOND BAR CART 12. JACQUES BAR CART | 13. ULTRAMARINE BAR CART | 14. IPANEMA SMALL TRAY | 15. JACQUES ROUND TRAY | 16. EDEN LACQUER TRAY 17. MADRID LACQUER TRAY | 18. ARCADE GLASSWARE SET 9. OCULUS GLASSWARE SET | 20. VERSAILLES GLASSWARE SET 21. MADRID GLASSWARE SET