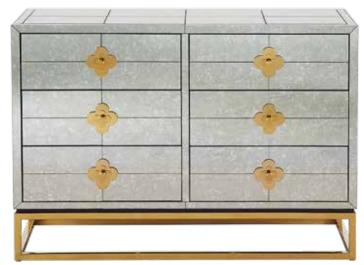

# DRESSERS & CHESTS

Darlings in the boudoir and beyond, our dressers and chests offer generous drawers, soft-close slides, and style to match whatever you're putting in them.

DELPHINE SIX-DRAWER DRESSER