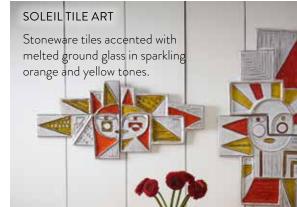

inspired lid. A sublime mix of soft and architectural lines.

Tempting Eve, Deco-inspired , Masquerade-a trio featuring real gold accents and removable lids.



always gets second glances.





A giant vessel wrapped in idealized forms. A surreal statement piece on its own or a subversive wink within a tablescape



**LESAMIS** Whether you're looking for a new bestie or a whole squad of posh pals, expand your inner circle with our stoneware Les Amis vases. Featuring simple, expressive faces illuminated by melted ground glass in sparkling tones cooled to a crackled finish.



### **BRASS RIPPLE** ACCENT TABLE

Two brass cones with a pattern of perforation and our signature ruffled edge. Topped with Flamingo Onyx featuring a natural swirl of green, pink, and white tones. Unimpeachably luxe



### RIVIERA LOUNGE CHAIR, BLACK RATTAN

Natural reeds are coated in a black translucent stain that ets the natural rattan peek through. Limited edition.





### **RIVIERA** COLLECTION

The new French 50s. Natural reeds are soaked, coiled, and applied to frameworks by skilled craftsmen, then lacquered or stained to a warm finish.

### **BIG SUR** LOUNGE CHAIR

A solid wire-brushed oak frame fitted with an antique brass stretcher Cushions are clad in ultra-cozy olive toned Teddy upholstery. A little midcentury and a lot modern.

TITE

## **COCKTAIL TABLES**

The nucleus of the room needs next-level energy. From minimalist to mega-glam, our toast-worthy cocktail tables are guaranteed to liven up your living space.









WWW Lon

Crafted from luxe travertine perched on asymmetrical oak s