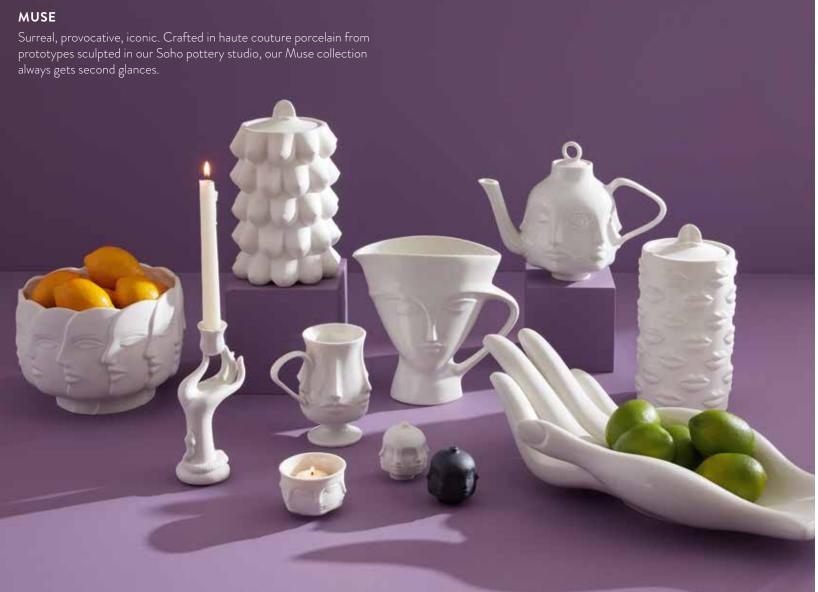

# MUSE

always gets second glances.

A giant vessel wrapped in idealized forms. A surreal statement piece on its own or a subversive wink within a tablescape

**LESAMIS** Whether you're looking for a new bestie or a whole squad of posh pals, expand your inner circle with our stoneware Les Amis vases. Featuring simple, expressive faces illuminated by melted ground glass in sparkling tones cooled to a crackled finish.