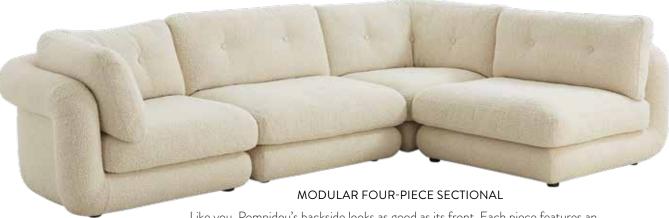

### MODULAR 5-PIECE SECTIONAL

Our four-piece sectional can be reshaped to create a right or left facing arm, or shift the corner pieces to either end for an extra long sofa.

((((

Join armless pieces to form modern bench-style sofas of

### CORNER PIECE

For use as a corner-friendly cocoon, as a sectional joint, or to round things off with an arm rest.