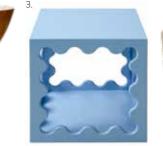

## ASEAT

Touch-me textures, eye-catching colors, and no bad angles. Our comfy cocoons are made

BELMONDO LOUNGE CHAIR

1. BRASS KIDNEY TABLES 2. GIULIETTE TABLE 3. RIPPLE LACQUER CUBE, BLUE 4. BRASS TEARDROP TABLES 5. RIDER TWO-TIER SIDE TABLE 6. RIPPLE LOUNGE CHAIR | 7. MARNIE LOUNGE CHAIR | 8. DRAPER CLUB CHAIR | 9. BIG SUR LOUNGE CHAIR | 10. BEAUMONT LOUNGE CHAIR, VARESE LICHEN VELVET | 11. STOCKHOLM SWIVEL CHAIR | 12. RIDER ACCENT CHAIR | 13. RIDER ARM CHAIR | 14. SERPENTINE SWIVEL CHAIR | 15. RIVIERA LOUNGE CHAIR, BLACK RATTAN | 16. RIDER KLISMOS CHAIR | 17. GAINSBOURG LOUNGE CHAIR | 18. JULIET ARM CHAIR | 19. MAXIME SWIVEL CLUB CHAIR, VARESE PETROL VELVET | 20. CHANNELED GOLDFINGER LOUNGE CHAIR, DUQUETTE PEAR VELVET

**SIDE PIECES** Naturals next to your favorite chair and the perfect perch for a drink.

Tufted olive green leather accented with textural oatmeal linen, thick tube arms, and hairpin legs with a flared foot. Debonair in a dude's den, chic in a chalet, major in a Malibu manse.

CUBE ACCENT TABLE

BAR CART

BAR

COCKTAIL TABLE

A touch of honey BOOND Architectural rigor meets

Architectural rigor meets the warmth of burled wood. Featuring natural, honeyhued mappa wood, acrylic panels, and metal accents in a range of hardworking silhouettes.