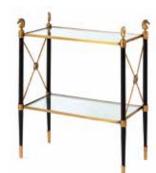

**COUNTER STOOLS** 1. DINING CHAIR, RIALTO PEACOCK VELVET 2. DINING CHAIR, RIALTO SKY VELVET 3. DINING CHAIR, RIALTO GOLD VELVET 4. DINING CHAIR, OLYMPUS OATMEAL BOUCLÉ | 5. COUNTER STOOL, RIALTO PEACOCK VELVET | 6. COUNTER STOOL, RIALTO SKY VELVET | 7. ACCENT CHAIR | 8. ARM CHAIR 9. SMALL CABINET | 10. TELEPHONE TABLE | 11. TWO-TIER SIDE TABLE