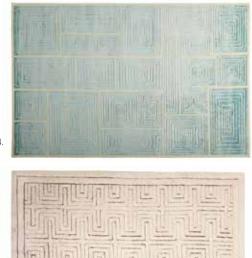

## ROO CHANGERS

Fall feet first for our fabulous foundations, each expertly loomed, knotted, or tufted by hand for long lasting looks and superior softness. In-stock in a range of colors and sizes.

PERUVIAN FLATWEAVE RUGS Made-to-order by artisans in Peru, our reversible flatweave rugs merge our modern designs with their traditional craft.

1. SORRENTO FLATWEAVE RUG | 2. CANAAN REVERSIBLE FLATWEAVE RUG | 3. CHECKERBOARD HAND-LOOMED RUG, SILVER | 4. BLOCKS HAND-KNOTTED RUG, SEA | 5. MADRID HAND-KNOTTED RUG | 6. SUNBURST HAND-KNOTTED RUG, GOLD | 7. LISBON HAND-KNOTTED RUG | 8. SMALL SQUARES HAND-KNOTTED RUG