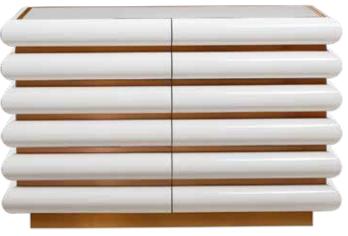

# DRESSERS & CHESTS

Darlings in the boudoir and beyond, our dressers and chests offer generous drawers, soft-close slides, and style to match whatever you're putting in them.

DELPHINE SIX-DRAWER DRESSER