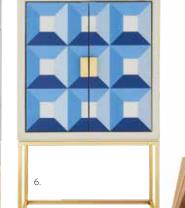

## CREDENZAS

Keep it chic and tidy with couture storage that hits all the right notes whether in the hall, behind the sofa, or duetting with your dining table.

1. OP ART CREDENZA | 2. TALITHA CREDENZA | 3. ULTRAMARINE CREDENZA | 4. BOND CREDENZA 5. REFORM CREDENZA | 6. WELLINGTON CREDENZA | 7. DELPHINE CREDENZA

1. TALITHA ARMOIRE | 2. TALITHA CABINET, BRASS | 3. TALITHA CABINET, NICKEL | 4. ANTWERP CIRCLES CABINET | 5. CRAWFORD CABINET | 6. RIDER SMALL CABINET, BLACK | 7. OTTO THREE-DRAWER CABINET | 8. KIKI CABINET, IVORY | 9. KIKI CABINET, TEAL

## CABINETS

As versatile as our credenzas but in a variety of sizes and shapes to suit any space.