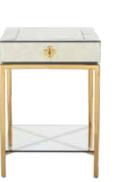

**COUNTER STOOLS** 1. DINING CHAIR, RIALTO PEACOCK VELVET 2. DINING CHAIR, RIALTO SKY VELVET 3. DINING CHAIR, RIALTO GOLD VELVET 4. DINING CHAIR, OLYMPUS OATMEAL BOUCLÉ | 5. COUNTER STOOL, RIALTO PEACOCK VELVET | 6. COUNTER STOOL, RIALTO SKY VELVET | 7. ACCENT CHAIR | 8. ARM CHAIR 9. SMALL CABINET | 10. TELEPHONE TABLE | 11. TWO-TIER SIDE TABLE