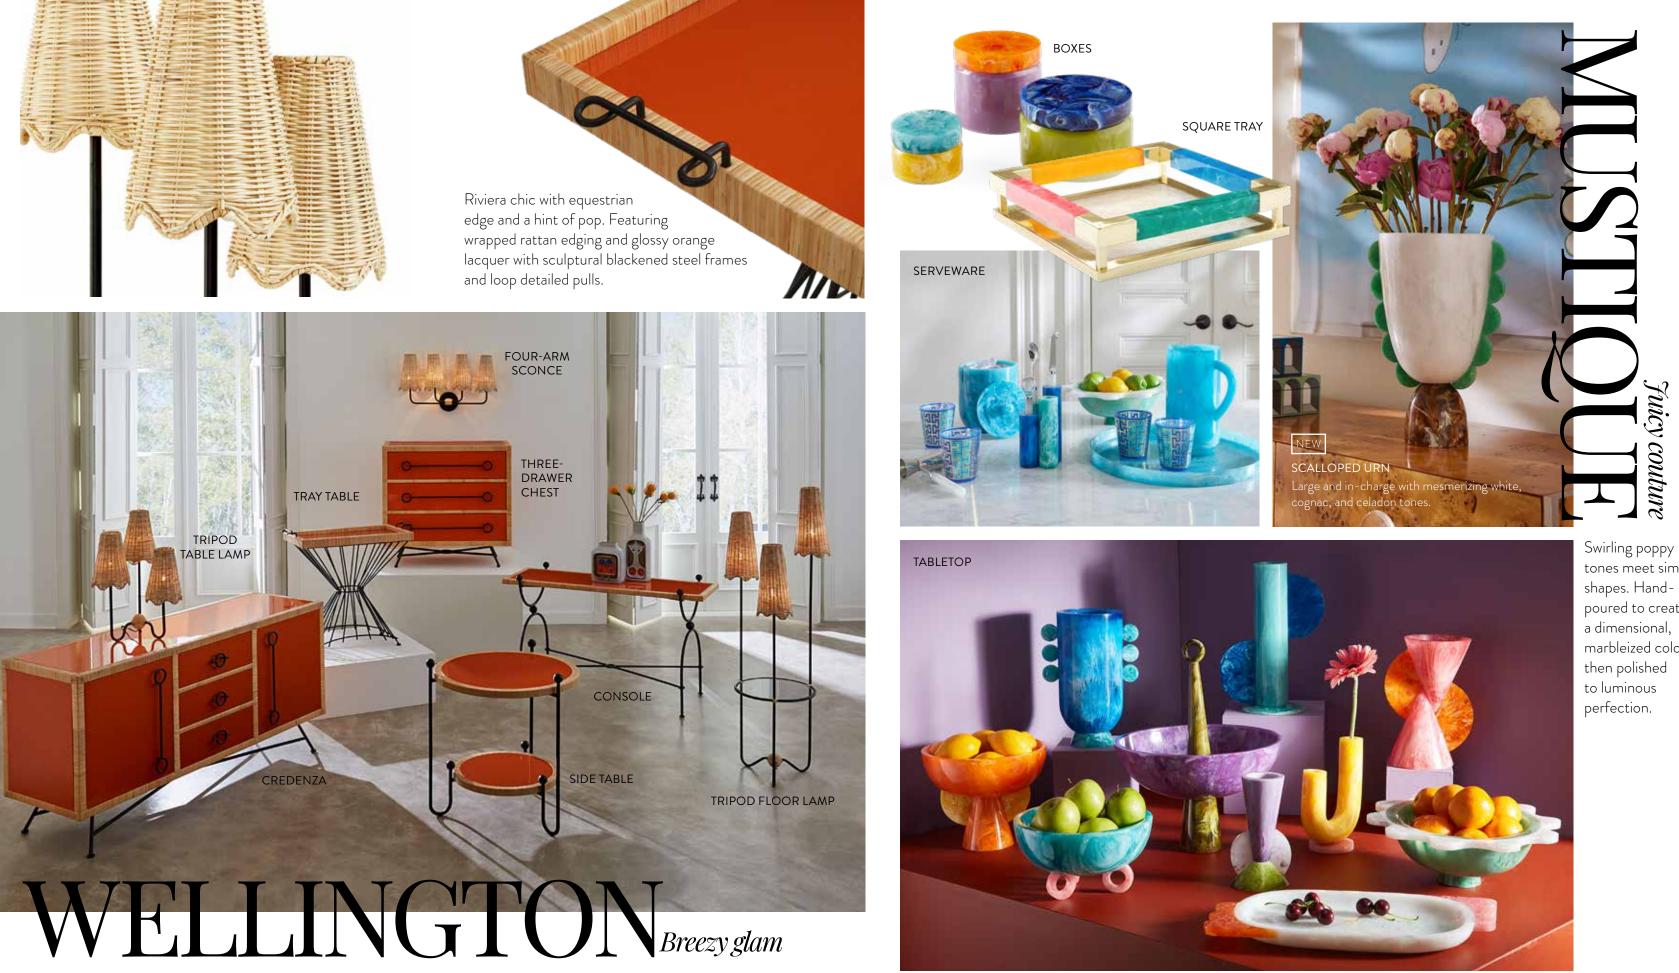

### BOND DINING TABLE

From our burled wood collection, honey-hued, pieced mappa wood on a polished nickel base with brass campaign corners. Seats up to 10 with 20" leaf.

### ALPHAVILLE DINING TABLE

Minimalist and modern with a honed brass pedestal base and a circular white Carrara marble top. The ideal complement to leggy dining chairs. Seats up to six.

Seats up to ten.