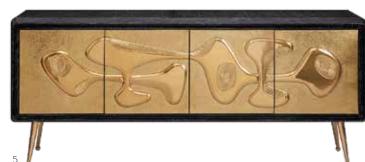

# Organic modernism RFROR

Ebonized and wire-brushed oak cabinets with doors featuring our signature Reform design, an original relief sculpted in our Soho pottery studio. The design is carved onto wooden doors, clad in a sheet of brass, then hand-hammered and polished to perfection.