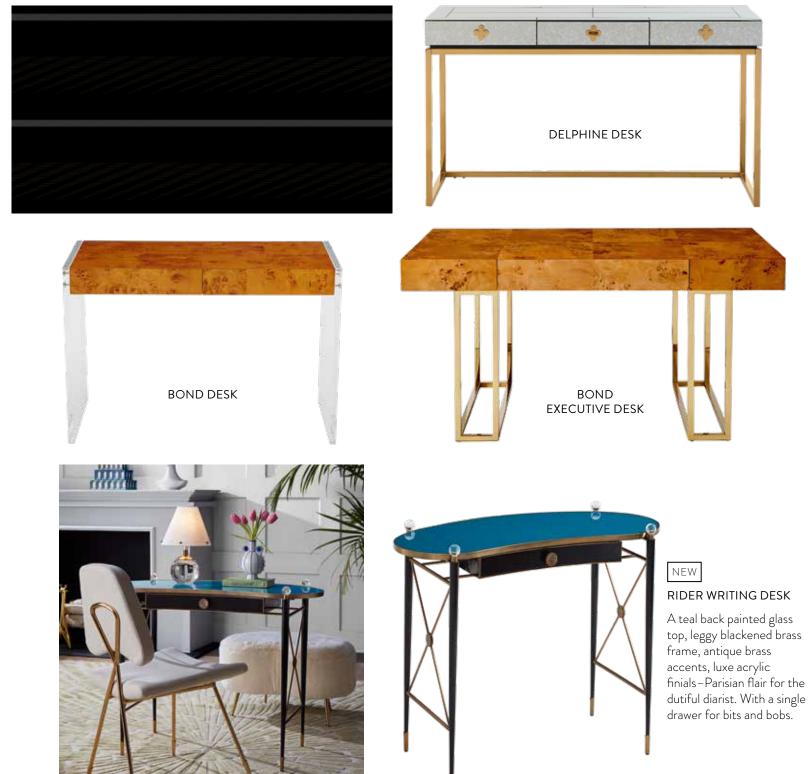

## TAKE NOTE

You can tuck a stylish workspace into any room. In a range of sizes and styles, our desks work overtime, doubling as sofa tables or vanities.

## CREDENZAS

Keep it chic and tidy with couture storage that hits all the right notes whether in the hall, behind the sofa, or duetting with your dining table.

1. OP ART CREDENZA | 2. TALITHA CREDENZA | 3. ULTRAMARINE CREDENZA | 4. BOND CREDENZA 5. REFORM CREDENZA | 6. WELLINGTON CREDENZA | 7. DELPHINE CREDENZA