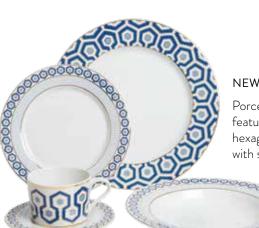

### NEWPORT DINNERWARE

Porcelain rimmed plates featuring our signature hexagon pattern in cool blues with sparkly gold accents.

5.