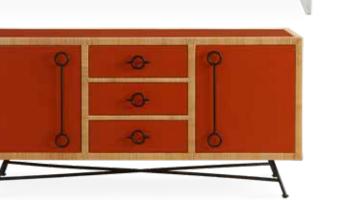

## CREDENZAS

Keep it chic and tidy with couture storage that hits all the right notes whether in the hall, behind the sofa, or duetting with your dining table.

1. OP ART CREDENZA | 2. TALITHA CREDENZA | 3. ULTRAMARINE CREDENZA | 4. BOND CREDENZA 5. REFORM CREDENZA | 6. WELLINGTON CREDENZA | 7. DELPHINE CREDENZA