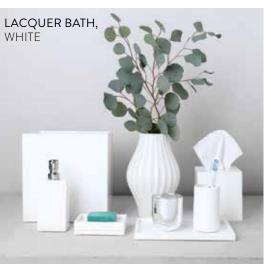

### LACQUER BATH

Hand-poured lacquer bath accessories with a high gloss finish.

REVERSIBLE ZEBRA BATH MATS

Our favorite natural stripes pattern in three classic neutrals. An ultra absorbent touch of safari chic.