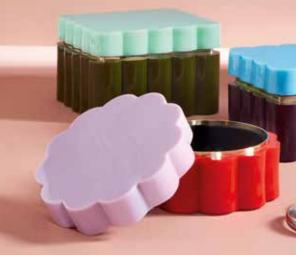

### NEW FLEUR ACRYLIC BOXES

Oversized, two-toned, and crafted from solid opaque acrylic with scalloped edges and a recessed brass reveal that cranks up the glamour. Just the dash of gemlike color your cocktail table has been begging you for.

**JEWELRY BOXES** 

LACQUER BOXES

1. LACQUER JEWELRY BOX | 2. SORRENTO LACQUER JEWELRY BOX | 3. MADRID LACQUER JEWELRY BOX | 4. LE WINK LACQUER JEWELRY BOX | 5. EDEN LACQUER BOXES | 6. OP ART LACQUER BOXES | 7. ARCADE LACQUER BOXES