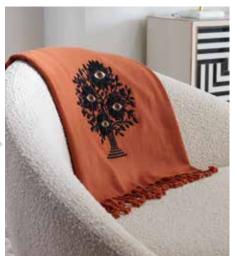

### EMBELLISHED THROWS

Cozy essentials crafted in an unbelievably soft and luxurious merino wool and then embellished by hand.

bonne

nuit

Surrender to our range of supersoft throws and comfy cushions, each woven, beaded, loomed, or embroidered by hand.