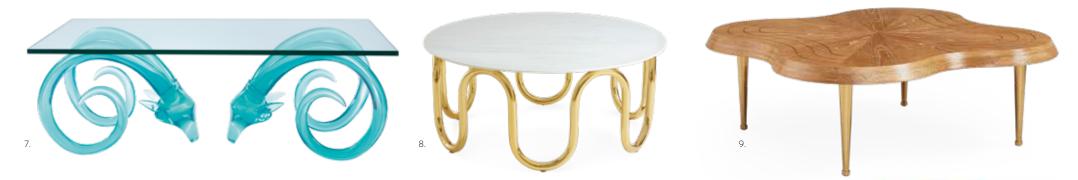

## **COCKTAIL TABLES**

The nucleus of the room needs next-level energy. From minimalist to mega-glam, our toast-worthy cocktail tables are guaranteed to liven up your living space.

WWW Lon

Crafted from luxe travertine perched on asymmetrical oak supports—an abstract sculpture doubling as a cocktail table.

Handcrafted from solid Banswara marble. Featuring a top held in place with four stacked cylinder corners.

1. ALPHAVILLE COCKTAIL TABLE, STAINLESS STEEL | 2. RIVIERA COCKTAIL TABLE | 3. TRAVERTINE NESTING TABLES | 4. JACQUES GRAND COCKTAIL TABLE 5. RIVIERA CAPITAL COCKTAIL TABLE | 6. BOND ROUND COCKTAIL TABLE | 7. ARIES COCKTAIL TABLE | 8. SCALINATELLA COCKTAIL TABLE | 9. TROCADERO CLOVER COCKTAIL TABLE | 10. ALPHAVILLE COCKTAIL TABLE, HONED BRASS | 11. BOND OVAL COCKTAIL TABLE

### NEW

REFORM PEBBLE COCKTAIL TABLE

A brass clad tabletop featuring our signature pebble pattern on ebonized limed oak legs. A twinkly, textural jewel.