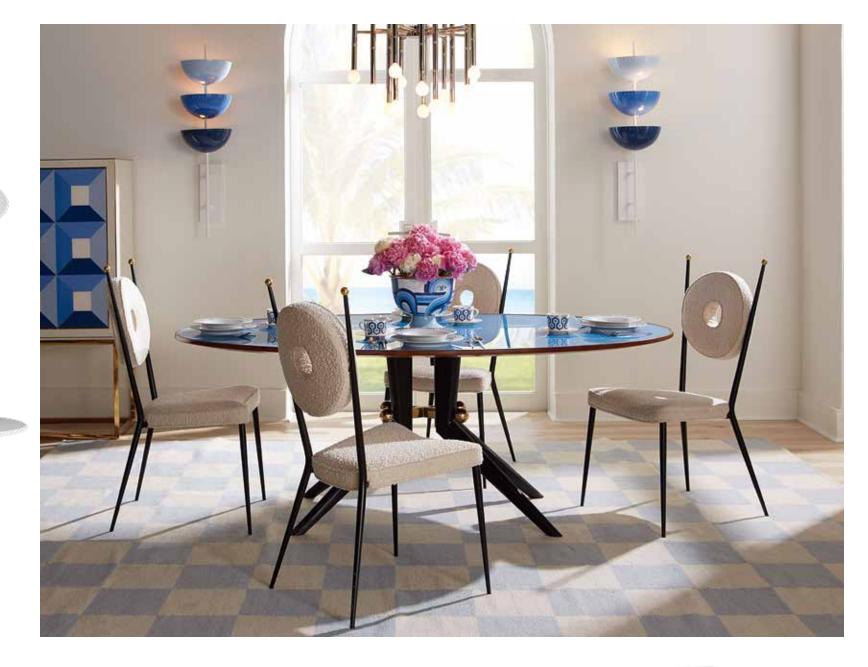

CUBE ACCENT TABLE

BAR CART

BAR

COCKTAIL TABLE

A touch of honey BOOND Architectural rigor meets

Architectural rigor meets the warmth of burled wood. Featuring natural, honeyhued mappa wood, acrylic panels, and metal accents in a range of hardworking silhouettes.

### BOND DINING TABLE

From our burled wood collection, honey-hued, pieced mappa wood on a polished nickel base with brass campaign corners. Seats up to 10 with 20" leaf.

### ALPHAVILLE DINING TABLE

Minimalist and modern with a honed brass pedestal base and a circular white Carrara marble top. The ideal complement to leggy dining chairs. Seats up to six.

Seats up to ten.