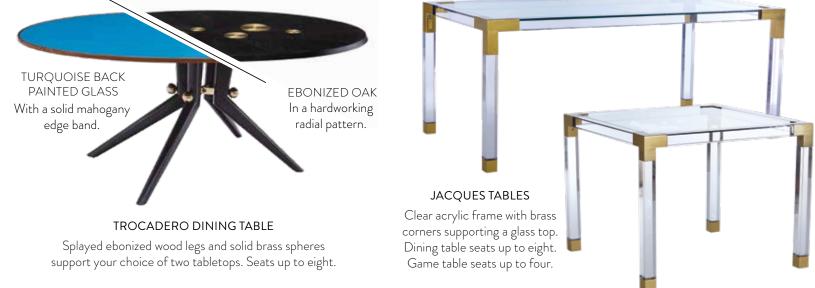

Handcrafted from solid Banswara marble. Featuring a top held in place with four stacked cylinder corners.

1. ALPHAVILLE COCKTAIL TABLE, STAINLESS STEEL | 2. RIVIERA COCKTAIL TABLE | 3. TRAVERTINE NESTING TABLES | 4. JACQUES GRAND COCKTAIL TABLE 5. RIVIERA CAPITAL COCKTAIL TABLE | 6. BOND ROUND COCKTAIL TABLE | 7. ARIES COCKTAIL TABLE | 8. SCALINATELLA COCKTAIL TABLE | 9. TROCADERO CLOVER COCKTAIL TABLE | 10. ALPHAVILLE COCKTAIL TABLE, HONED BRASS | 11. BOND OVAL COCKTAIL TABLE