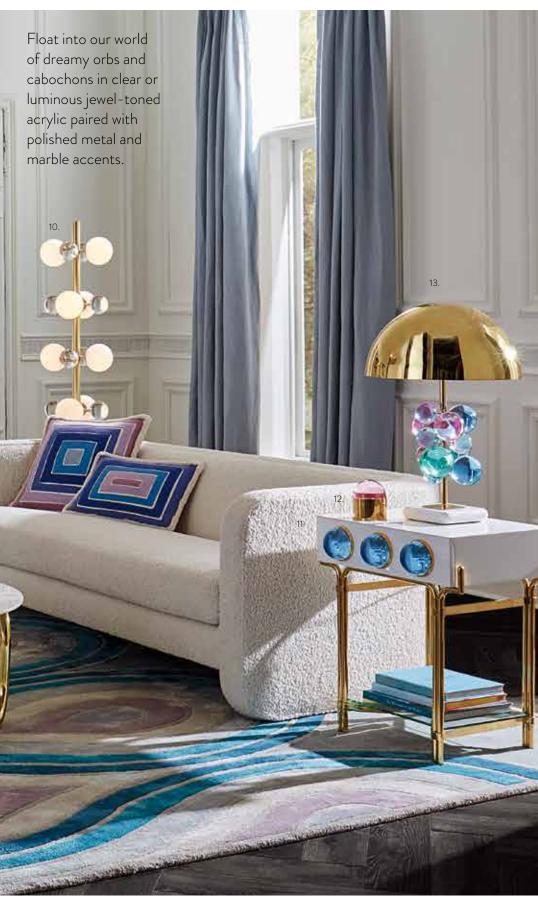

GLOBO PYRAMID TABLE LAMP A pyramid of jewel-toned acrylic spheres bubble up to a white linen shade.

GLOBO

High voltage glamour

NEW

1000

0