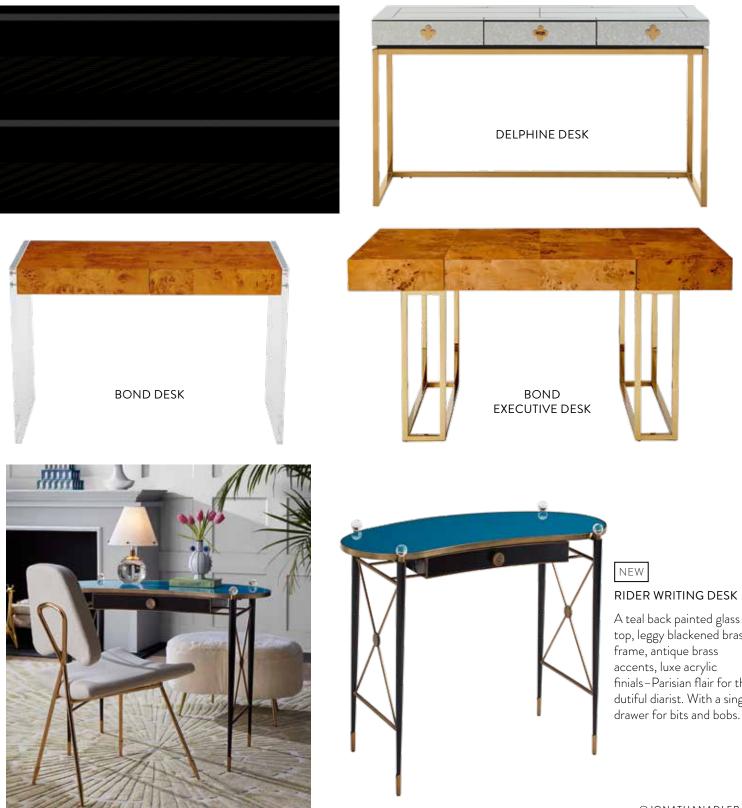

## TAKE NOTE

You can tuck a stylish workspace into any room. In a range of sizes and styles, our desks work overtime, doubling as sofa tables or vanities.

## CREDENZAS

Keep it chic and tidy with couture storage that hits all the right notes whether in the hall, behind the sofa, or duetting with your dining table.

1. OP ART CREDENZA | 2. TALITHA CREDENZA | 3. ULTRAMARINE CREDENZA | 4. BOND CREDENZA 5. REFORM CREDENZA | 6. WELLINGTON CREDENZA | 7. DELPHINE CREDENZA

BOND CANTILEVERED SIDE TABLE

WELLINGTON SIDE TABLE

MONTEREY FLOATING SIDE TABLE

GLOBO SIDE TABLE

TALITHA BEDSIDE TABLE

DELPHINE TALL SIDE TABLE

REFORM SIDE TABLE

**RIDER TWO-TIER** SIDE TABLE