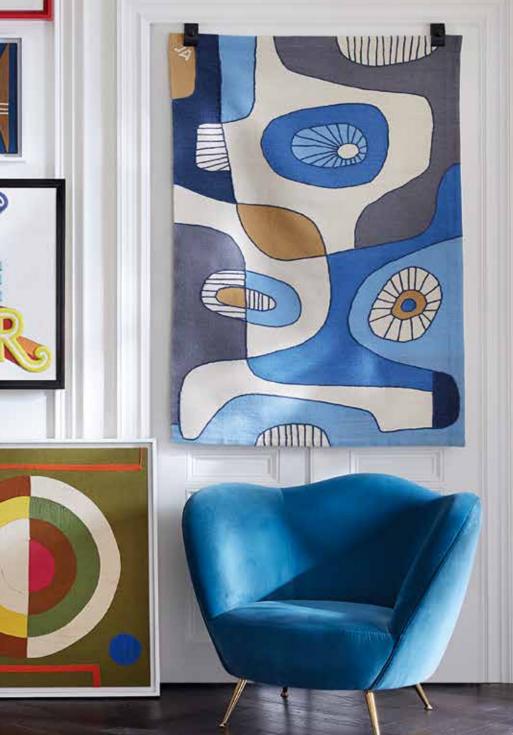

### **REFORM TAPESTRY**

Artisan crafted by hand in Peru. Hangs vertically or horizontally with four wooden tapestry clips (included). Limited edition.

1. SECRETS CANISTER | 2. MUNCHIES CANISTER, YELLOW | 3. LOVE CANISTER | 4. MICRODOSE CANISTER 5. GUMMIES CANISTER, PURPLE | 6. WOOF PET BOWL | 7. WHISKEY DECANTER | 8. GIN DECANTER 9. VODKA DECANTER | 10. HASH CANISTER | 11. WEED CANISTER, GREEN | 12. ROCKS ICE BUCKET