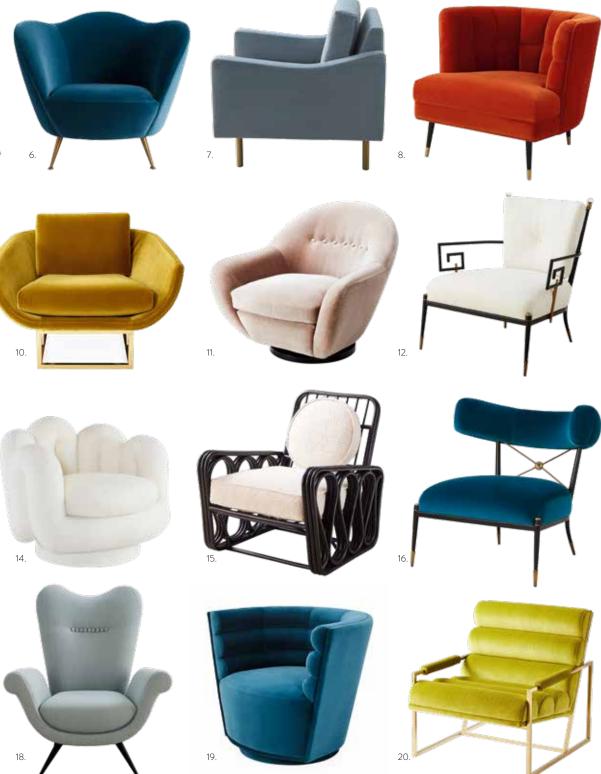

## ASEAT

Touch-me textures, eye-catching colors, and no bad angles. Our comfy cocoons are made

BELMONDO LOUNGE CHAIR

1. BRASS KIDNEY TABLES 2. GIULIETTE TABLE 3. RIPPLE LACQUER CUBE, BLUE 4. BRASS TEARDROP TABLES 5. RIDER TWO-TIER SIDE TABLE 6. RIPPLE LOUNGE CHAIR | 7. MARNIE LOUNGE CHAIR | 8. DRAPER CLUB CHAIR | 9. BIG SUR LOUNGE CHAIR | 10. BEAUMONT LOUNGE CHAIR, VARESE LICHEN VELVET | 11. STOCKHOLM SWIVEL CHAIR | 12. RIDER ACCENT CHAIR | 13. RIDER ARM CHAIR | 14. SERPENTINE SWIVEL CHAIR | 15. RIVIERA LOUNGE CHAIR, BLACK RATTAN | 16. RIDER KLISMOS CHAIR | 17. GAINSBOURG LOUNGE CHAIR | 18. JULIET ARM CHAIR | 19. MAXIME SWIVEL CLUB CHAIR, VARESE PETROL VELVET | 20. CHANNELED GOLDFINGER LOUNGE CHAIR, DUQUETTE PEAR VELVET