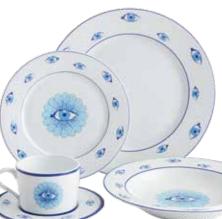

### DRUGGIST DINNERWARE

Porcelain rimmed plates trimmed with dreamy third-eyes in Delf-inspired blues. Featuring our signature fleur bloom.

P Ē

P E R