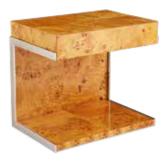

CUBE ACCENT TABLE

BAR CART

BAR

COCKTAIL TABLE

A touch of honey BOOND Architectural rigor meets

Architectural rigor meets the warmth of burled wood. Featuring natural, honeyhued mappa wood, acrylic panels, and metal accents in a range of hardworking silhouettes.