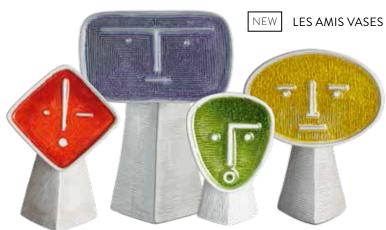

always gets second glances.

A giant vessel wrapped in idealized forms. A surreal statement piece on its own or a subversive wink within a tablescape

**LESAMIS** Whether you're looking for a new bestie or a whole squad of posh pals, expand your inner circle with our stoneware Les Amis vases. Featuring simple, expressive faces illuminated by melted ground glass in sparkling tones cooled to a crackled finish.

### LES AMIS VASES

Stoneware featuring expressive faces crafted with melted ground glass. Learn more about Les Amis on page 30.

**•** •

Faceted, elemental bodies with pared down black and white patterns and glittering gold-lined bowls. A nod to Wiener Werkstätte minimalism.