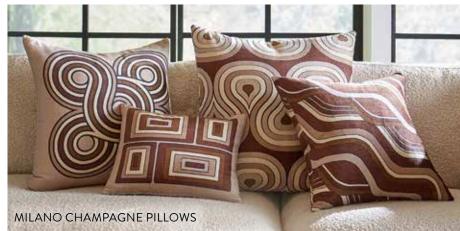

### EMBELLISHED THROWS

Cozy essentials crafted in an unbelievably soft and luxurious merino wool and then embellished by hand.

bonne

nuit

Surrender to our range of supersoft throws and comfy cushions, each woven, beaded, loomed, or embroidered by hand.

In our champagne palette, perfect for punctuating neutral, blush, and jewel toned upholstery.