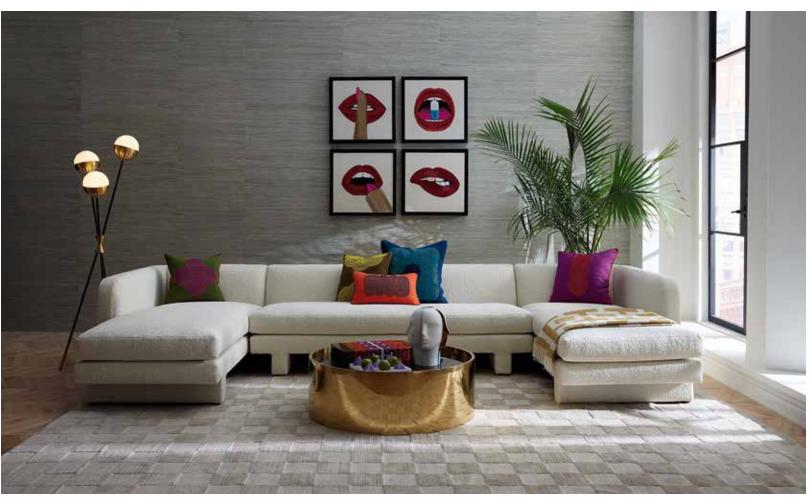

1. MALIBU SOFA, CIRRUS POWDER BOUCLÉ | 2. BRIGITTE SECTIONAL, OLYMPUS OATMEAL BOUCLÉ | 3. CLARIDGE SOFA, BROGUE NAVY LEATHER 4. MAXIME SOFA | 5. MALIBU SOFA, VARESE PETROL VELVET | 6. PARKER CURVED SOFA, BRUSSELS MALACHITE VELVET | 7. MALIBU SECTIONAL, CIRRUS POWDER BOUCLÉ | 8. BRIGITTE SOFA, COMO CHAMPAGNE VELVET | 9. RIVIERA SETTEE | 10. ETHER CHAISE | 11. MAXIME DAYBED | 12. ETHER CLOUD SETTEE, RIALTO SKY VELVET | 13. CLARIDGE APARTMENT SOFA, BELFAST STONE LINEN | 14. RIPPLE APARTMENT SOFA | 15. BIG SUR APARTMENT SOFA 16. BEAUMONT SETTEE, VARESE LICHEN VELVET

## AYDREAM STINATIONS Sofas in sizes and styles to suit any space.

For pads and pied-à-terres, our apartment sofas and settees are sized for smaller spaces and never skimp on style.