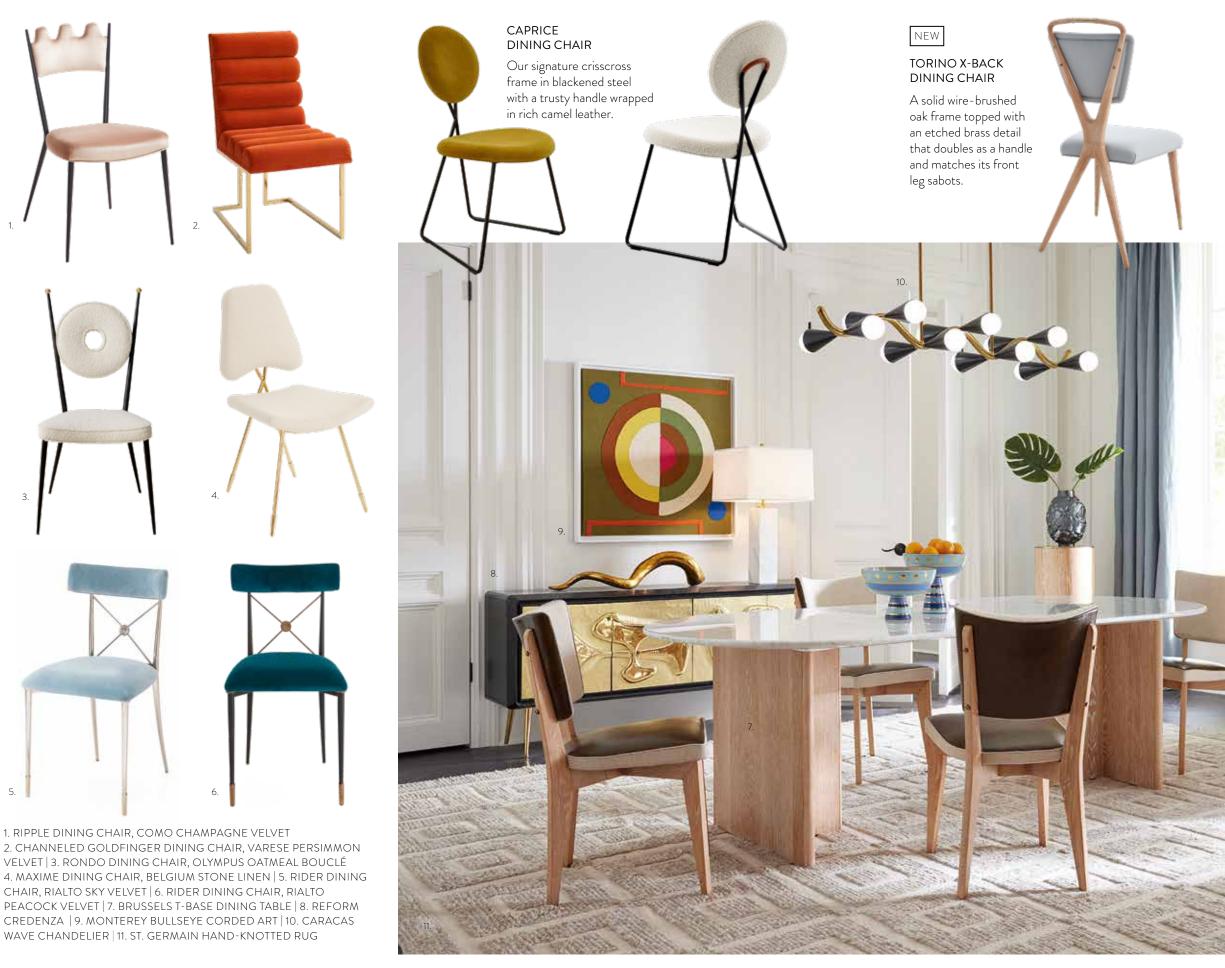

## SPRING IS IN

Welcome to a bright new season of Modern Ämerican **Glamour:** dreamy colors, fabulous finishing touches.

> NEW FLEUR LACQUER BOXES

and and see of a second

@JONATHANADLER

1. RIDER DINING BENCH, RIALTO PEACOCK VELVET 2. JACQUES BENCH 3. RONDO BENCH | 4. TURNER UMBRELLA STAND 5. MIAMI UMBRELLA STAND 6. SERPENT UMBRELLA STAND | 7. RIDER CONSOLE 8. MUSE SNAKE & APPLE BEADED ART | 9. EDEN LACQUER BOXES, | 10. BRASS RIPPLE TABLE LAMP

## SEATS FOR THE SEASON

Our dining chairs do more. Sculptural standouts on their own, they're also fabulous flanking a console, and pair perfectly with our dining tables and desks.

NEW

### **RIVE GAUCHE DINING CHAIR**

Perch in Parisian style. A wire-brushed and limed wood frame upholstered in a collage of oatmeal linen and olive leather. Meet our Rive Gauche chair, your new favorite dining chair. Family friendly, timelessly chic, endlessly versatile.