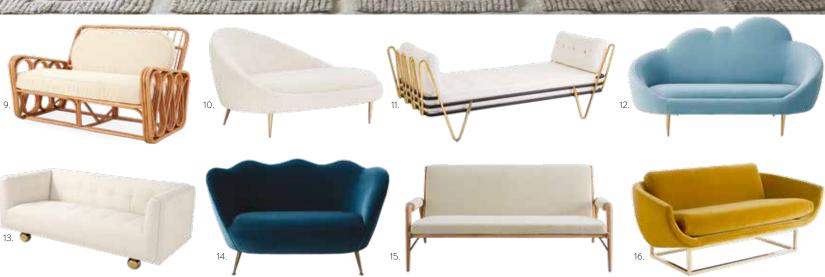

1. MALIBU SOFA, CIRRUS POWDER BOUCLÉ | 2. BRIGITTE SECTIONAL, OLYMPUS OATMEAL BOUCLÉ | 3. CLARIDGE SOFA, BROGUE NAVY LEATHER 4. MAXIME SOFA | 5. MALIBU SOFA, VARESE PETROL VELVET | 6. PARKER CURVED SOFA, BRUSSELS MALACHITE VELVET | 7. MALIBU SECTIONAL, CIRRUS POWDER BOUCLÉ | 8. BRIGITTE SOFA, COMO CHAMPAGNE VELVET | 9. RIVIERA SETTEE | 10. ETHER CHAISE | 11. MAXIME DAYBED | 12. ETHER CLOUD SETTEE, RIALTO SKY VELVET | 13. CLARIDGE APARTMENT SOFA, BELFAST STONE LINEN | 14. RIPPLE APARTMENT SOFA | 15. BIG SUR APARTMENT SOFA 16. BEAUMONT SETTEE, VARESE LICHEN VELVET