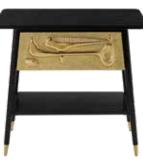

**COUNTER STOOLS** 1. DINING CHAIR, RIALTO PEACOCK VELVET 2. DINING CHAIR, RIALTO SKY VELVET 3. DINING CHAIR, RIALTO GOLD VELVET 4. DINING CHAIR, OLYMPUS OATMEAL BOUCLÉ | 5. COUNTER STOOL, RIALTO PEACOCK VELVET | 6. COUNTER STOOL, RIALTO SKY VELVET | 7. ACCENT CHAIR | 8. ARM CHAIR 9. SMALL CABINET | 10. TELEPHONE TABLE | 11. TWO-TIER SIDE TABLE