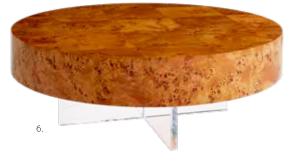

CUBE ACCENT TABLE

BAR CART

BAR

COCKTAIL TABLE

A touch of honey BOOND Architectural rigor meets

Architectural rigor meets the warmth of burled wood. Featuring natural, honeyhued mappa wood, acrylic panels, and metal accents in a range of hardworking silhouettes.