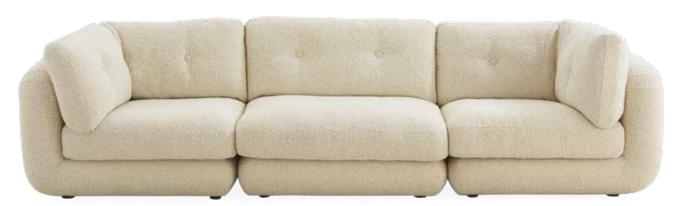

# POMPIDOU

A modular seating system for today's abode. Extra deep, sublimely squishy and guaranteed to solve all of your problems. Get what you need, from a single seat to a sprawling sectional.

| ARMLESS PIECE | + |
|---------------|---|

### MODULAR THREE-PIECE SECTIONAL

Soft, chic, and nubby, our Olympus bouclé is the fabric of today, the future, and beyond. Pompidou's hardworking oatmeal tone is family-friendly, treated for stain resistance.

Like you, Pompidou's backside looks as good as its front. Each piece features an ultra-mod tubular framework on its reverse. Perfect for floating in a palatial pad or giving shape to your downtown loft.