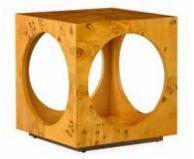

CUBE ACCENT TABLE

BAR CART

BAR

COCKTAIL TABLE

A touch of honey BOOND Architectural rigor meets

Architectural rigor meets the warmth of burled wood. Featuring natural, honeyhued mappa wood, acrylic panels, and metal accents in a range of hardworking silhouettes.