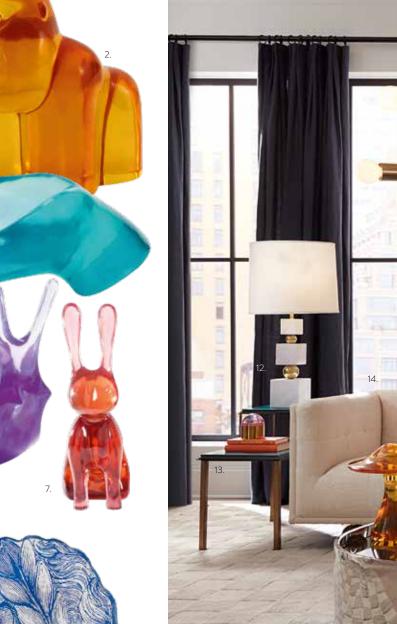

## SURREAL SCULPTURE

Oversized solid acrylic *objets* bring a luminous glow to your lair with colors that change with the light. We sculpt the models in our Soho pottery studio to give each piece an organic gestural form.

### NEW MUSHROOM OBJETS

22 JONATHAN

A single shroom is a vignette maker, or buy all five to create a major Pop art moment. Surprising scale, electric color, monumental mushrooms.

1. ACRYLIC SHARK *OBJET* | 2. ACRYLIC GORILLA *OBJET* | 3. ACRYLIC HAND BOWL | 4. ACRYLIC HIPPO *OBJET* | 5. ACRYLIC FROG *OBJET* | 6. ACRYLIC SNAIL *OBJET* | 7. ACRYLIC RABBIT *OBJET* | 8. ACRYLIC AMOEBA *OBJET* | 9. ACRYLIC ORB SET | 10. GRAND TOUR XL BUSTS | 11. MILANO KINETIC CHANDELIER 12. TOTEM TABLE LAMP | 13. RIDER TELEPHONE TABLE | 14. CLARIDGE SOFA, BELFAST STONE LINEN 15. RENAISSANCE LANDSCAPE BEADED PILLOW 16. ALPHAVILLE COCKTAIL TABLE, STAINLESS STEEL | 17. CHANNELED GOLDFINGER LOUNGE CHAIR, DUQUETTE PEAR VELVET | 18. ACRYLIC CYLINDER TABLE, PURPLE | 19. POMPIDOU FLOOR LAMP | 20. CHECKERBOARD HAND-LOOMED RUG, IVORY | 21. BRUSSELS PEDESTAL