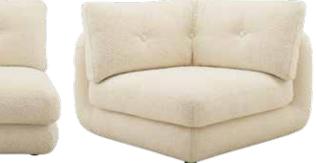

### CORNER PIECE

For use as a corner-friendly cocoon, as a sectional joint, or to round things off with an arm rest.