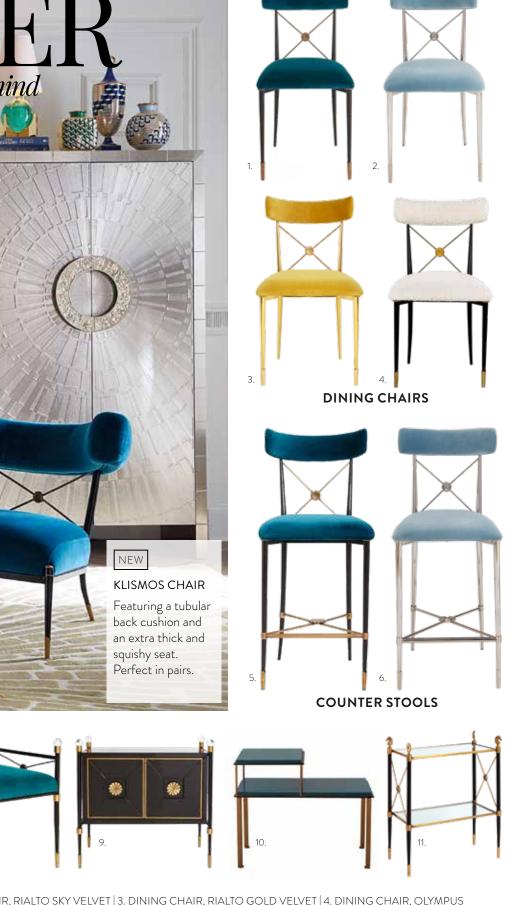

## SEATS FOR THE SEASON

Our dining chairs do more. Sculptural standouts on their own, they're also fabulous flanking a console, and pair perfectly with our dining tables and desks.

NEW

### **RIVE GAUCHE DINING CHAIR**

Perch in Parisian style. A wire-brushed and limed wood frame upholstered in a collage of oatmeal linen and olive leather. Meet our Rive Gauche chair, your new favorite dining chair. Family friendly, timelessly chic, endlessly versatile.

**COUNTER STOOLS** 1. DINING CHAIR, RIALTO PEACOCK VELVET 2. DINING CHAIR, RIALTO SKY VELVET 3. DINING CHAIR, RIALTO GOLD VELVET 4. DINING CHAIR, OLYMPUS OATMEAL BOUCLÉ | 5. COUNTER STOOL, RIALTO PEACOCK VELVET | 6. COUNTER STOOL, RIALTO SKY VELVET | 7. ACCENT CHAIR | 8. ARM CHAIR 9. SMALL CABINET | 10. TELEPHONE TABLE | 11. TWO-TIER SIDE TABLE