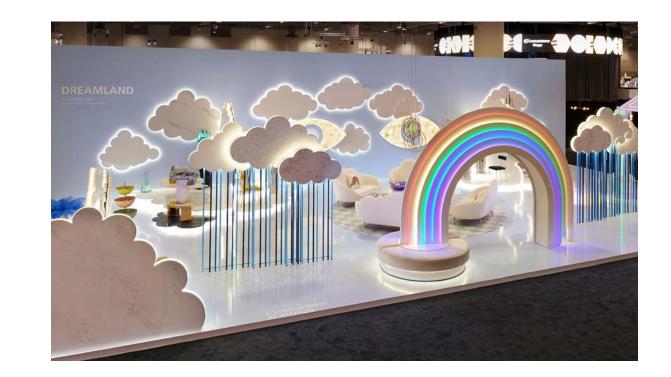

#### (Caesarstone)

Jonathan brought Caesarstone's quartz surface to life with an installation dubbed "Dreamland" at the Interior Design Show in Canada.

32 JONATHANADLER.COM @JONATHANADLER 33