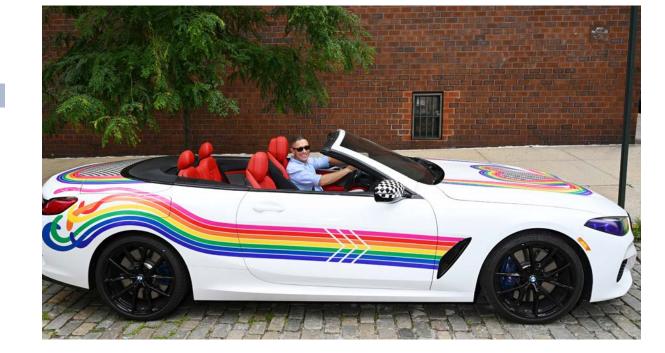

#### MORE MARKETING **ACTIVATIONS:**

Jonathan designed a custom wrap for one of BMW's new models; the car was driven in the NYC Pride parade.