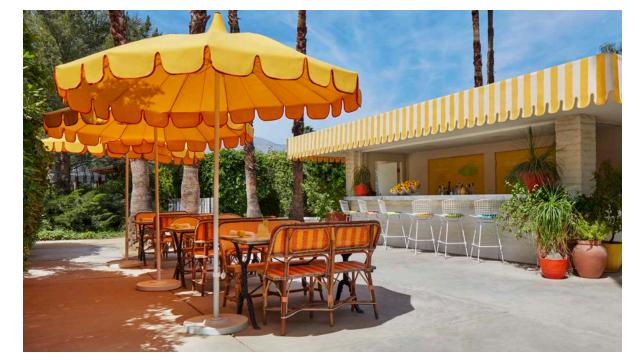

# RESTAURANTS

Create a distinct dining experience rooted in a sense of time, place & mood

An intimate single-counter wine bar and small plates spot should lean into the moody nuances of a nighttime rendezvous.

**CONTRACT DINING CHAIRS** 

Quintessential Cali—a bright and sunny open air terrace by day, it glows warmly at night when the votives come out.