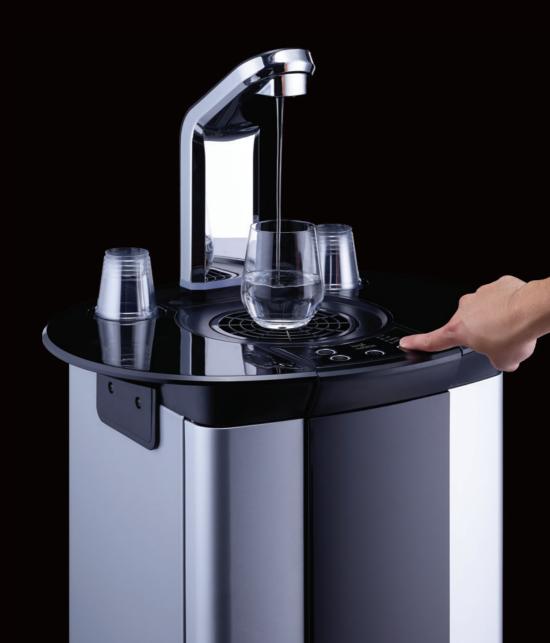

# Key Features

- Optimum height for interaction Fully open lit dispense area Shrouded faucet for hygienic protection
- Compact alarmed drainage systemBuilt in leak detector