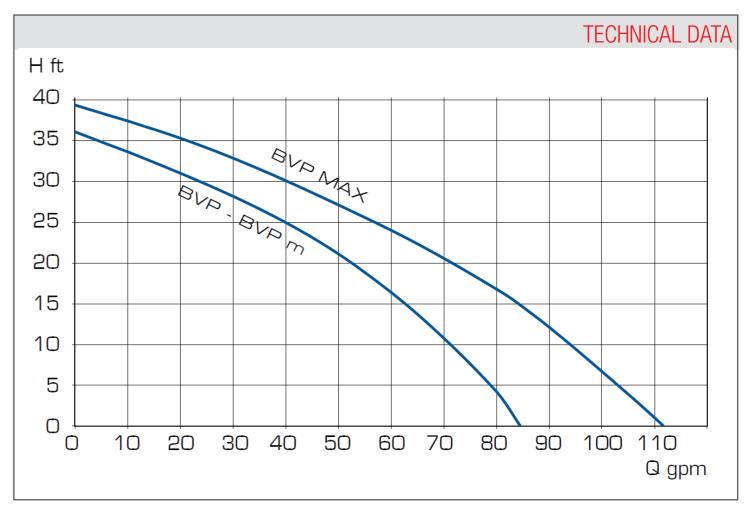

#### **TECHNICAL DATA**

### **BVP HYDRAULIC DATA**

| TECHNICAL      |     |       |       |           |      |            |          |          |            |  |
|----------------|-----|-------|-------|-----------|------|------------|----------|----------|------------|--|
| Model          | HP  | Watts | Volts | Frequency | Amps | Max Solids | Max Flow | Max Head | Discharge  |  |
| BVP Man - Auto | 3/4 | 1000  | 115   | 60 Hz     | 10   | 1" 1/2     | 88 gpm   | 36 ft    | 1" 1/2 NPT |  |
| BVP 230        | 3/4 | 1000  | 230   | 60 Hz     | 5    |            |          |          |            |  |
| BVP-Max        | 1   | 1100  | 115   | 60 Hz     | 11.2 |            | 111 gpm  | 39 ft    |            |  |
| BVP-Max 230    | 1   | 1100  | 230   | 60 Hz     | 5.6  |            |          |          |            |  |