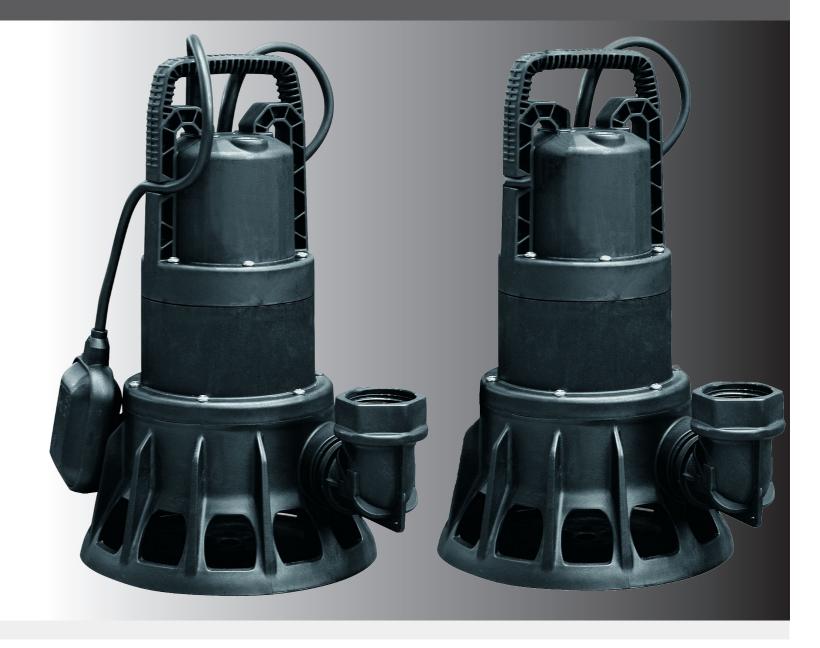

### **BVP HYDRAULIC DATA**

| TECHNICAL      |     |       |       |           |      |            |          |          |            |  |
|----------------|-----|-------|-------|-----------|------|------------|----------|----------|------------|--|
| Model          | HP  | Watts | Volts | Frequency | Amps | Max Solids | Max Flow | Max Head | Discharge  |  |
| BVP Man - Auto | 3/4 | 1000  | 115   | 60 Hz     | 10   | 1" 1/2     | 88 gpm   | 36 ft    | 1" 1/2 NPT |  |
| BVP 230        | 3/4 | 1000  | 230   | 60 Hz     | 5    |            |          |          |            |  |
| BVP-Max        | 1   | 1100  | 115   | 60 Hz     | 11.2 |            | 111 gpm  | 39 ft    |            |  |
| BVP-Max 230    | 1   | 1100  | 230   | 60 Hz     | 5.6  |            |          |          |            |  |

|         | DIMENSIONS |       |        |          |               |        |
|---------|------------|-------|--------|----------|---------------|--------|
| Model   | Lenght     | Depth | Height | Weight   | Pallet<br>Qty |        |
| BVP     | 9.4"       | 9.4"  | 15.7"  | 17.6 lbs | E 1           |        |
| BVP-Max | 9.4"       | 9.4"  | 15.7"  | 17.6 lbs | 54            | Ix dxh |