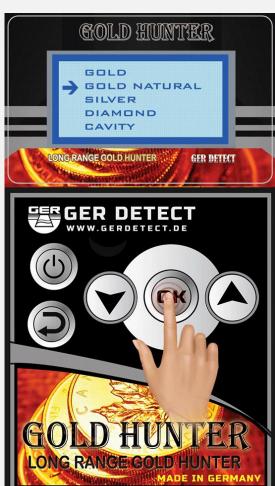

#### OPEN THE DEVICE THROUGH THE ON OFF

THE DEVICE WORKS ON FOUR LANGUAGES

(GERMAN-ENGLISH-FRENCH-ARABIC)

After selecting the language, you want to work in (English for example)

You have to select TARGET TYPE select (GOLD NATURAL for example)