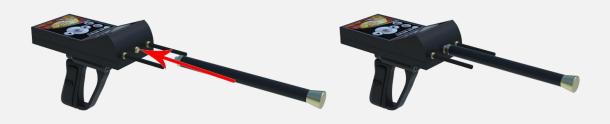

#### CONNECT THE LONG RANGE PARTS TO THE DEVICE

CONNECT THE HANDLE TO THE DEVICE

#### **CONNECT THE SIGNAL TRANSMITTER**

#### **CONNECT THE SUPPER ANTENNA**

#### **CONNECT THE SIGNAL RECIPIENT**

The user should position them self