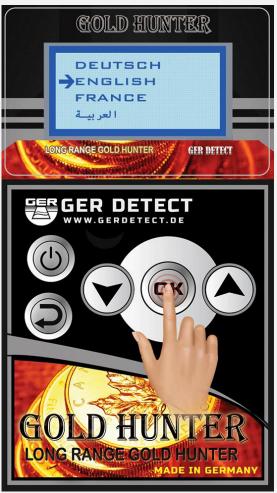

#### OPEN THE DEVICE THROUGH THE ON OFF

THE DEVICE WORKS ON FOUR LANGUAGES

(GERMAN-ENGLISH-FRENCH-ARABIC)

After selecting the language, you want to work in (English for example)

You have to select TARGET TYPE select (GOLD NATURAL for example)