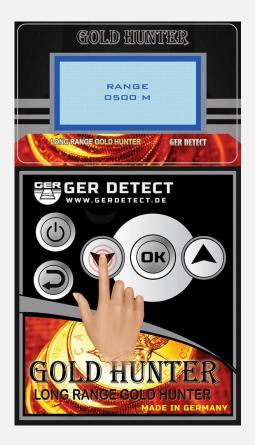

Choose the Front Range according to the area you want to reach you can select between

(0500-1000 -1500 -2000)M

After selecting the Front Range, the search screen will appear which contain an indicator, which will start to move, and the device will start to issue a pep sound, which is the signal