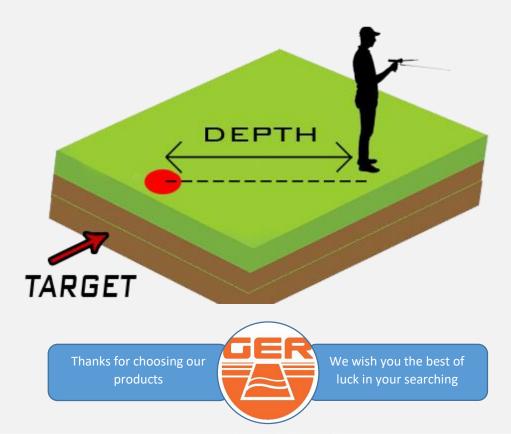

## After detecting the target, conform the target from for direction

To determine the depth of the discovered target, stand above target and turn 45 degrees

Walk straight ahead until the antenna reverse to the back

Measure the distance between the antennas reversing back and the target center point.

The distance between the antennas reversing back and the center point is equal the target depth

For example, if the distance is 10 m the depth of the target is 10.