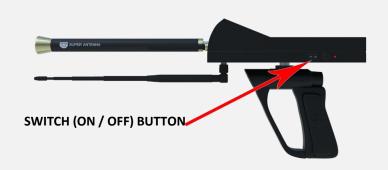

#### OPEN THE DEVICE THROUGH THE ON OFF

THE DEVICE WORKS ON FOUR LANGUAGES

(GERMAN-ENGLISH-FRENCH-ARABIC)

After selecting the language, you want to work in (English for example)

You have to select TARGET TYPE select (GOLD NATURAL for example)