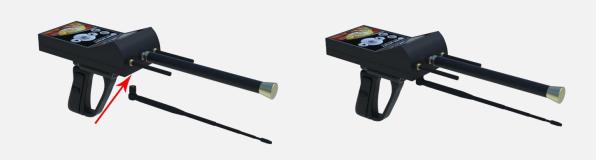

#### CONNECT THE LONG RANGE PARTS TO THE DEVICE

CONNECT THE HANDLE TO THE DEVICE

#### **CONNECT THE SIGNAL TRANSMITTER**

#### **CONNECT THE SUPPER ANTENNA**

#### **CONNECT THE SIGNAL RECIPIENT**

The user should position them self