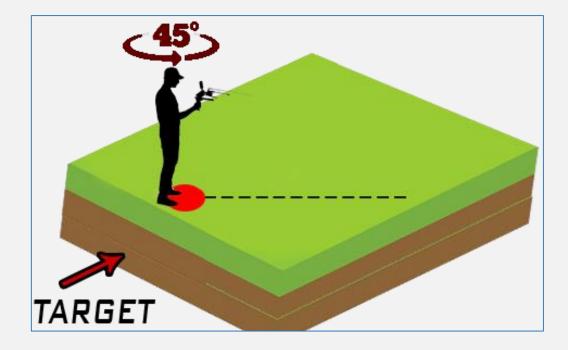

## After detecting the target, conform the target from for direction

To determine the depth of the discovered target, stand above target and turn 45 degrees

Walk straight ahead until the antenna reverse to the back