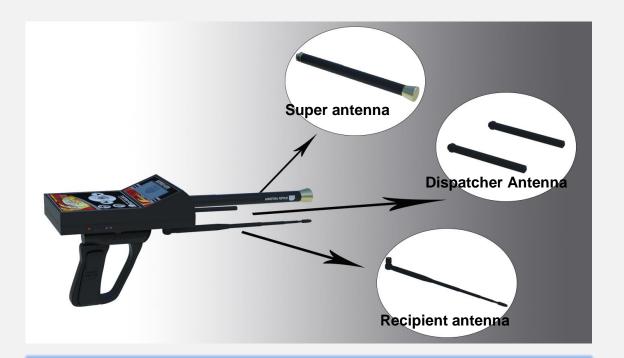

#### CONNECT THE LONG RANGE PARTS TO THE DEVICE

CONNECT THE HANDLE TO THE DEVICE

#### **CONNECT THE SIGNAL TRANSMITTER**

#### **CONNECT THE SUPPER ANTENNA**

#### **CONNECT THE SIGNAL RECIPIENT**

The user should position them self