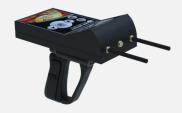

#### CONNECT THE LONG RANGE PARTS TO THE DEVICE

CONNECT THE HANDLE TO THE DEVICE

#### **CONNECT THE SIGNAL TRANSMITTER**

#### **CONNECT THE SUPPER ANTENNA**

#### **CONNECT THE SIGNAL RECIPIENT**

The user should position them self