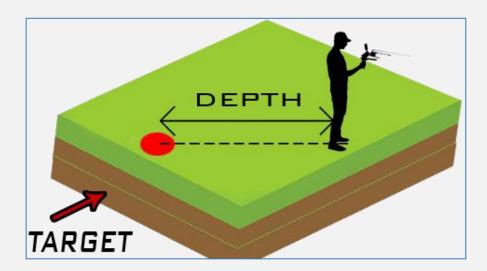

Measure the distance between the antennas reversing back and the target center point.

The distance between the antennas reversing back and the center point is equal the target depth

For example, if the distance is 10 m the depth of the target is 10.