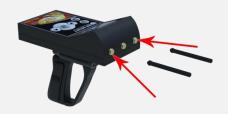

#### CONNECT THE LONG RANGE PARTS TO THE DEVICE

CONNECT THE HANDLE TO THE DEVICE

#### **CONNECT THE SIGNAL TRANSMITTER**

#### **CONNECT THE SUPPER ANTENNA**

#### **CONNECT THE SIGNAL RECIPIENT**

The user should position them self