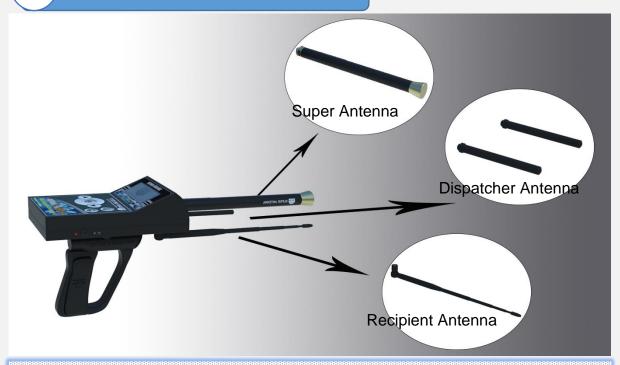

### THE DEVICE SYSTEM AND WORK STEPS

1 THE LONG-RANGE SYSTEM

This system specializes to cover vast areas and locate the target with in 1 meter Square and depths up to 35 meters below the surface of the ground and Front Range up to 2,000 meters.

#### CONNECT THE SIGNAL TRANSMITTER

CONNECT THE SUPER ANTENNA

CONNECT THE SIGNAL RECIPIENT

TURN ON THE DEVICE THROUGH THE ON/OFF BUTTON

The user should position them self from the north to the north which is the best method to detect underground DIAMOND AND GEMSTONES.