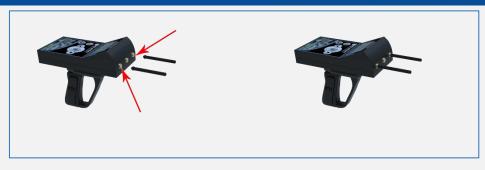

#### CONNECT THE SIGNAL TRANSMITTER

CONNECT THE SUPER ANTENNA

CONNECT THE SIGNAL RECIPIENT

TURN ON THE DEVICE THROUGH THE ON/OFF BUTTON

The user should position them self from the north to the north which is the best method to detect underground DIAMOND AND GEMSTONES.