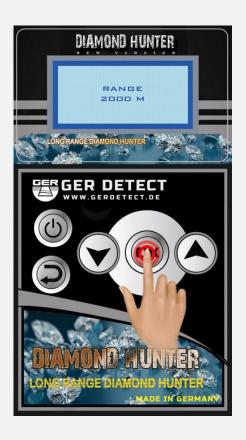

(0500-1000 -1500 -2000) M

After selecting the Front Range, the search screen will appear which contain an indicator, which will start to move, and the device will start to issue a pep sound, which is the signal

Transmitter conforming that is the device work correctly

Increase the length of the signal recipient antennas to enable the device to detects the target even to  $2000\ \mathrm{meters}$ 

When you will reach the target, the device will turn to the back