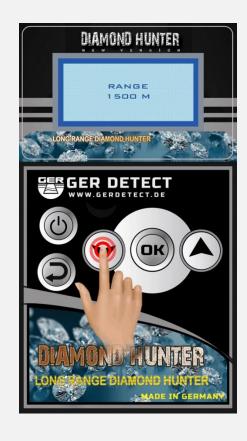

THE DEVICE WORKS ON FOUR LANGUAGES

(GERMAN-ENGLISH-FRENCH-ARABIC)

After selecting the language, you want to work in (English for example)

You have to select TARGET TYPE, FOR EXAMPLE (Large Diamond)

Choose the Front Range according to the area you want to reach You can select between

(0500-1000 -1500 -2000) M

After selecting the Front Range, the search screen will appear which contain an indicator, which will start to move, and the device will start to issue a pep sound, which is the signal