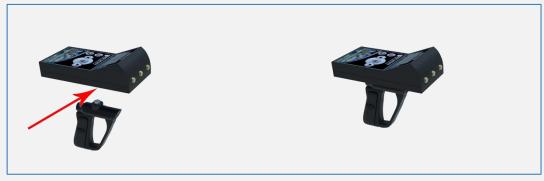

ware of high voltage resources, and do not use any charger other than the original charger that come with the device

Main unit of the device is under warranty against all electronic breakdowns for two (2) years

Any damages caused by user errors (laying open the main unit, hits, harms etc.) are not within this warranty

Battery and antenna are also not within this warranty

You should follow the instructions in this user manual strictly to minimize the faults and to use your device correctly





### THE DEVICE SYSTEM AND WORK STEPS

1 THE LONG-RANGE SYSTEM



This system specializes to cover vast areas and locate the target with in 1 meter Square and depths up to 35 meters below the surface of the ground and Front Range up to 2,000 meters.

## CONNACT THE LONG-RANGE PARTS TO THE DEVICE



CONNECT THE HANDLE TO THE DEVICE





#### CONNECT THE SIGNAL TRANSMITTER



CONNECT THE SUPER ANTENNA



CONNECT THE SIGNAL RECIPIENT





TURN ON THE DEVICE THROUGH THE ON/OFF BUTTON







The user should position them self from the north to the north which is the best method to detect underground DIAMOND AND GEMSTONES.





THE DEVICE WORKS ON FOUR LANGUAGES

(GERMAN-ENGLISH-FRENCH-ARABIC)







After selecting the language, you want to work in (English for example)

You have to select TARGET TYPE, FOR EXAMPLE (Large Diamond)

Choose the Front Range according to the area you want to reach You can select between

(0500-1000 -1500 -2000) M

















After selecting the Front Range, the search screen will appear which contain an indicator, which will start to move, and the devic