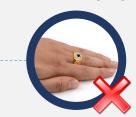

If you want the device work well without errors you have to follow next steps

When using the device please do not wear the watch

When using the device please do not wear the jewelry

When using the device please get away from metal, lighter and mobile phone