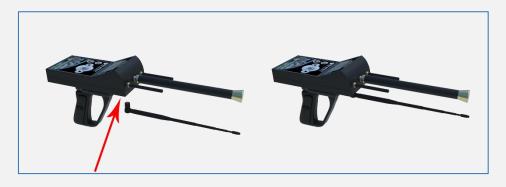

## CONNACT THE LONG-RANGE PARTS TO THE DEVICE

CONNECT THE HANDLE TO THE DEVICE

#### CONNECT THE SIGNAL TRANSMITTER

CONNECT THE SUPER ANTENNA

CONNECT THE SIGNAL RECIPIENT

TURN ON THE DEVICE THROUGH THE ON/OFF BUTTON

The user should position them self from the north to the north which is the best method to detect underground DIAMOND AND GEMSTONES.