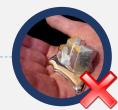

If you want the device work well without errors you have to follow next steps

When using the device please do not wear the watch

When using the device please do not wear the jewelry

When using the device please get away from metal, lighter and mobile phone