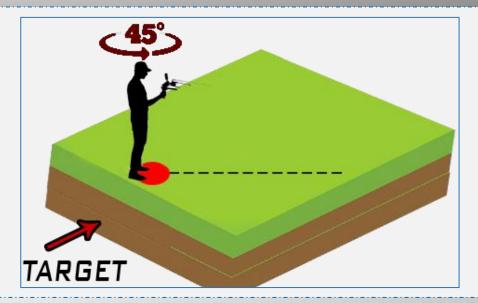

# After detecting the target, conform the target from four directions

To determine the depth of the discovered target, stand above target and turn 45 degrees

Walk straight ahead until the antenna reverse to the back