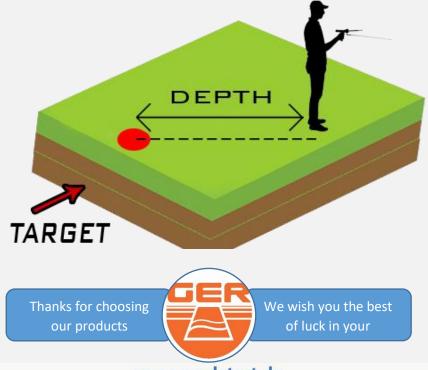

Measure the distance between the antennas reversing back and the target center point.

The distance between the antennas reversing back and the center point is equal the target depth

For example, if the distance is 10 m the depth of the target is 10.