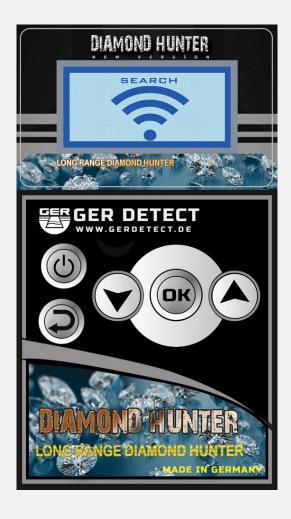

(0500-1000 -1500 -2000) M

After selecting the Front Range, the search screen will appear which contain an indicator, which will start to move, and the device will start to issue a pep sound, which is the signal

Transmitter conforming that is the device work correctly

Increase the length of the signal recipient antennas to enable the device to detects the target even to  $2000\ \mathrm{meters}$ 

When you will reach the target, the device will turn to the back