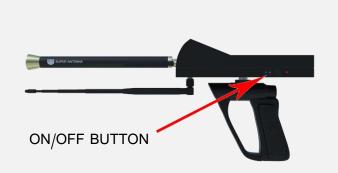

#### CONNECT THE SIGNAL TRANSMITTER

CONNECT THE SUPER ANTENNA

CONNECT THE SIGNAL RECIPIENT

TURN ON THE DEVICE THROUGH THE ON/OFF BUTTON

The user should position them self from the north to the north which is the best method to detect underground DIAMOND AND GEMSTONES.