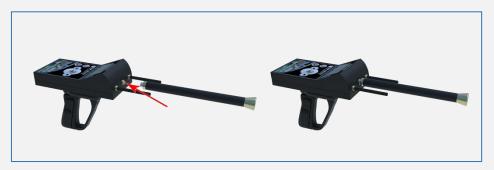

## CONNACT THE LONG-RANGE PARTS TO THE DEVICE

CONNECT THE HANDLE TO THE DEVICE

#### CONNECT THE SIGNAL TRANSMITTER

CONNECT THE SUPER ANTENNA

CONNECT THE SIGNAL RECIPIENT

TURN ON THE DEVICE THROUGH THE ON/OFF BUTTON

The user should position them self from the north to the north which is the best method to detect underground DIAMOND AND GEMSTONES.