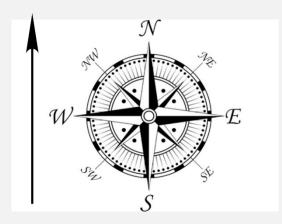

#### CONNECT THE SIGNAL TRANSMITTER

CONNECT THE SUPER ANTENNA

CONNECT THE SIGNAL RECIPIENT

TURN ON THE DEVICE THROUGH THE ON/OFF BUTTON

The user should position them self from the north to the north which is the best method to detect underground DIAMOND AND GEMSTONES.