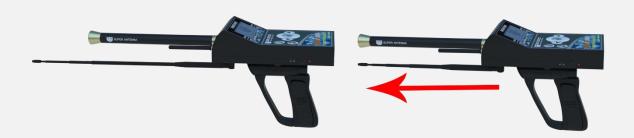

## CONNACT THE LONG-RANGE PARTS TO THE DEVICE

CONNECT THE HANDLE TO THE DEVICE

#### CONNECT THE SIGNAL TRANSMITTER

CONNECT THE SUPER ANTENNA

CONNECT THE SIGNAL RECIPIENT

TURN ON THE DEVICE THROUGH THE ON/OFF BUTTON

The user should position them self from the north to the north which is the best method to detect underground DIAMOND AND GEMSTONES.