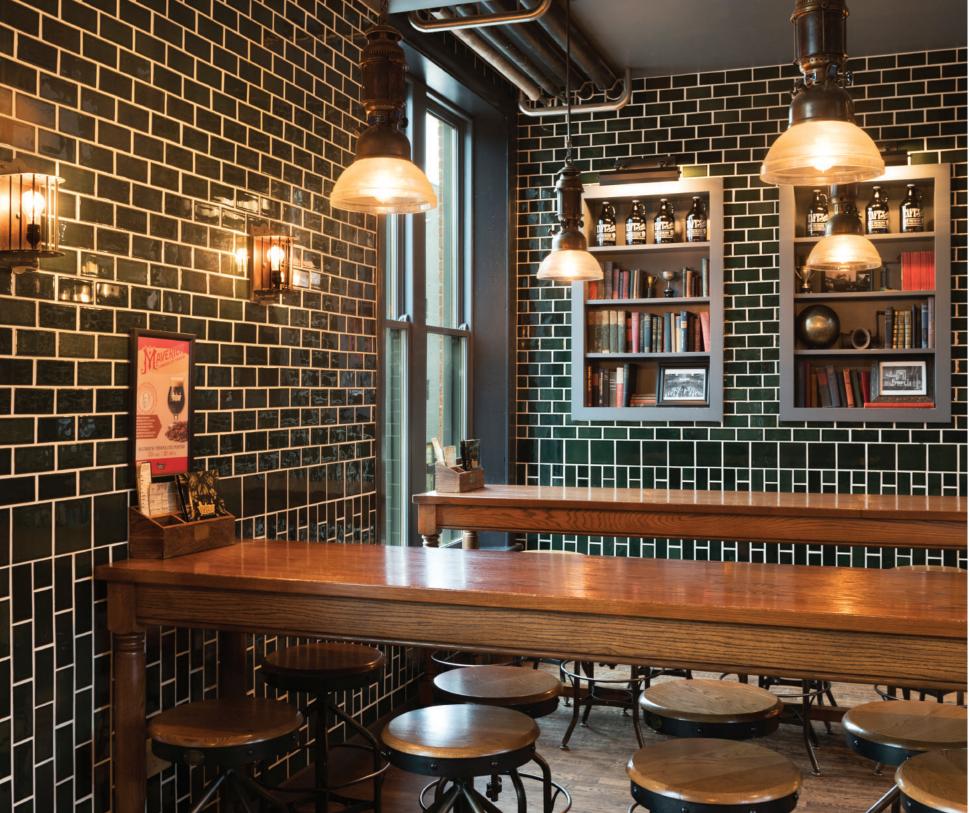

### WINNING **DESIGNS**

Elements like custom logo tiles add an extra flair to your company's Rookwood-designed space.

With an ever-growing library of glazes, Rookwood has even more colors that will make you green with envy.

### AN EYE FOR DETAIL

Combining the elements of a standard subway tile with elevated surface detailing, Rookwood's low-relief tiles, like Selene, offer a modern elegance that doesn't go unnoticed.

22 ROOKWOOD.TILE Commercial Lookbook ROOKWOOD.COM/TILE 23