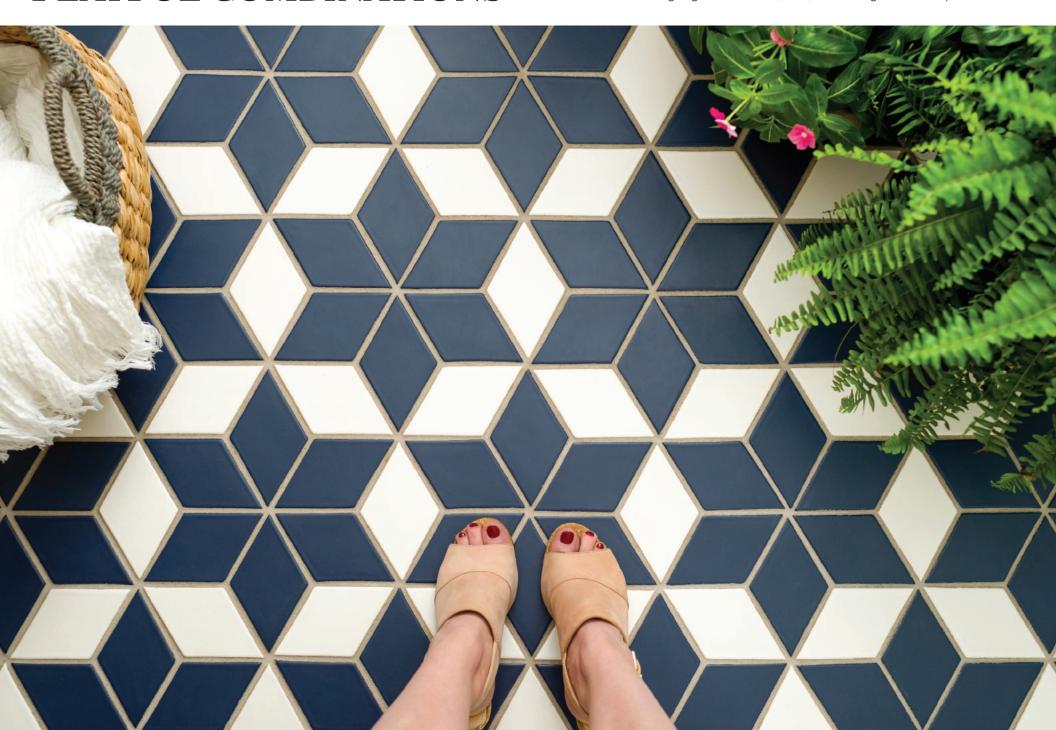

## PLAYFUL COMBINATIONS

Our field tiles can be used to create colorful pattern combinations, including large-format hexes, stars, and other geometric shapes.

Page 24 / 25:

Tortuga in Glacier

Page 26 / 27:

7" Hexagon Field tile, Penrose Ascending and Descending in custom glaze

Page 28 / 29:

Diamond Field tile in Orion Matte and Annapurna Matte

Page 30 / 31:

Reverie and Peel in Copper Canyon Melrose Molding in Copper Canyon