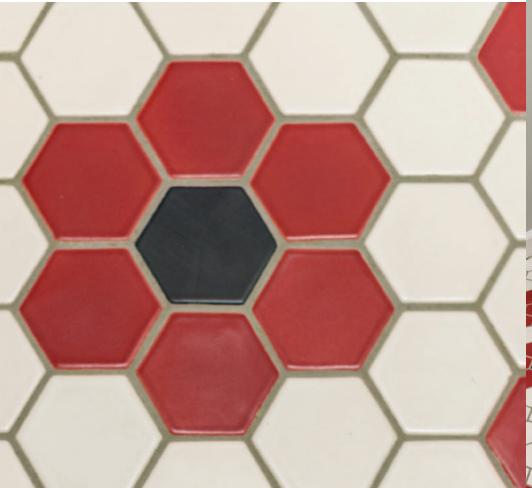

## PLAYFUL COMBINATIONS

Our field tiles can be used to create colorful pattern combinations, including large-format hexes, stars, and other geometric shapes.