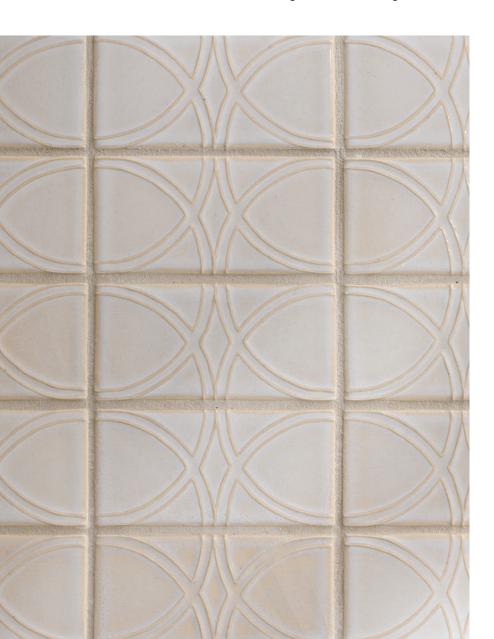

### TIMELESS FLAIR

Rookwood's relief tiles add a splash of intrigue and timeless flair, outlasting trends that come and go.

Rookwood's modern Penrose Hex tiles embody more than their namesake when turned edge-to-edge and patterned throughout your installation.