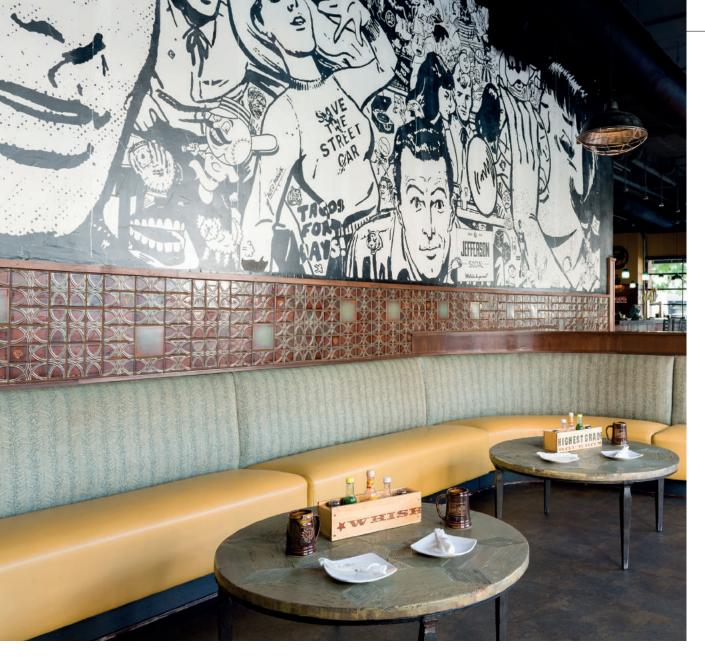

Page 12 / 13:

Beatrice Molding, Selene, 6x6 Field tile, Custom Jefferson Social Logo tile and Plaque in Copper Canyon Page 14 / 15:

6x6 Cincinnati Reds Logo tile in Viva 6x6 Field tile in Viva 6x6 Reds Mascot tile in Luna 9" Diamond in Viva, Cha-Cha, Beatnik 2x6 Field tile in Bungalow Classic Liner in Bungalow Longworth Molding in Bungalow 3x3 Field tile in Viva and Cha-Cha