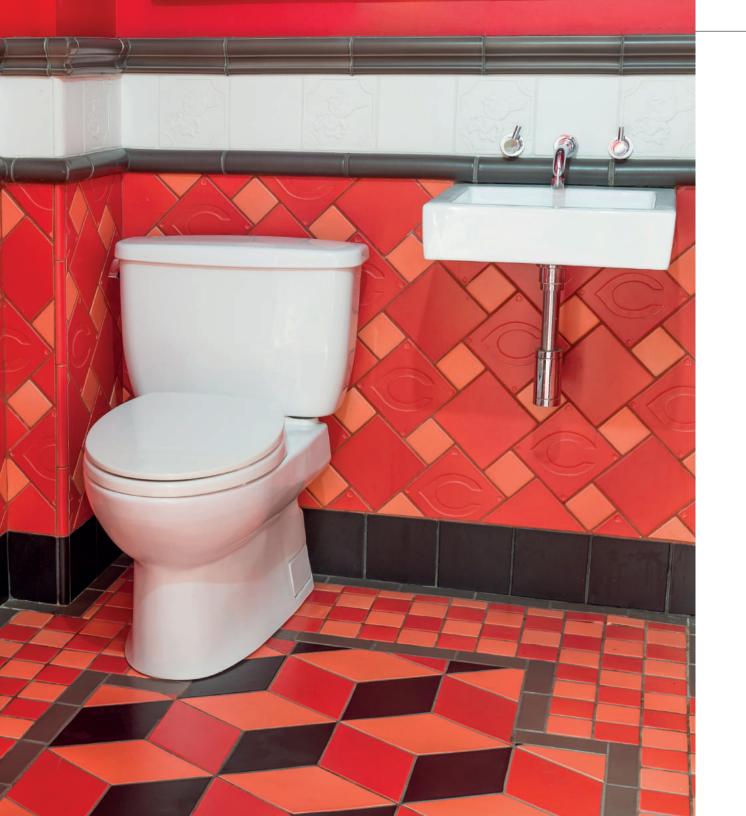

Page 12 / 13:

Beatrice Molding, Selene, 6x6 Field tile, Custom Jefferson Social Logo tile and Plaque in Copper Canyon Page 14 / 15:

6x6 Cincinnati Reds Logo tile in Viva 6x6 Field tile in Viva 6x6 Reds Mascot tile in Luna 9" Diamond in Viva, Cha-Cha, Beatnik 2x6 Field tile in Bungalow Classic Liner in Bungalow Longworth Molding in Bungalow 3x3 Field tile in Viva and Cha-Cha