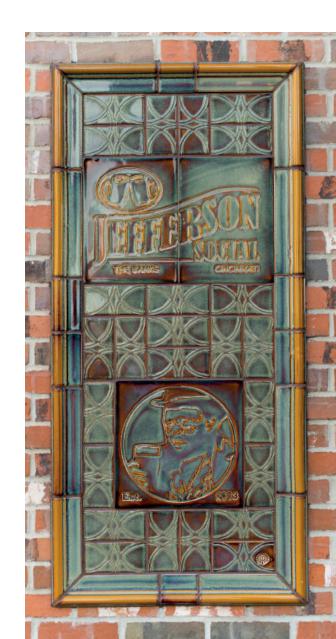

Page 12 / 13:

Beatrice Molding, Selene, 6x6 Field tile, Custom Jefferson Social Logo tile and Plaque in Copper Canyon Page 14 / 15:

6x6 Cincinnati Reds Logo tile in Viva 6x6 Field tile in Viva 6x6 Reds Mascot tile in Luna 9" Diamond in Viva, Cha-Cha, Beatnik 2x6 Field tile in Bungalow Classic Liner in Bungalow Longworth Molding in Bungalow 3x3 Field tile in Viva and Cha-Cha