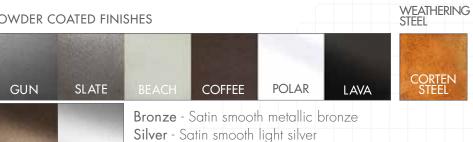

## Colours

**BRONZE** 

Gun - Matte metallic graphite

Slate - Textured grey/brown

Beach - Textured oatmeal beige

SILVER

Weathering steel option (Corten) - Hardened steel with rust patina

POWDER COATED FINISHES

Custom colours available for special and larger wholesale orders

Coffee - Textured matte brown

Polar - Matte smooth white

Lava - Textured black