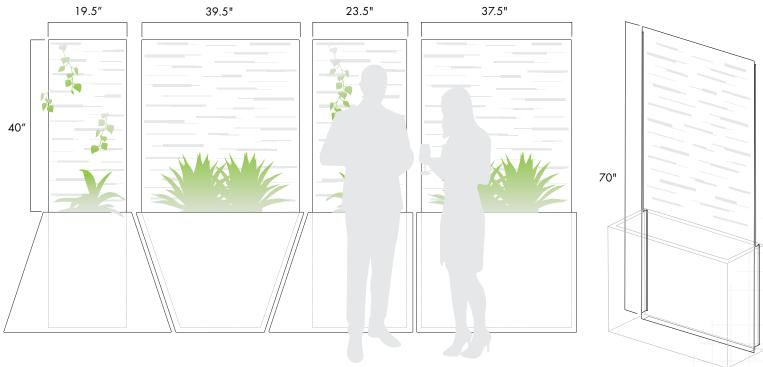

## **SPECIFICATIONS**

Laser cut, hand bent, powder coated 8 gauge aluminum or 10 gauge Corten steel.

Fits directly into planters and filled with soil/filler. Not suitable for extreme wind areas

Compatible with: Geo 2, 3 and Midero planter sets as well as Bordo 30" planters.

Custom pattern design option available for designers with DXF files. Email us for details.