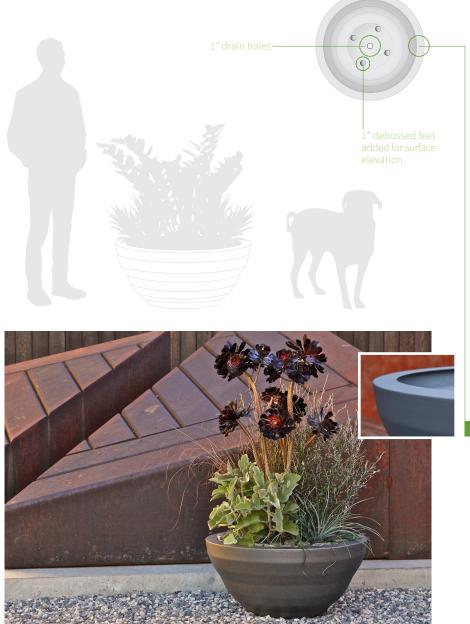

## **TEFFO PLANTER & FIRE BOWL**

Refined and sophisticated, the Teffo bowl adds form to minimalist lines of contemporary architecture. Strikingly planted, these bowls are appropriate in rows along a pool deck or modern patio spaces. Flank a modern entrance with the urban design.

## SPECIFICATIONS

- ▶ 1.5" rim for structural integrity and aesthetics
- ► 1" drain hole(s) water tight plugs available for interior use
- ▶ 1" debossed feet for surface elevation

## MATERIALS AVAILABLE

▶ 8 –10 gauge (size dependent) 5052 marine grade powder-coated aluminum

CUSTOM SIZING AVAILABLE 6 PREMIUM FINISHES OR REQUEST A CUSTOM COLOUR

LAVA