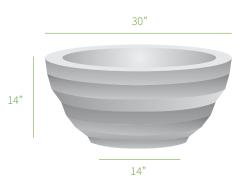

## SPECIFICATIONS

- ▶ 1.5" rim for structural integrity and aesthetics
- ► 1" drain hole(s) water tight plugs available for interior use
- ▶ 1" debossed feet for surface elevation