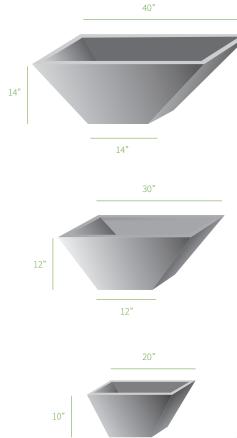

## **FUSELO LOW PLANTER**

This modern low profile planter is perfect for pool decks, widening entrance ways or adding interest to the corner of a deck with a view.

CUSTOM SIZING AVAILABLE 8 PREMIUM FINISHES OR REQUEST A CUSTOM COLOUR