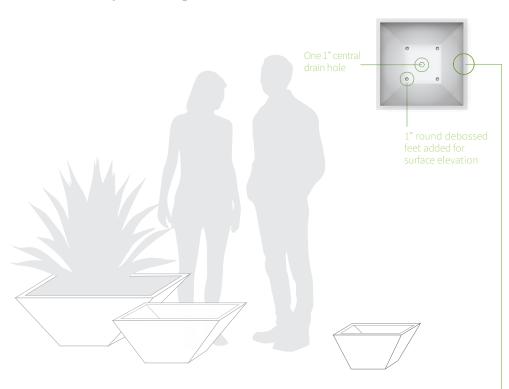

## SPECIFICATIONS

- ▶ 1.5" rim for structural integrity and aesthetics
- ▶ 1" drain hole(s) water tight plugs available for interior use
- ▶ 1" debossed feet for surface elevation