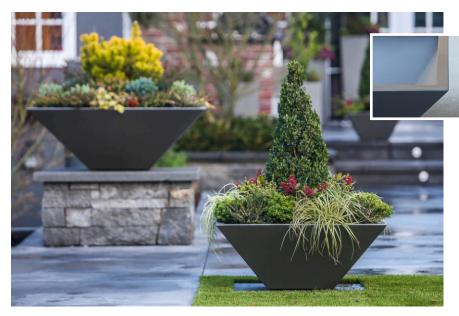

## **FUSELO LOW PLANTER**

This modern low profile planter is perfect for pool decks, widening entrance ways or adding interest to the corner of a deck with a view.

CUSTOM SIZING AVAILABLE 8 PREMIUM FINISHES OR REQUEST A CUSTOM COLOUR