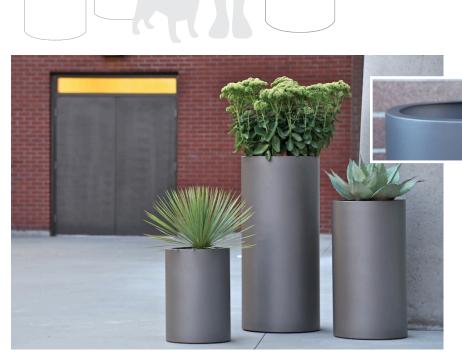

## pot cylindro tall

Refined, but simple tall cylinders constructed out of heavy gauge powder coated aluminum. Perfect as a group of three to liven up a corner of a patio or the entrance of a hotel or residence.

f

16"

18"

40"

30"

## SPECIFICATIONS

- 1.25" rim for structural integrity and aesthetics
- 1" drain hole water tight plug available for interior use
- 1" debossed feet for surface elevation