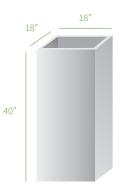

## **CUBO TALL PLANTER**



These modern tall squares can suit countless, modern architectural settings. Use as a set of three or in rows, these tasteful square forms will fortify contemporary landscapes.





CUSTOM SIZING AVAILABLE 8 PREMIUM FINISHES OR REQUEST A CUSTOM COLOUR









## SPECIFICATIONS

- ▶ 1" rim for structural integrity and aesthetics
- ▶ 1" drain hole water tight plug available for interior use
- ▶ 1" debossed feet for surface elevation

## MATERIALS AVAILABLE

- ▶ 8 –10 gauge (size dependent) 5052 marine grade powder-coated alumimum
- ► 10 -12 gauge (size dependent) A606 Corten weathering steel
- ► 14 16 gauge 304 brushed stainless steel