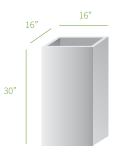

## **CUBO TALL PLANTER**



These modern tall squares can suit countless, modern architectural settings. Use as a set of three or in rows, these tasteful square forms will fortify contemporary landscapes.





CUSTOM SIZING AVAILABLE 8 PREMIUM FINISHES OR REQUEST A CUSTOM COLOUR









## SPECIFICATIONS

- ▶ 1" rim for structural integrity and aesthetics
- ▶ 1" drain hole water tight plug available for interior use
- ▶ 1" debossed feet for surface elevation

## MATERIALS AVAILABLE

- ▶ 8 –10 gauge (size dependent) 5052 marine grade powder-coated alumimum
- ► 10 -12 gauge (size dependent) A606 Corten weathering steel
- ► 14 16 gauge 304 brushed stainless steel