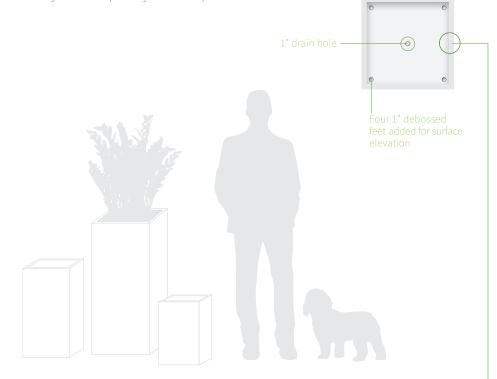

## SPECIFICATIONS

- ▶ 1" rim for structural integrity and aesthetics
- ▶ 1" drain hole water tight plug available for interior use
- ▶ 1" debossed feet for surface elevation