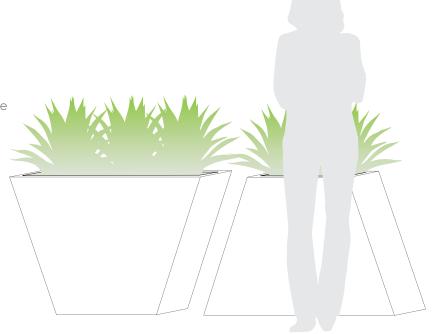

# GEO MIDERO PLANTER SET

Landscape Series indoor/outdoor

## **SPECIFICATIONS**

### Materials

8 gauge (1/8" thick) 5052 marine grade aluminum. Powder coated with ultra-durable exterior grade finishes.

Suitable for all weather and climates. Optional water tight plugs for interior use. 16" wide version for special orders.

#### **Dimensions**













## Colours

Gun - Smooth graphite grey

Slate - Textured grey/brown

Beach - Textured oatmeal beige

Coffee - Textured matte brown

Polar - Smooth satin white

Lava - Textured black

Rust - Textured rust-like finish

#### POWDER COATED FINISHES



Custom colours available for special and larger wholesale orders