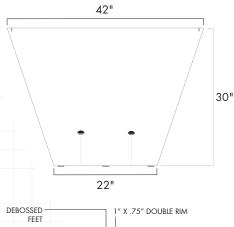

# GEO MIDERO PLANTER SET

Landscape Series indoor/outdoor

## **SPECIFICATIONS**

### Materials

8 gauge (1/8" thick) 5052 marine grade aluminum. Powder coated with ultra-durable exterior grade finishes.

Suitable for all weather and climates. Optional water tight plugs for interior use. 16" wide version for special orders.

#### **Dimensions**













## Colours

Gun - Smooth graphite grey

Slate - Textured grey/brown

Beach - Textured oatmeal beige

Coffee - Textured matte brown

Polar - Smooth satin white

Lava - Textured black

Rust - Textured rust-like finish

#### POWDER COATED FINISHES



Custom colours available for special and larger wholesale orders