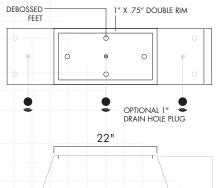

# GEO MIDERO PLANTER SET

Landscape Series indoor/outdoor

## **SPECIFICATIONS**

### Materials

8 gauge (1/8" thick) 5052 marine grade aluminum. Powder coated with ultra-durable exterior grade finishes.

Suitable for all weather and climates. Optional water tight plugs for interior use. 16" wide version for special orders.

#### **Dimensions**













## Colours

Gun - Smooth graphite grey

Slate - Textured grey/brown

Beach - Textured oatmeal beige

Coffee - Textured matte brown

Polar - Smooth satin white

Lava - Textured black

Rust - Textured rust-like finish

#### POWDER COATED FINISHES



Custom colours available for special and larger wholesale orders