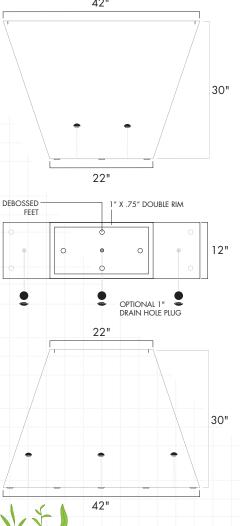

# GEO MIDERO PLANTER SET

Landscape Series indoor/outdoor

## **SPECIFICATIONS**

### Materials

8 gauge (1/8" thick) 5052 marine grade aluminum. Powder coated with ultra-durable exterior grade finishes.

Suitable for all weather and climates. Optional water tight plugs for interior use. 16" wide version for special orders.

#### **Dimensions**













## Colours

Gun - Smooth graphite grey

Slate - Textured grey/brown

Beach - Textured oatmeal beige

Coffee - Textured matte brown

Polar - Smooth satin white

Lava - Textured black

Rust - Textured rust-like finish

#### POWDER COATED FINISHES



Custom colours available for special and larger wholesale orders