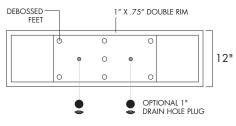

# GEO MIDERO PLANTER SET

Landscape Series indoor/outdoor

## **SPECIFICATIONS**

### Materials

8 gauge (1/8" thick) 5052 marine grade aluminum. Powder coated with ultra-durable exterior grade finishes.

Suitable for all weather and climates. Optional water tight plugs for interior use. 16" wide version for special orders.

#### **Dimensions**













## Colours

Gun - Smooth graphite grey

Slate - Textured grey/brown

Beach - Textured oatmeal beige

Coffee - Textured matte brown

Polar - Smooth satin white

Lava - Textured black

Rust - Textured rust-like finish

#### POWDER COATED FINISHES



Custom colours available for special and larger wholesale orders