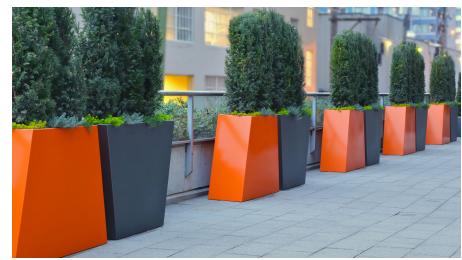

# GEO MIDERO PLANTER SET

Landscape Series indoor/outdoor

### Materials

8 gauge (1/8" thick) 5052 marine grade aluminum. Powder coated with ultra-durable exterior grade finishes.

Suitable for all weather and climates. Optional water tight plugs for interior use. 16" wide version for special orders.