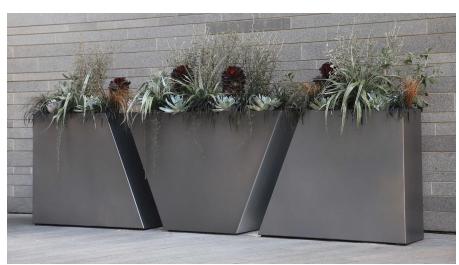

# GEO 3 PLANTER SET

Landscape Series indoor/outdoor

### Materials

8 gauge (1/8" thick) 5052 marine grade aluminum. Powder coated with ultra-durable exterior grade finishes.

Suitable for all weather and climates.

Optional water tight plugs for interior use.