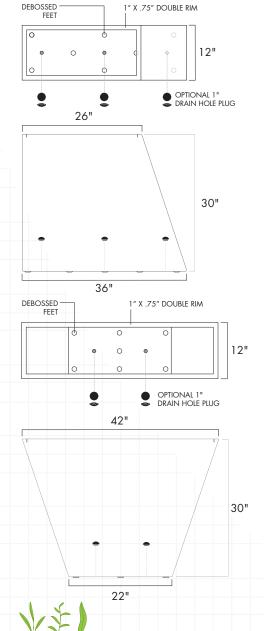

#### **Dimensions**

### Materials

8 gauge (1/8" thick) 5052 marine grade aluminum. Powder coated with ultra-durable exterior grade finishes.

Suitable for all weather and climates.

Optional water tight plugs for interior use.

16" wide version for special orders.