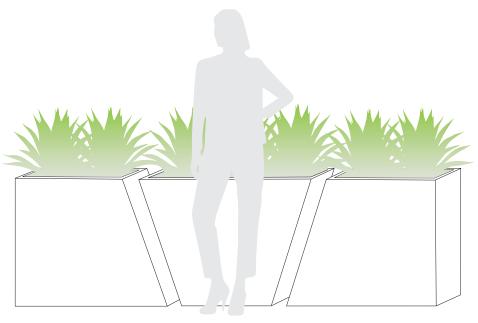

# GEO 3 PLANTER SET

Landscape Series indoor/outdoor



## **SPECIFICATIONS**

### Materials

8 gauge (1/8" thick) 5052 marine grade aluminum. Powder coated with ultra-durable exterior grade finishes.

Suitable for all weather and climates.

Optional water tight plugs for interior use.

16" wide version for special orders.

#### **Dimensions**







## Colours

Gun - Smooth graphite grey

Slate - Textured grey/brown

Beach - Textured oatmeal beige

Coffee - Textured matte brown

Polar - Smooth satin white

Lava - Textured black

Rust - Textured rust-like finish

#### POWDER COATED FINISHES



Custom colours available for special and larger wholesale orders