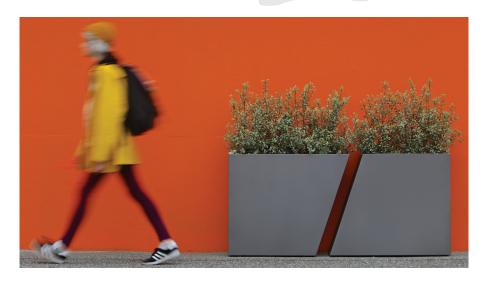

## GEO 2 PLANTER SET

Landscape Series indoor/outdoor -

# pot

### SPECIFICATIONS

#### **Materials**

8 gauge (1/8" thick) 5052 marine grade aluminum. Powder coated with ultra-durable exterior grade finishes.

Suitable for all weather and climates. Optional water tight plugs for interior use. 16" wide version for special orders.

#### Dimensions







#### Colours

Gun - Smooth graphite grey Slate - Textured grey/brown Beach - Textured oatmeal beige Coffee - Textured matte brown Polar - Smooth satin white Lava - Textured black Rust - Textured rust-like finish

#### POWDER COATED FINISHES



Custom colours available for special and larger wholesale orders