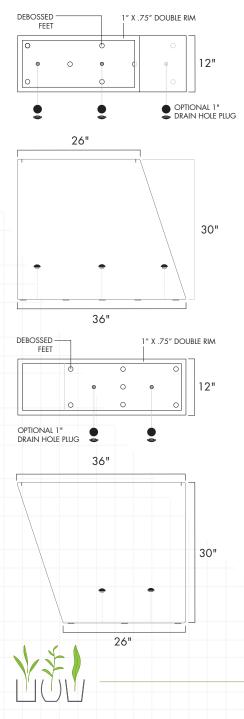

## GEO 2 PLANTER SET

Landscape Series indoor/outdoor -

# pot

### SPECIFICATIONS

#### **Materials**

8 gauge (1/8" thick) 5052 marine grade aluminum. Powder coated with ultra-durable exterior grade finishes.

Suitable for all weather and climates. Optional water tight plugs for interior use. 16" wide version for special orders.

#### Dimensions







#### Colours

Gun - Smooth graphite grey Slate - Textured grey/brown Beach - Textured oatmeal beige Coffee - Textured matte brown Polar - Smooth satin white Lava - Textured black Rust - Textured rust-like finish

#### POWDER COATED FINISHES



Custom colours available for special and larger wholesale orders