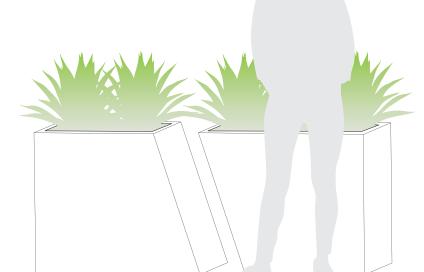

## GEO 2 PLANTER SET

Landscape Series indoor/outdoor -

# pot

### SPECIFICATIONS

#### **Materials**

8 gauge (1/8" thick) 5052 marine grade aluminum. Powder coated with ultra-durable exterior grade finishes.

Suitable for all weather and climates. Optional water tight plugs for interior use. 16" wide version for special orders.

#### Dimensions







#### Colours

Gun - Smooth graphite grey Slate - Textured grey/brown Beach - Textured oatmeal beige Coffee - Textured matte brown Polar - Smooth satin white Lava - Textured black Rust - Textured rust-like finish

#### POWDER COATED FINISHES



Custom colours available for special and larger wholesale orders