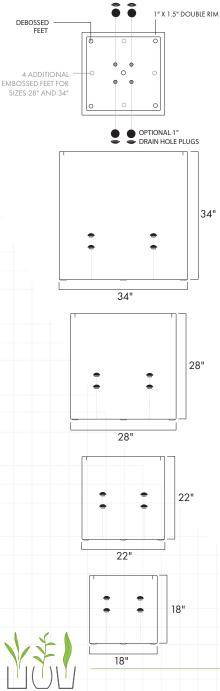

## CUBO PLANTER

Landscape Series indoor/outdoor



### SPECIFICATIONS

#### **Materials**

8 gauge (1/8" thick) 5052 marine grade aluminum. Powder coated with ultra-durable exterior grade finishes.

Suitable for all weather and climates.

Optional water tight plugs for interior use.

#### Dimensions







#### Colours

Gun - Textured graphite grey Slate - Textured grey/brown Beach - Textured oatmeal beige Coffee - Textured matte brown

POWDER COATED FINISHES

Polar - Smooth satin white Lava - Textured black Rust - Textured rust-like finish

# GUN SLATE BEACH COFFEE POLAR LAVA RUST

Custom colours available for special and larger wholesale orders