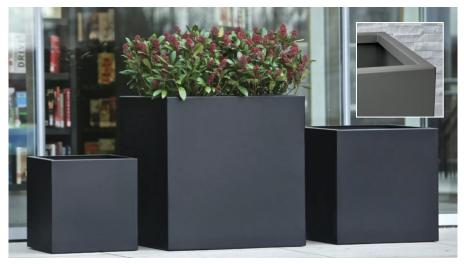

#### **Materials**

8 gauge (1/8" thick) 5052 marine grade aluminum. Powder coated with ultra-durable exterior grade finishes.

Suitable for all weather and climates.

Optional water tight plugs for interior use.

#### Colours

Gun - Textured graphite grey Slate - Textured grey/brown Beach - Textured oatmeal beige Coffee - Textured matte brown

POWDER COATED FINISHES

Polar - Smooth satin white Lava - Textured black Rust - Textured rust-like finish