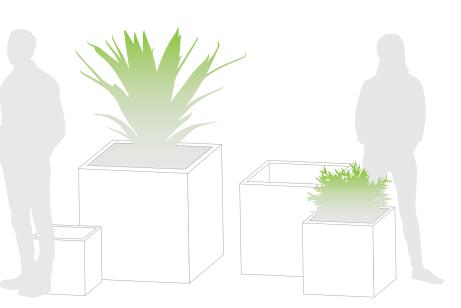

## CUBO PLANTER

Landscape Series indoor/outdoor



### SPECIFICATIONS

#### **Materials**

8 gauge (1/8" thick) 5052 marine grade aluminum. Powder coated with ultra-durable exterior grade finishes.

Suitable for all weather and climates.

Optional water tight plugs for interior use.

#### Dimensions







#### Colours

Gun - Textured graphite grey Slate - Textured grey/brown Beach - Textured oatmeal beige Coffee - Textured matte brown

POWDER COATED FINISHES

Polar - Smooth satin white Lava - Textured black Rust - Textured rust-like finish

# GUN SLATE BEACH COFFEE POLAR LAVA RUST

Custom colours available for special and larger wholesale orders