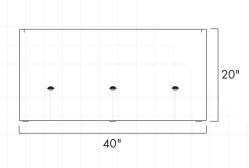

# BORDO DIVIDING PLANTER

Landscape Series indoor/outdoor

## SPECIFICATIONS

#### **Materials**

8 gauge (1/8" thick) 5052 marine grade aluminum. Powder coated with ultra-durable exterior grade finishes.

Suitable for all weather and climates. Optional water tight plugs for interior use. 16" wide version for special orders.

### Dimensions











#### Colours

Gun - Smooth graphite grey Slate - Textured grey/brown Beach - Textured oatmeal beige Coffee - Textured matte brown Polar - Smooth satin white Lava - Textured black Rust - Textured rust-like finish

#### POWDER COATED FINISHES



Custom colours available for special and larger wholesale orders