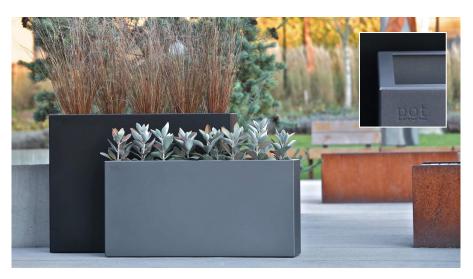

# BORDO DIVIDING PLANTER

Landscape Series indoor/outdoor

#### **Materials**

8 gauge (1/8" thick) 5052 marine grade aluminum. Powder coated with ultra-durable exterior grade finishes.

Suitable for all weather and climates. Optional water tight plugs for interior use. 16" wide version for special orders.