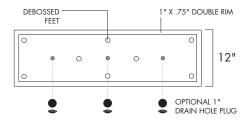

#### **Materials**

8 gauge (1/8" thick) 5052 marine grade aluminum. Powder coated with ultra-durable exterior grade finishes.

Suitable for all weather and climates. Optional water tight plugs for interior use. 16" wide version for special orders.

### Dimensions