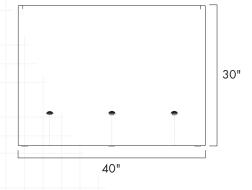

# BORDO DIVIDING PLANTER

Landscape Series indoor/outdoor

## SPECIFICATIONS

#### **Materials**

8 gauge (1/8" thick) 5052 marine grade aluminum. Powder coated with ultra-durable exterior grade finishes.

Suitable for all weather and climates. Optional water tight plugs for interior use. 16" wide version for special orders.

### Dimensions











#### Colours

Gun - Smooth graphite grey Slate - Textured grey/brown Beach - Textured oatmeal beige Coffee - Textured matte brown Polar - Smooth satin white Lava - Textured black Rust - Textured rust-like finish

#### POWDER COATED FINISHES



Custom colours available for special and larger wholesale orders