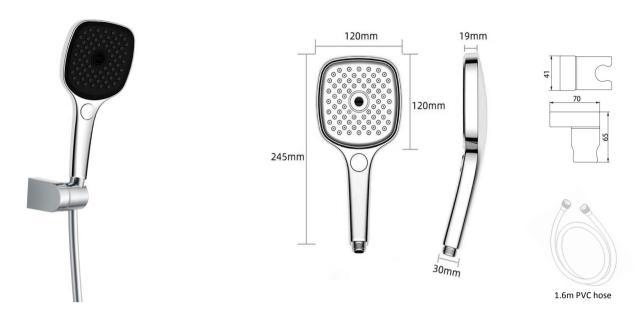

## **Specifications:**

| Brand                    | Waterstone                                                    | Hose                    | 1.6m,G1/2 nut, |
|--------------------------|---------------------------------------------------------------|-------------------------|----------------|
| Range                    | Handshower                                                    | Shower cover size       | 120x120mm      |
| Product Code             | WFWS800SQ-8                                                   | Install Hole Range      | /              |
| Material                 | ABS                                                           | Flow pressure           | 0.1-0.5MPa     |
| Finish / Colour          | Chrome                                                        | Operating pressure      | Max. 1.0MPa    |
| Mounting Type            | Exposed install                                               | Water temperature       | 4℃~70℃         |
| Warranty                 | 2 Years                                                       | Environment temperature | 5℃~50℃         |
| Standards/Certifications | ASSE 1014; meet NSF approval; Saber certification             |                         |                |
| Special Feature          | Three functions:rain,bubbler,rain+bubbler;                    |                         |                |
| Included Components      | 3F handshower (1pcs);Wall fitting(1pcs);1.6m pvc hose (1pcs); |                         |                |