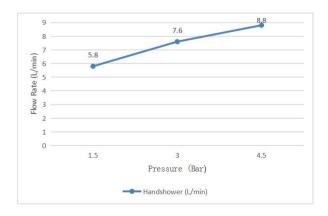

| Operating pressure      | Max. 1.0MPa    |
| Mounting Type            | Exposed install                                               | Water temperature       | 4℃~70℃         |
| Warranty                 | 2 Years                                                       | Environment temperature | 5℃~50℃         |
| Standards/Certifications | ASSE 1014; meet NSF approval; Saber certification             |                         |                |
| Special Feature          | Three functions:rain,bubbler,rain+bubbler;                    |                         |                |
| Included Components      | 3F handshower (1pcs);Wall fitting(1pcs);1.6m pvc hose (1pcs); |                         |                |

## Flow Rate Graph