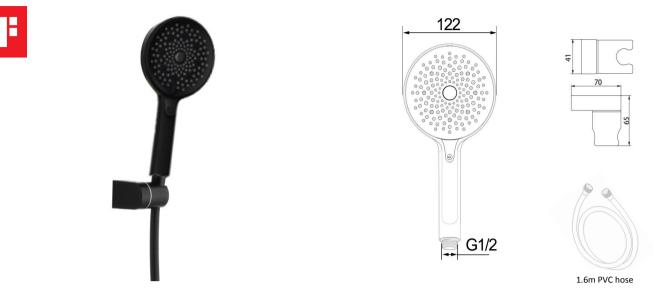

## **Specifications:**

| Brand                    | Waterstone                                                    | Hose                    | 1.6m,G1/2 nut, |
|--------------------------|---------------------------------------------------------------|-------------------------|----------------|
| Range                    | Handshower                                                    | Shower cover size       | 122mm          |
| Product Code             | WFWS800R-8                                                    | Install Hole Range      | /              |
| Material                 | ABS                                                           | Flow pressure           | 0.1-0.5MPa     |
| Finish / Colour          | Matte Black                                                   | Operating pressure      | Max. 1.0MPa    |
| Mounting Type            | Exposed install                                               | Water temperature       | 4℃~70℃         |
| Warranty                 | 2 Years                                                       | Environment temperature | 5°C~50°C       |
| Standards/Certifications | ASSE 1014; meet NSF approval; Saber certification             |                         |                |
| Special Feature          | Three functions:rain,mist,rain+mist; Button stop              |                         |                |
| Included Components      | 3F handshower (1pcs);Wall fitting(1pcs);1.6m pvc hose (1pcs); |                         |                |