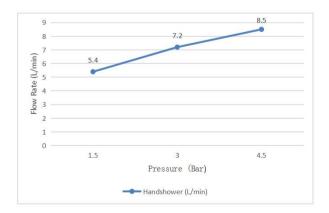

ack                                                   | Operating pressure      | Max. 1.0MPa    |
| Mounting Type            | Exposed install                                               | Water temperature       | 4℃~70℃         |
| Warranty                 | 2 Years                                                       | Environment temperature | 5°C~50°C       |
| Standards/Certifications | ASSE 1014; meet NSF approval; Saber certification             |                         |                |
| Special Feature          | Three functions:rain,mist,rain+mist; Button stop              |                         |                |
| Included Components      | 3F handshower (1pcs);Wall fitting(1pcs);1.6m pvc hose (1pcs); |                         |                |

## Flow Rate Graph



Scene Graph