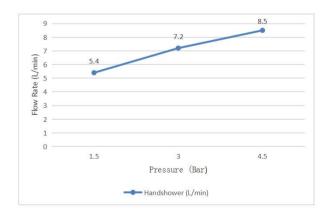

| Operating pressure      | Max. 1.0MPa    |
| Mounting Type            | Exposed install                                               | Water temperature       | 4℃~70℃         |
| Warranty                 | 2 Years                                                       | Environment temperature | 5°C~50°C       |
| Standards/Certifications | ASSE 1014; meet NSF approval; Saber certification             |                         |                |
| Special Feature          | Three functions:rain,mist,rain+mist; Button stop              |                         |                |
| Included Components      | 3F handshower (1pcs);Wall fitting(1pcs);1.6m pvc hose (1pcs); |                         |                |

## Flow Rate Graph



Scene Graph