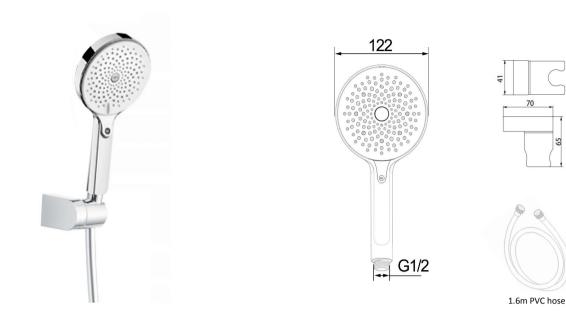

## **Specifications:**

| Brand                    | Waterstone                                                    | Hose                    | 1.6m,G1/2 nut, |
|--------------------------|---------------------------------------------------------------|-------------------------|----------------|
| Range                    | Handshower                                                    | Shower cover size       | 122mm          |
| Product Code             | WFWS800R-1                                                    | Install Hole Range      | /              |
| Material                 | ABS                                                           | Flow pressure           | 0.1-0.5MPa     |
| Finish / Colour          | Chrome                                                        | Operating pressure      | Max. 1.0MPa    |
| Mounting Type            | Exposed install                                               | Water temperature       | 4℃~70℃         |
| Warranty                 | 2 Years                                                       | Environment temperature | 5°C~50°C       |
| Standards/Certifications | ASSE 1014; meet NSF approval; Saber certification             |                         |                |
| Special Feature          | Three functions:rain,mist,rain+mist; Button stop              |                         |                |
| Included Components      | 3F handshower (1pcs);Wall fitting(1pcs);1.6m pvc hose (1pcs); |                         |                |