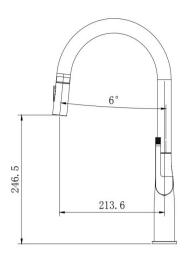

## **Specifications:**

| Brand                    | Waterstone                                                      | Spout Height            | 246mm       |
|--------------------------|-----------------------------------------------------------------|-------------------------|-------------|
| Range                    | Kitchen faucet                                                  | Spout Reach             | 213mm       |
| Product Code             | WFWS5100-SS8                                                    | Flow pressure           | 0.1-0.5MPa  |
| Material                 | Zinc+Stainless steel                                            | Operating pressure      | Max. 1.0MPa |
| Finish / Colour          | Matte Black                                                     | Water temperature       | 4℃~90℃      |
| Mounting Type            | Deck Mount                                                      | Environment temperature | 5℃~50℃      |
| Inlet thread             | G3/8                                                            | Mounting Hole           | ∅32mm-∅43mm |
| Warranty                 | 2 Years (5 years for cartridge)                                 | Max. Sink Thickness     | Max 40mm    |
| Standards/Certifications | ASME A112.18.1 meet NSF approval; Saber certification           |                         |             |
| Special Feature          | Two Water Flow Modes:Spray and Stream;360°spout;pull-down spray |                         |             |
| Included Components      | Faucet(1pcs); Hose Pre-installed 3/8" thread (2pcs)             |                         |             |