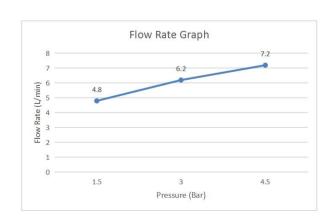

ck Mount                                                      | Environment temperature | 5℃~50℃      |
| Inlet thread             | G3/8                                                            | Mounting Hole           | ∅32mm-∅43mm |
| Warranty                 | 2 Years (5 years for cartridge)                                 | Max. Sink Thickness     | Max 40mm    |
| Standards/Certifications | ASME A112.18.1 meet NSF approval; Saber certification           |                         |             |
| Special Feature          | Two Water Flow Modes:Spray and Stream;360°spout;pull-down spray |                         |             |
| Included Components      | Faucet(1pcs); Hose Pre-installed 3/8" thread (2pcs)             |                         |             |

## Flow Rate Graph



## **Scene Graph**