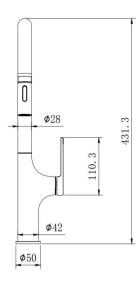

## **Specifications:**

| Brand                    | Waterstone                                                      | Spout Height            | 246mm       |
|--------------------------|-----------------------------------------------------------------|-------------------------|-------------|
| Range                    | Kitchen faucet                                                  | Spout Reach             | 213mm       |
| Product Code             | WFWS5100-SS8                                                    | Flow pressure           | 0.1-0.5MPa  |
| Material                 | Zinc+Stainless steel                                            | Operating pressure      | Max. 1.0MPa |
| Finish / Colour          | Matte Black                                                     | Water temperature       | 4℃~90℃      |
| Mounting Type            | Deck Mount                                                      | Environment temperature | 5℃~50℃      |
| Inlet thread             | G3/8                                                            | Mounting Hole           | ∅32mm-∅43mm |
| Warranty                 | 2 Years (5 years for cartridge)                                 | Max. Sink Thickness     | Max 40mm    |
| Standards/Certifications | ASME A112.18.1 meet NSF approval; Saber certification           |                         |             |
| Special Feature          | Two Water Flow Modes:Spray and Stream;360°spout;pull-down spray |                         |             |
| Included Components      | Faucet(1pcs); Hose Pre-installed 3/8" thread (2pcs)             |                         |             |