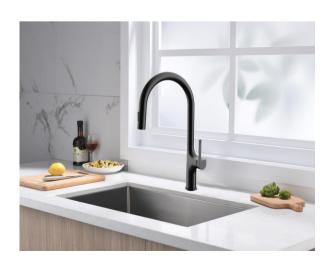

| Environment temperature | 5℃~50℃      |
| Inlet thread             | G3/8                                                            | Mounting Hole           | ∅32mm-∅43mm |
| Warranty                 | 2 Years (5 years for cartridge)                                 | Max. Sink Thickness     | Max 40mm    |
| Standards/Certifications | ASME A112.18.1 meet NSF approval; Saber certification           |                         |             |
| Special Feature          | Two Water Flow Modes:Spray and Stream;360°spout;pull-down spray |                         |             |
| Included Components      | Faucet(1pcs); Hose Pre-installed 3/8" thread (2pcs)             |                         |             |

## Flow Rate Graph



## **Scene Graph**