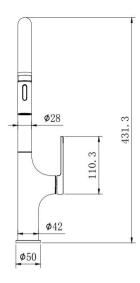

## **Specifications:**

| Brand                    | Waterstone                                                      | Spout Height            | 246mm       |
|--------------------------|-----------------------------------------------------------------|-------------------------|-------------|
| Range                    | Kitchen faucet                                                  | Spout Reach             | 213mm       |
| Product Code             | WFWS5100-SS1                                                    | Flow pressure           | 0.1-0.5MPa  |
| Material                 | Zinc+Stainless steel                                            | Operating pressure      | Max. 1.0MPa |
| Finish / Colour          | Chrome                                                          | Water temperature       | 4℃~90℃      |
| Mounting Type            | Deck Mount                                                      | Environment temperature | 5℃~50℃      |
| Inlet thread             | G3/8                                                            | Mounting Hole           | Ø32mm-Ø43mm |
| Warranty                 | 2 Years (5 years for cartridge)                                 | Max. Sink Thickness     | Max 40mm    |
| Standards/Certifications | ASME A112.18.1 meet NSF approval; Saber certification           |                         |             |
| Special Feature          | Two Water Flow Modes:Spray and Stream;360°spout;pull-down spray |                         |             |
| Included Components      | Faucet(1pcs); Hose Pre-installed 3/8" thread (2pcs)             |                         |             |