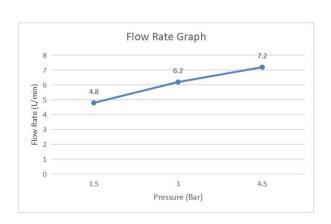

ck Mount                                                      | Environment temperature | 5℃~50℃      |
| Inlet thread             | G3/8                                                            | Mounting Hole           | Ø32mm-Ø43mm |
| Warranty                 | 2 Years (5 years for cartridge)                                 | Max. Sink Thickness     | Max 40mm    |
| Standards/Certifications | ASME A112.18.1 meet NSF approval; Saber certification           |                         |             |
| Special Feature          | Two Water Flow Modes:Spray and Stream;360°spout;pull-down spray |                         |             |
| Included Components      | Faucet(1pcs); Hose Pre-installed 3/8" thread (2pcs)             |                         |             |

## Flow Rate Graph



## **Scene Graph**