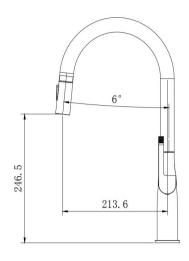

## **Specifications:**

| Brand                    | Waterstone                                                      | Spout Height            | 246mm       |
|--------------------------|-----------------------------------------------------------------|-------------------------|-------------|
| Range                    | Kitchen faucet                                                  | Spout Reach             | 213mm       |
| Product Code             | WFWS5100-SS1                                                    | Flow pressure           | 0.1-0.5MPa  |
| Material                 | Zinc+Stainless steel                                            | Operating pressure      | Max. 1.0MPa |
| Finish / Colour          | Chrome                                                          | Water temperature       | 4℃~90℃      |
| Mounting Type            | Deck Mount                                                      | Environment temperature | 5℃~50℃      |
| Inlet thread             | G3/8                                                            | Mounting Hole           | Ø32mm-Ø43mm |
| Warranty                 | 2 Years (5 years for cartridge)                                 | Max. Sink Thickness     | Max 40mm    |
| Standards/Certifications | ASME A112.18.1 meet NSF approval; Saber certification           |                         |             |
| Special Feature          | Two Water Flow Modes:Spray and Stream;360°spout;pull-down spray |                         |             |
| Included Components      | Faucet(1pcs); Hose Pre-installed 3/8" thread (2pcs)             |                         |             |