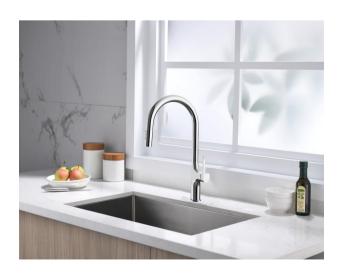

| Environment temperature | 5℃~50℃      |
| Inlet thread             | G3/8                                                            | Mounting Hole           | Ø32mm-Ø43mm |
| Warranty                 | 2 Years (5 years for cartridge)                                 | Max. Sink Thickness     | Max 40mm    |
| Standards/Certifications | ASME A112.18.1 meet NSF approval; Saber certification           |                         |             |
| Special Feature          | Two Water Flow Modes:Spray and Stream;360°spout;pull-down spray |                         |             |
| Included Components      | Faucet(1pcs); Hose Pre-installed 3/8" thread (2pcs)             |                         |             |

## Flow Rate Graph



## **Scene Graph**