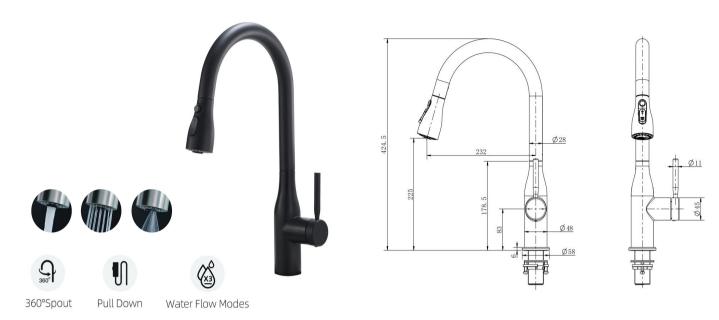

## **Specifications:**

| Brand                    | Waterstone                                                                    | Spout Height            | 225mm       |
|--------------------------|-------------------------------------------------------------------------------|-------------------------|-------------|
| Range                    | Kitchen faucet                                                                | Spout Reach             | 232mm       |
| Product Code             | WFWS5100-BSS8                                                                 | Flow pressure           | 0.1-0.5MPa  |
| Material                 | Stainless steel                                                               | Operating pressure      | Max. 1.0MPa |
| Finish / Colour          | Matte Black                                                                   | Water temperature       | 4°C~90°C    |
| Mounting Type            | Deck Mount                                                                    | Environment temperature | 5℃~50℃      |
| Inlet thread             | G1/2                                                                          | Mounting Hole           | Ø32mm-Ø43mm |
| Warranty                 | 2 Years (5 years for cartridge)                                               | Max. Sink Thickness     | Max 40mm    |
| Standards/Certifications | ASME A112.18.1 meet NSF approval; Saber certification                         |                         |             |
| Special Feature          | Three Water Flow Modes:Spray,Stream and Flaky water;360°spout;pull-down spray |                         |             |
| Included Components      | Faucet(1pcs); Hose Pre-installed 3/8" thread (2pcs)                           |                         |             |