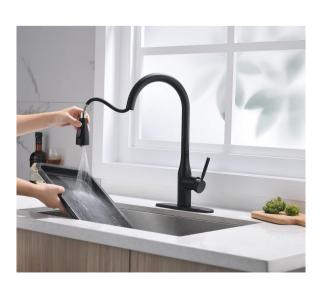

| 5℃~50℃      |
| Inlet thread             | G1/2                                                                          | Mounting Hole           | Ø32mm-Ø43mm |
| Warranty                 | 2 Years (5 years for cartridge)                                               | Max. Sink Thickness     | Max 40mm    |
| Standards/Certifications | ASME A112.18.1 meet NSF approval; Saber certification                         |                         |             |
| Special Feature          | Three Water Flow Modes:Spray,Stream and Flaky water;360°spout;pull-down spray |                         |             |
| Included Components      | Faucet(1pcs); Hose Pre-installed 3/8" thread (2pcs)                           |                         |             |

## Flow Rate Graph



## Scene Graph