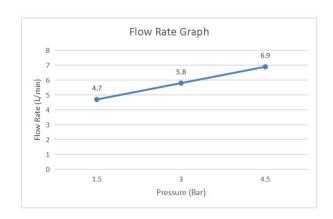

nment temperature | 5℃~50℃      |
| Inlet thread             | G1/2                                                                          | Mounting Hole           | Ø32mm-Ø43mm |
| Warranty                 | 2 Years (5 years for cartridge)                                               | Max. Sink Thickness     | Max 40mm    |
| Standards/Certifications | ASME A112.18.1 meet NSF approval; Saber certification                         |                         |             |
| Special Feature          | Three Water Flow Modes:Spray,Stream and Flaky water;360°spout;pull-down spray |                         |             |
| Included Components      | Faucet(1pcs); Hose Pre-installed 3/8" thread (2pcs)                           |                         |             |

## Flow Rate Graph



## Scene Graph