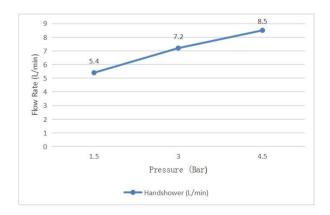

| Operating pressure      | Max. 1.0MPa    |
| Mounting Type            | Exposed install                                                 | Water temperature       | 4°C~70°C       |
| Warranty                 | 2 Years                                                         | Environment temperature | 5°C~50°C       |
| Standards/Certifications | ASSE 1014; meet NSF approval; Saber certification               |                         |                |
| Special Feature          | Three functions:rain,mist,rain+mist; Button stop                |                         |                |
| Included Components      | Rod with slide(1pcs);3F handshower (1pcs);1.6m pvc hose (1pcs); |                         |                |

## **Flow Rate Graph**



Scene Graph