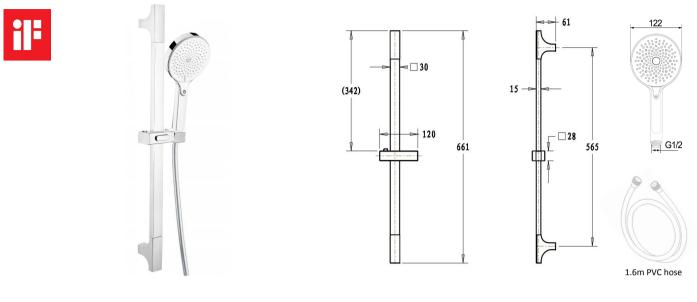

## **Specifications:**

| Brand                    | Waterstone                                                      | Hose                    | 1.6m,G1/2 nut, |
|--------------------------|-----------------------------------------------------------------|-------------------------|----------------|
| Range                    | Lifting rod shower                                              | Shower cover size       | 122mm          |
| Product Code             |                                                                 | Install Hole Range      | 565mm          |
| Material                 | ABS(shower)+Stainless steel(Rod)                                | Flow pressure           | 0.1-0.5MPa     |
| Finish / Colour          | Chrome                                                          | Operating pressure      | Max. 1.0MPa    |
| Mounting Type            | Exposed install                                                 | Water temperature       | 4°C~70°C       |
| Warranty                 | 2 Years                                                         | Environment temperature | 5°C~50°C       |
| Standards/Certifications | ASSE 1014; meet NSF approval; Saber certification               |                         |                |
| Special Feature          | Three functions:rain,mist,rain+mist; Button stop                |                         |                |
| Included Components      | Rod with slide(1pcs);3F handshower (1pcs);1.6m pvc hose (1pcs); |                         |                |