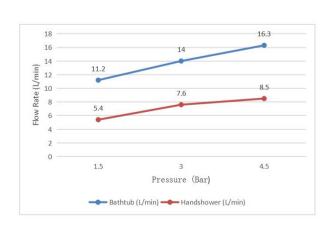

ressure      | Max. 1.0MPa |
| Finish / Colour          | Matte Black                                           | Water temperature       | 4℃~90℃      |
| Mounting Type            | Wall-Mounted                                          | Environment temperature | 5℃~50℃      |
| Warranty                 | 2 Years (5 years for cartridge)                       | Install Hole Range      | 125~165mm   |
| Standards/Certifications | ASME A112.18.1 meet NSF approval; Saber certification |                         |             |
| Special Feature          | Double functions bathtub faucet with hand shower      |                         |             |
| Included Components      | Faucet(1pcs);S-shaped joint with cover plate (2pcs)   |                         |             |

## Flow Rate Graph



## Scene Graph