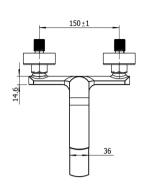

## **Specifications:**

| Brand                    | Waterstone                                            | Inlet thread            | G1/2        |
|--------------------------|-------------------------------------------------------|-------------------------|-------------|
| Range                    | Shower faucet                                         | Spout Reach             | 197mm       |
| Product Code             | TH600008                                              | Flow pressure           | 0.1-0.5MPa  |
| Material                 | Brass                                                 | Operating pressure      | Max. 1.0MPa |
| Finish / Colour          | Matte Black                                           | Water temperature       | 4℃~90℃      |
| Mounting Type            | Wall-Mounted                                          | Environment temperature | 5℃~50℃      |
| Warranty                 | 2 Years (5 years for cartridge)                       | Install Hole Range      | 125~165mm   |
| Standards/Certifications | ASME A112.18.1 meet NSF approval; Saber certification |                         |             |
| Special Feature          | Double functions bathtub faucet with hand shower      |                         |             |
| Included Components      | Faucet(1pcs);S-shaped joint with cover plate (2pcs)   |                         |             |