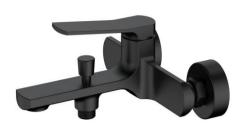

## **Specifications:**

| Brand                    | Waterstone                                            | Inlet thread            | G1/2        |
|--------------------------|-------------------------------------------------------|-------------------------|-------------|
| Range                    | Shower faucet                                         | Spout Reach             | 197mm       |
| Product Code             | TH600008                                              | Flow pressure           | 0.1-0.5MPa  |
| Material                 | Brass                                                 | Operating pressure      | Max. 1.0MPa |
| Finish / Colour          | Matte Black                                           | Water temperature       | 4℃~90℃      |
| Mounting Type            | Wall-Mounted                                          | Environment temperature | 5℃~50℃      |
| Warranty                 | 2 Years (5 years for cartridge)                       | Install Hole Range      | 125~165mm   |
| Standards/Certifications | ASME A112.18.1 meet NSF approval; Saber certification |                         |             |
| Special Feature          | Double functions bathtub faucet with hand shower      |                         |             |
| Included Components      | Faucet(1pcs);S-shaped joint with cover plate (2pcs)   |                         |             |