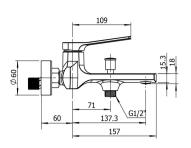

## **Specifications:**

| Brand                    | Waterstone                                            | Inlet thread            | G1/2        |
|--------------------------|-------------------------------------------------------|-------------------------|-------------|
| Range                    | Shower faucet                                         | Spout Reach             | 197mm       |
| Product Code             | TH600008                                              | Flow pressure           | 0.1-0.5MPa  |
| Material                 | Brass                                                 | Operating pressure      | Max. 1.0MPa |
| Finish / Colour          | Matte Black                                           | Water temperature       | 4℃~90℃      |
| Mounting Type            | Wall-Mounted                                          | Environment temperature | 5℃~50℃      |
| Warranty                 | 2 Years (5 years for cartridge)                       | Install Hole Range      | 125~165mm   |
| Standards/Certifications | ASME A112.18.1 meet NSF approval; Saber certification |                         |             |
| Special Feature          | Double functions bathtub faucet with hand shower      |                         |             |
| Included Components      | Faucet(1pcs);S-shaped joint with cover plate (2pcs)   |                         |             |