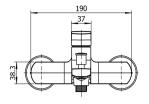

## **Specifications:**

| Brand                    | Waterstone                                            | Inlet thread            | G1/2        |
|--------------------------|-------------------------------------------------------|-------------------------|-------------|
| Range                    | Shower faucet                                         | Spout Reach             | 197mm       |
| Product Code             | TH600008                                              | Flow pressure           | 0.1-0.5MPa  |
| Material                 | Brass                                                 | Operating pressure      | Max. 1.0MPa |
| Finish / Colour          | Matte Black                                           | Water temperature       | 4℃~90℃      |
| Mounting Type            | Wall-Mounted                                          | Environment temperature | 5℃~50℃      |
| Warranty                 | 2 Years (5 years for cartridge)                       | Install Hole Range      | 125~165mm   |
| Standards/Certifications | ASME A112.18.1 meet NSF approval; Saber certification |                         |             |
| Special Feature          | Double functions bathtub faucet with hand shower      |                         |             |
| Included Components      | Faucet(1pcs);S-shaped joint with cover plate (2pcs)   |                         |             |